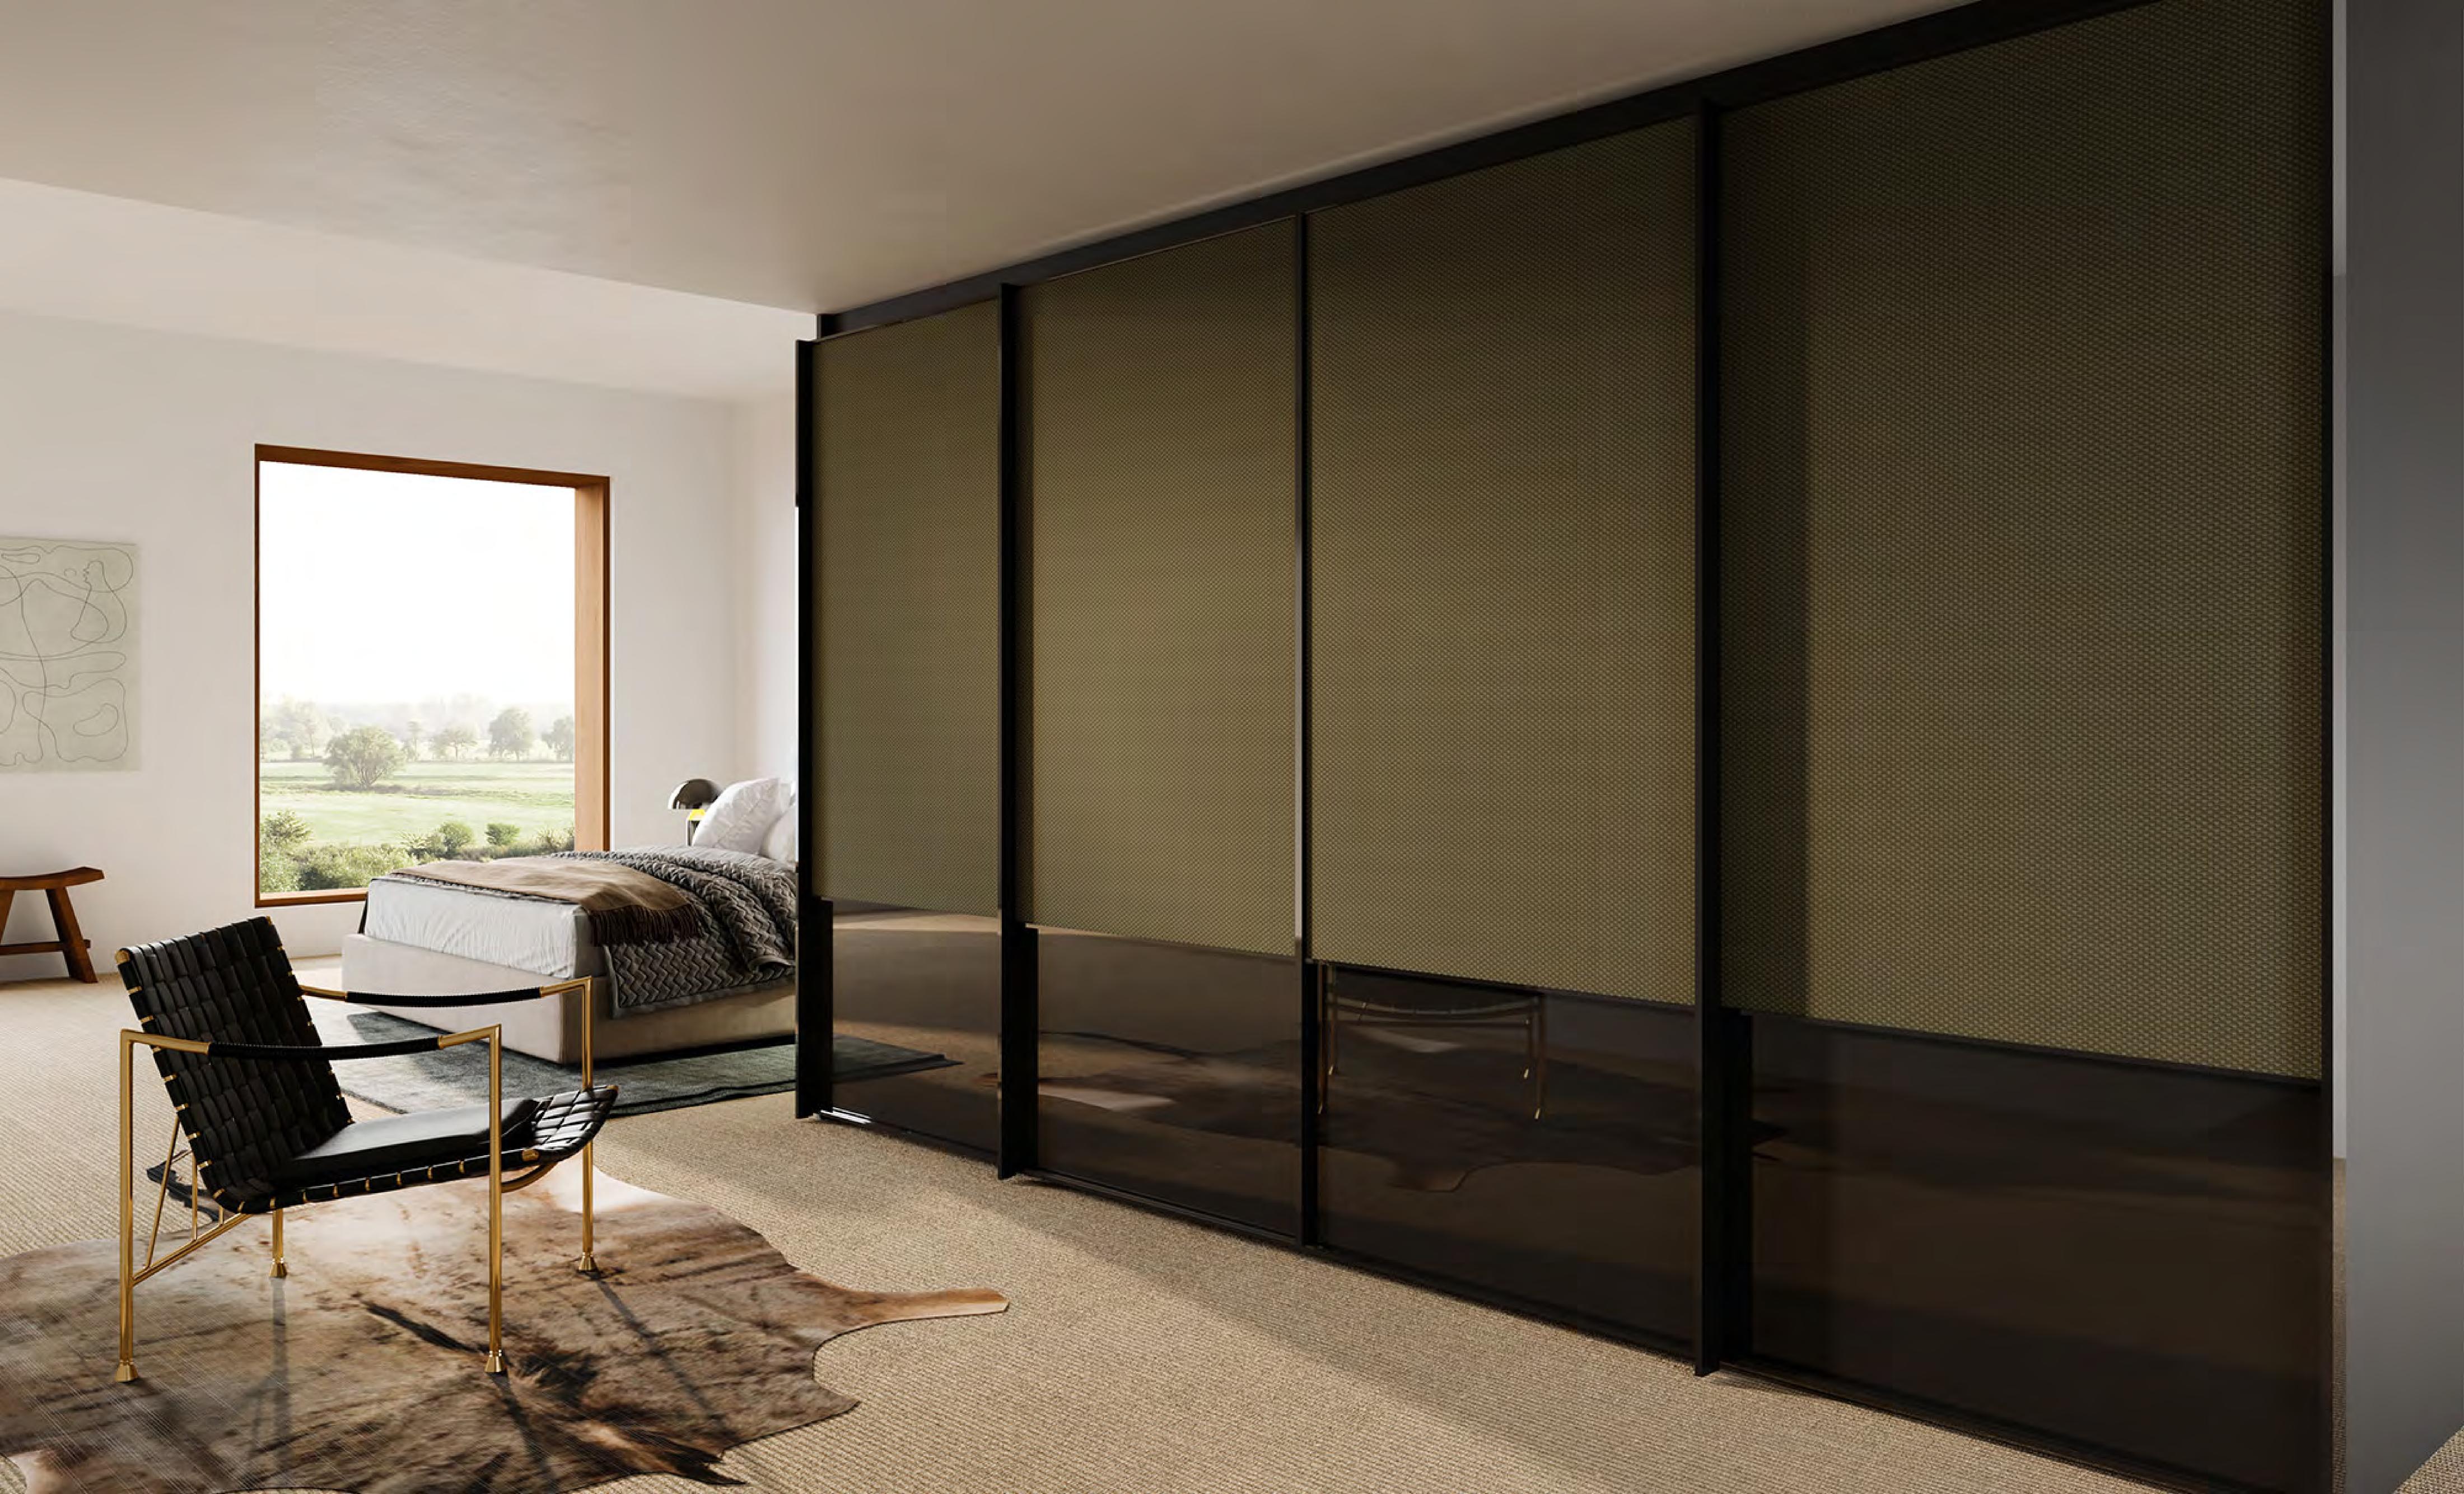

Elements refer to nature in an authentic environment. The classic here is revised.

Design reflected in a beautiful solution.

Some people dream in black and white, others in color. In common, everyone calls for comfort and well-being at nightfall.

Fine craftsmanship. Glass doors lined with natural grass-root.

Charm in light and fluid lines

Elegance with versatility. Infinite composition of colors and handles.

Inspired with the details and lightness of its design

Boldness and authenticity set the tone in space with strong visual allure.

The golden-rose is inspired in the details of an elegant and contemporary environment.

One of the most popular styles today: multifunctional design