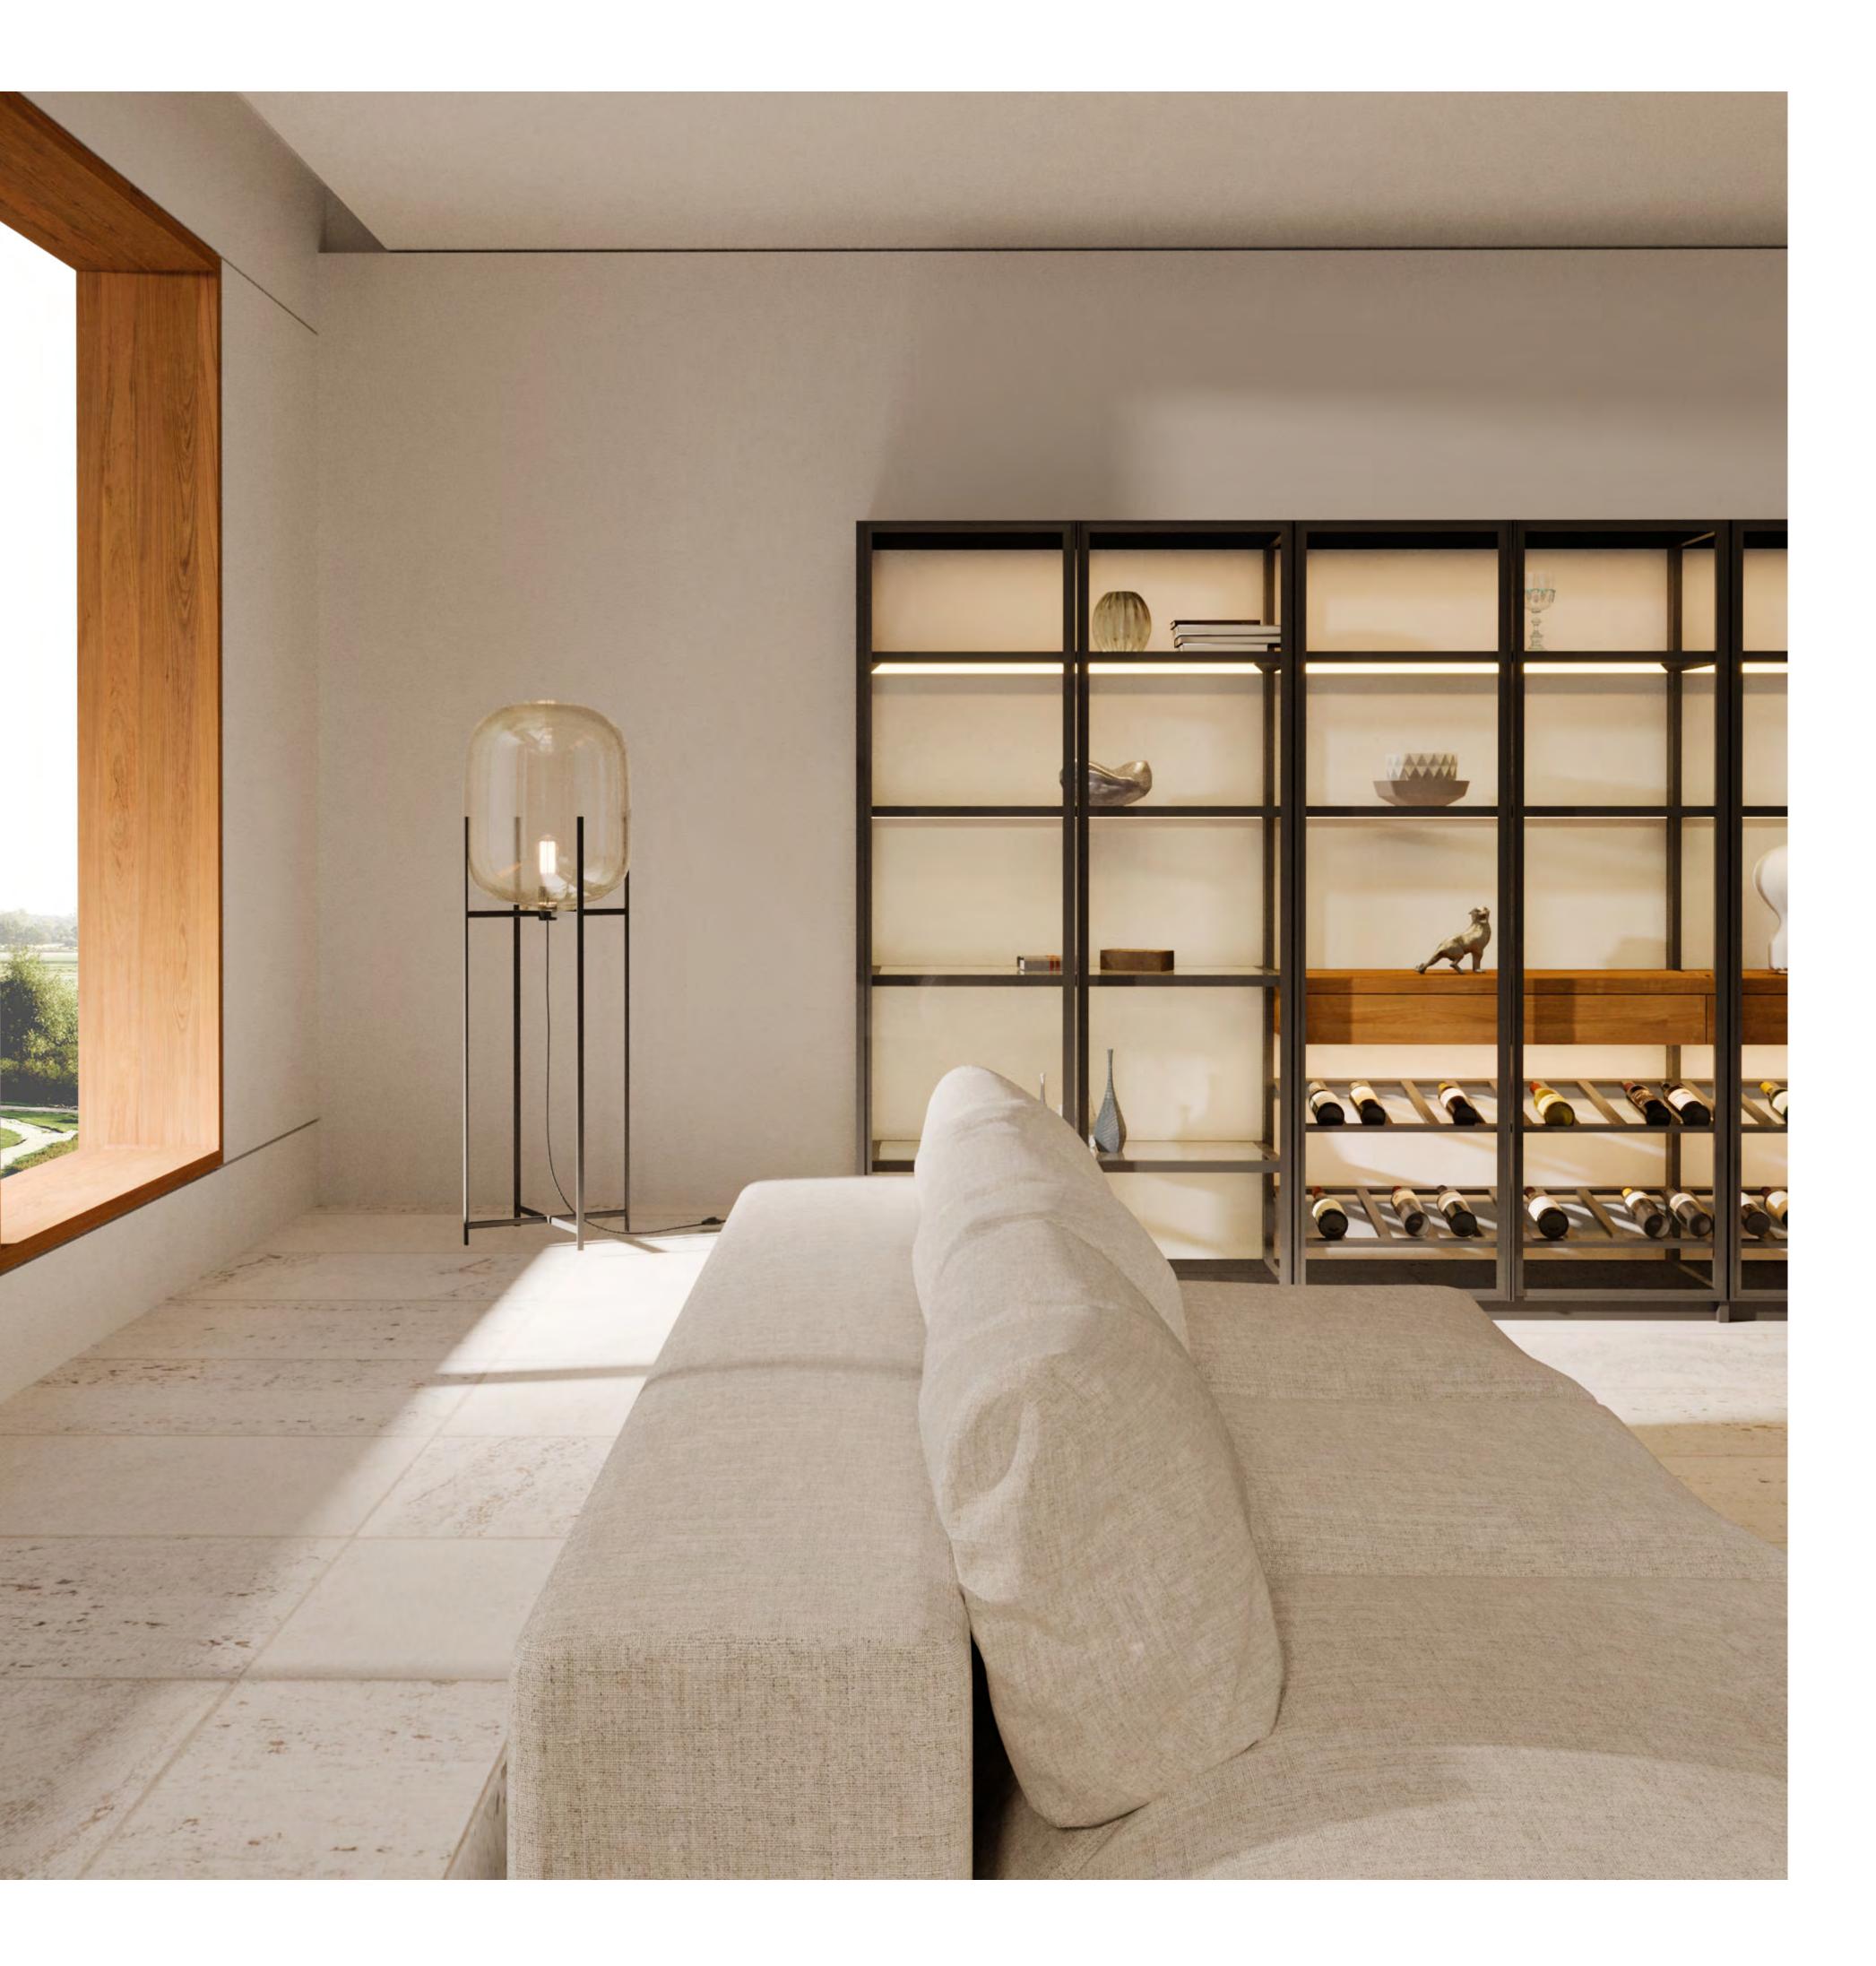

Elements refer to nature in an authentic environment. The classic here is revised.

Design reflected in a beautiful solution.

Some people dream in black and white, others in color. In common, everyone calls for comfort and well-being at nightfall.

Fine craftsmanship. Glass doors lined with natural grass-root.

Charm in light and fluid lines

Elegance with versatility. Infinite composition of colors and handles.

Inspired with the details and lightness of its design