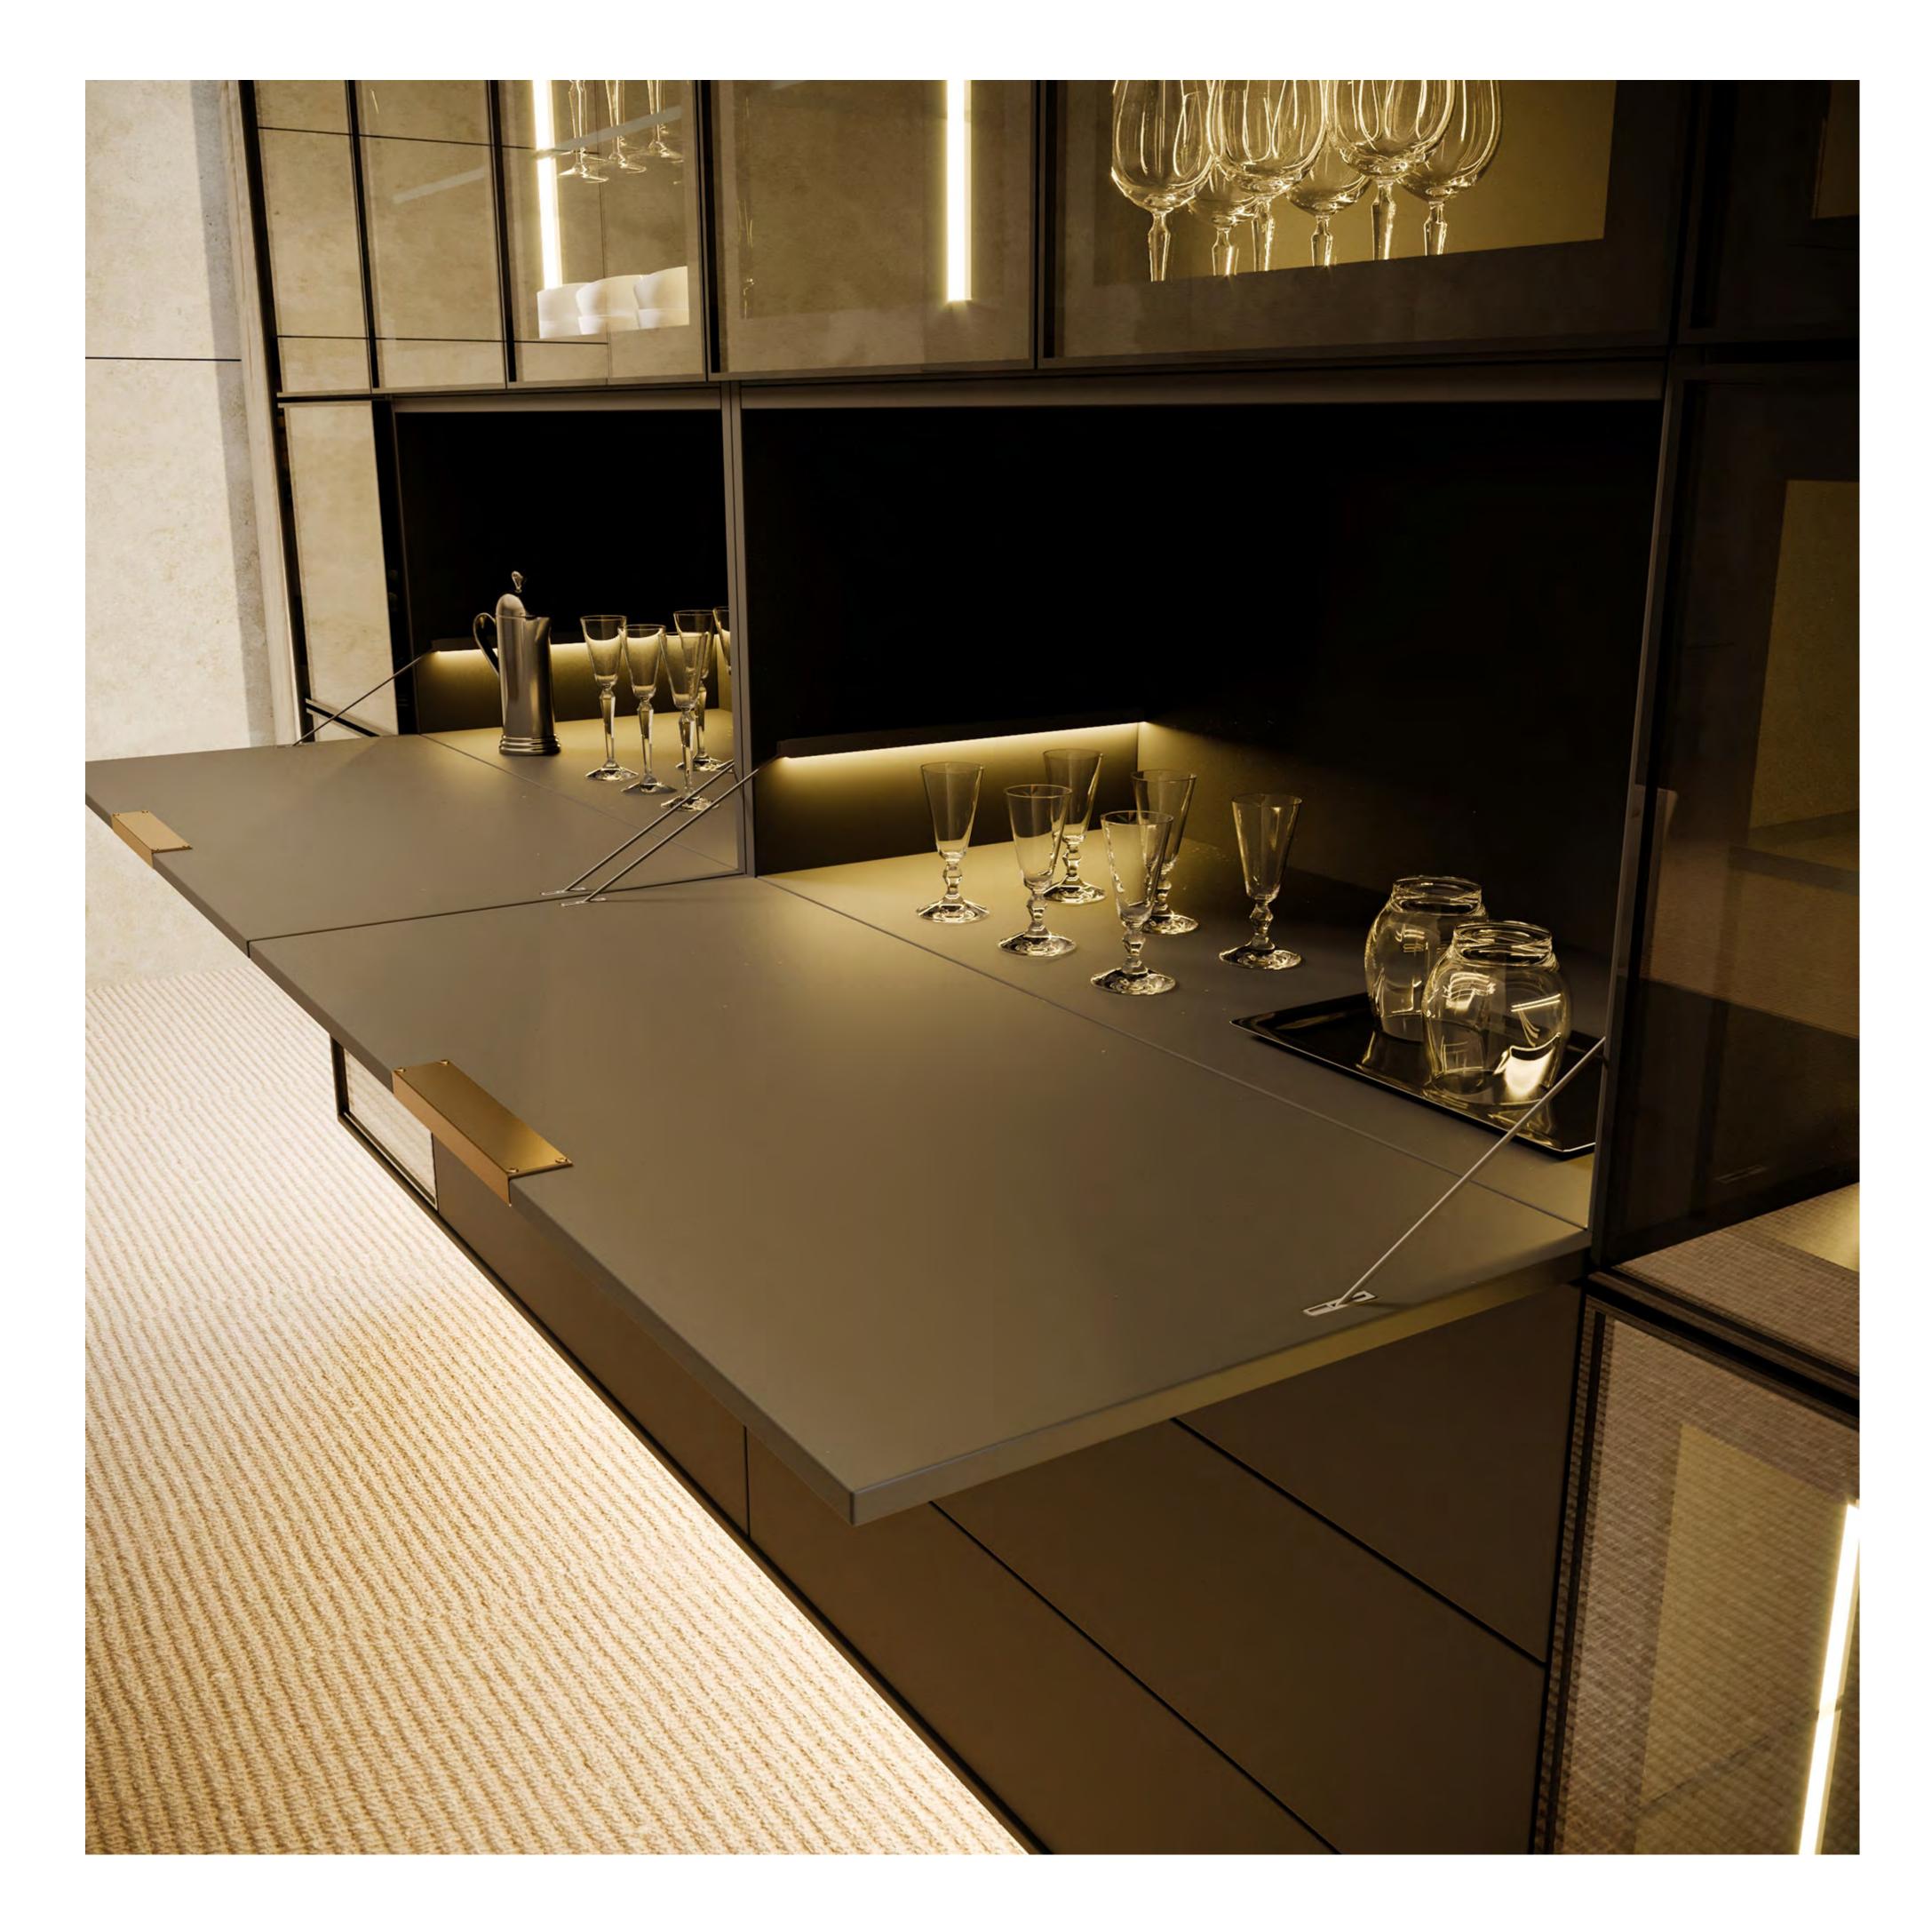

Fine craftsmanship. Glass doors lined with natural grass-root.

Charm in light and fluid lines

Elegance with versatility. Infinite composition of colors and handles.

Inspired with the details and lightness of its design

Boldness and authenticity set the tone in space with strong visual allure.

The golden-rose is inspired in the details of an elegant and contemporary environment.

One of the most popular styles today: multifunctional design