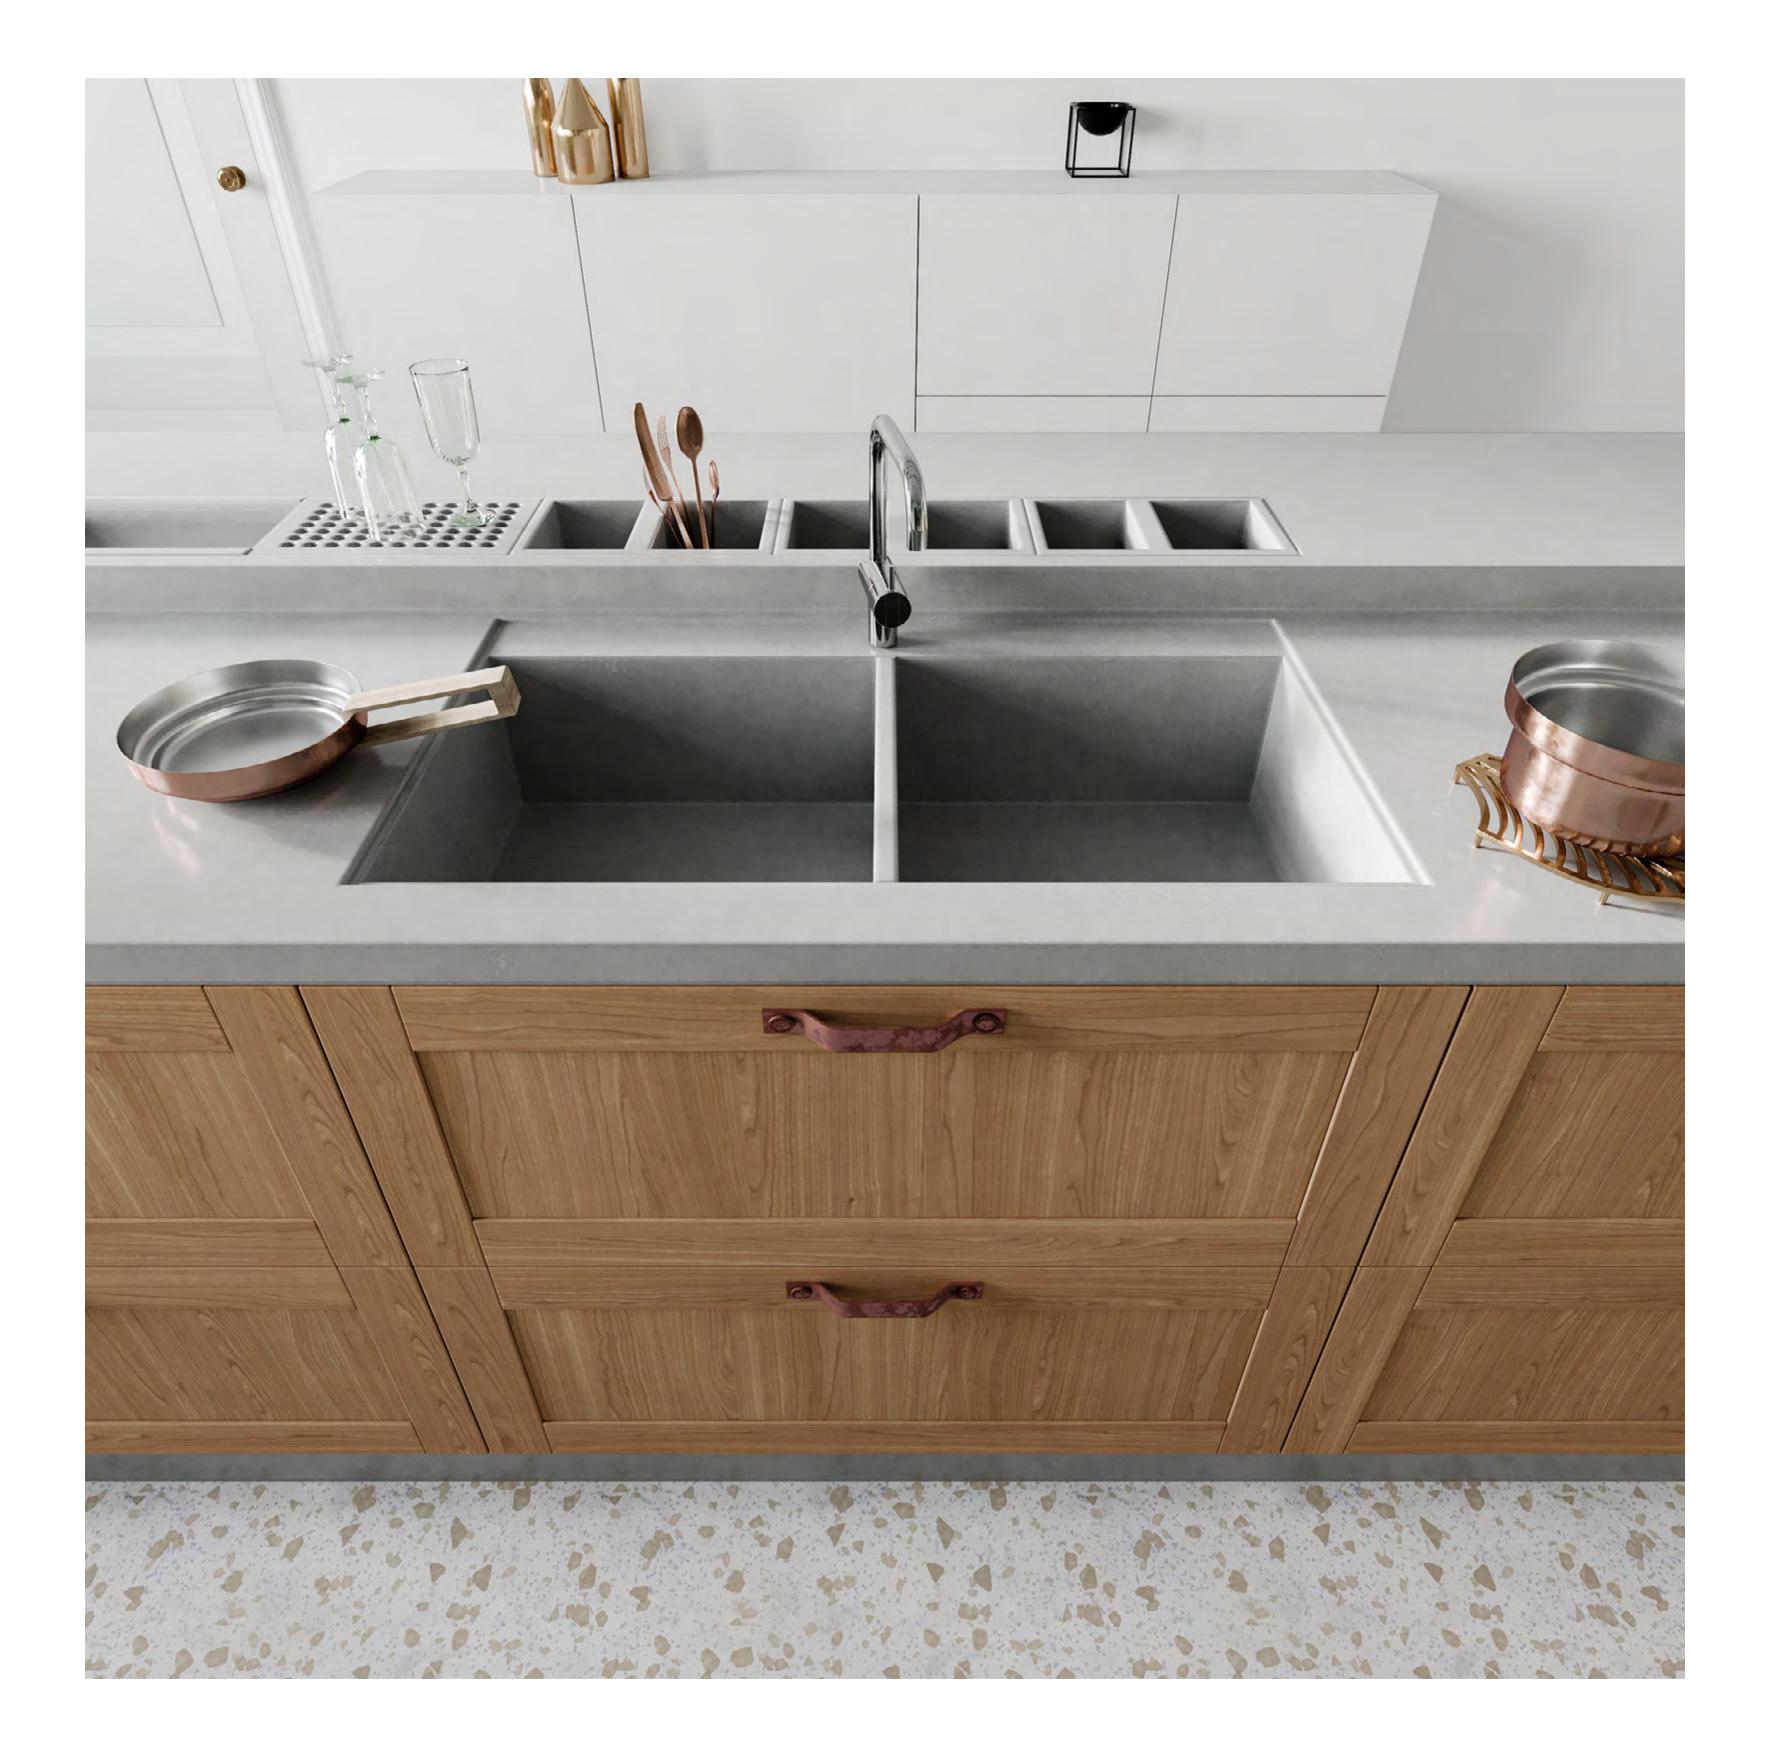

Fine craftsmanship. Glass doors lined with natural grass-root.

Charm in light and fluid lines

Elegance with versatility. Infinite composition of colors and handles.

Inspired with the details and lightness of its design

Boldness and authenticity set the tone in space with strong visual allure.

The golden-rose is inspired in the details of an elegant and contemporary environment.

One of the most popular styles today: multifunctional design