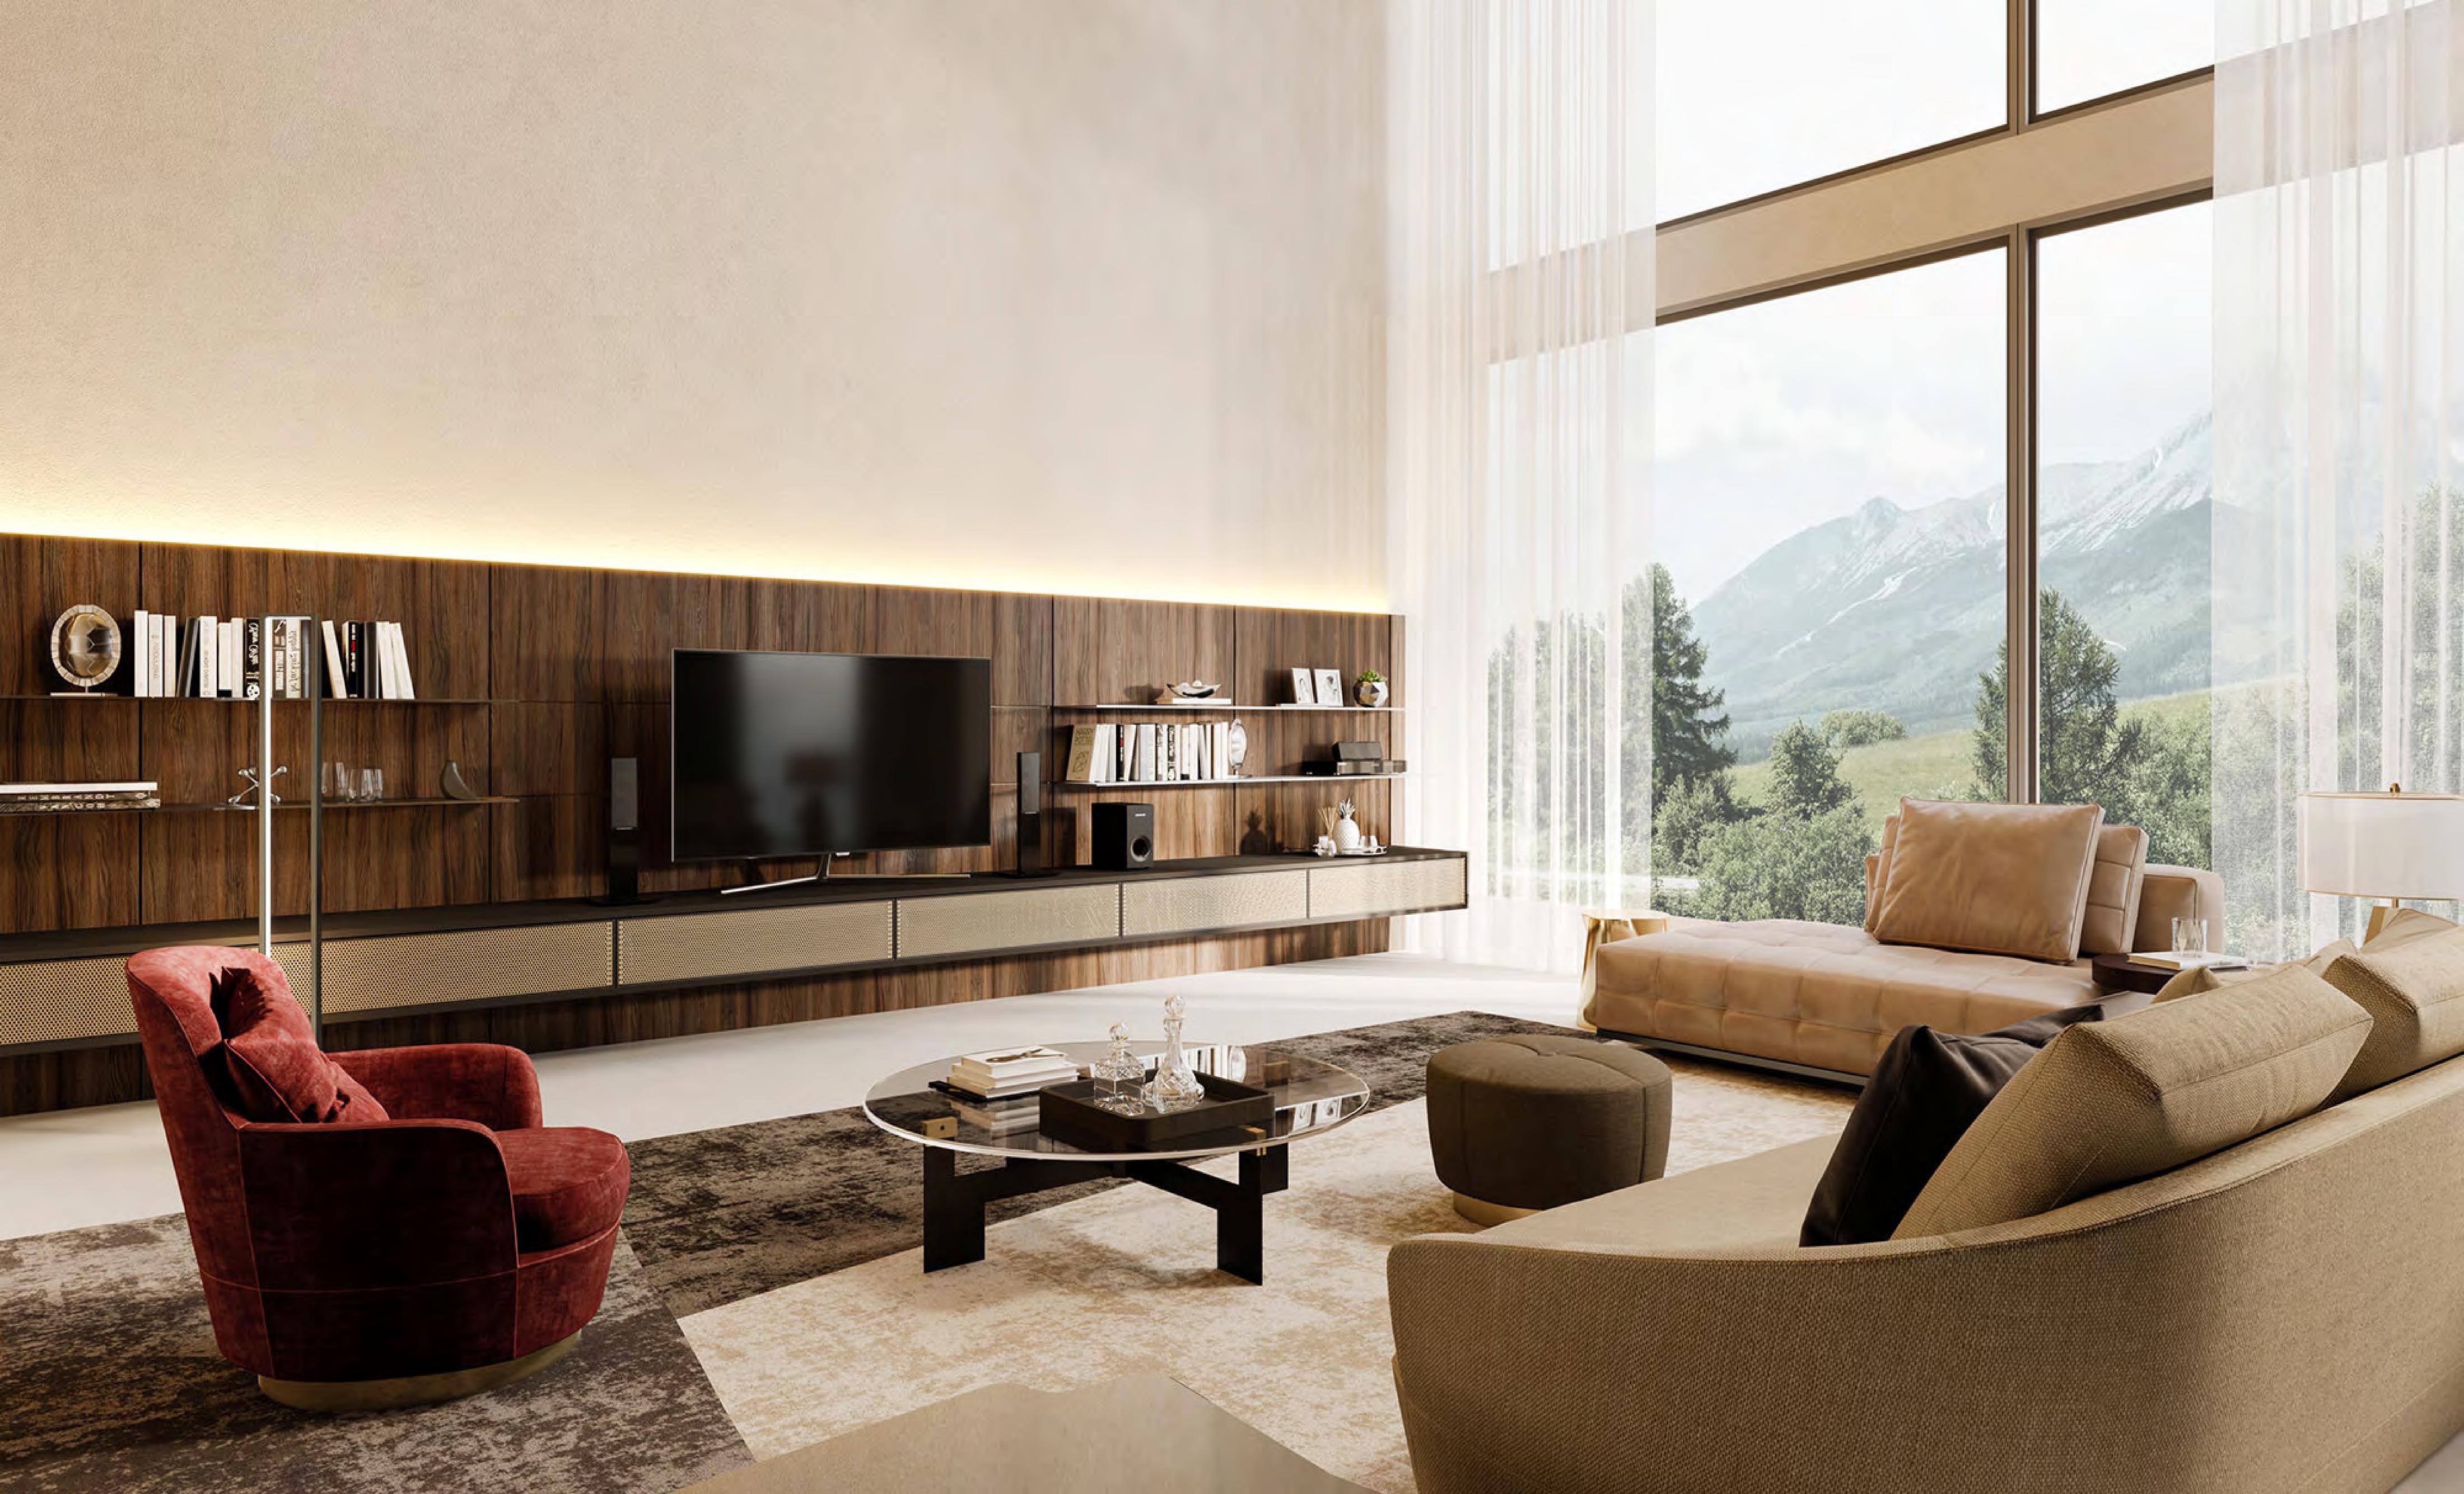

Elements refer to nature in an authentic environment. The classic here is revised.

Design reflected in a beautiful solution.

Some people dream in black and white, others in color. In common, everyone calls for comfort and well-being at nightfall.

Boldness and authenticity set the tone in space with strong visual allure.

The golden-rose is inspired in the details of an elegant and contemporary environment.

One of the most popular styles today: multifunctional design

Contemporary concepts.