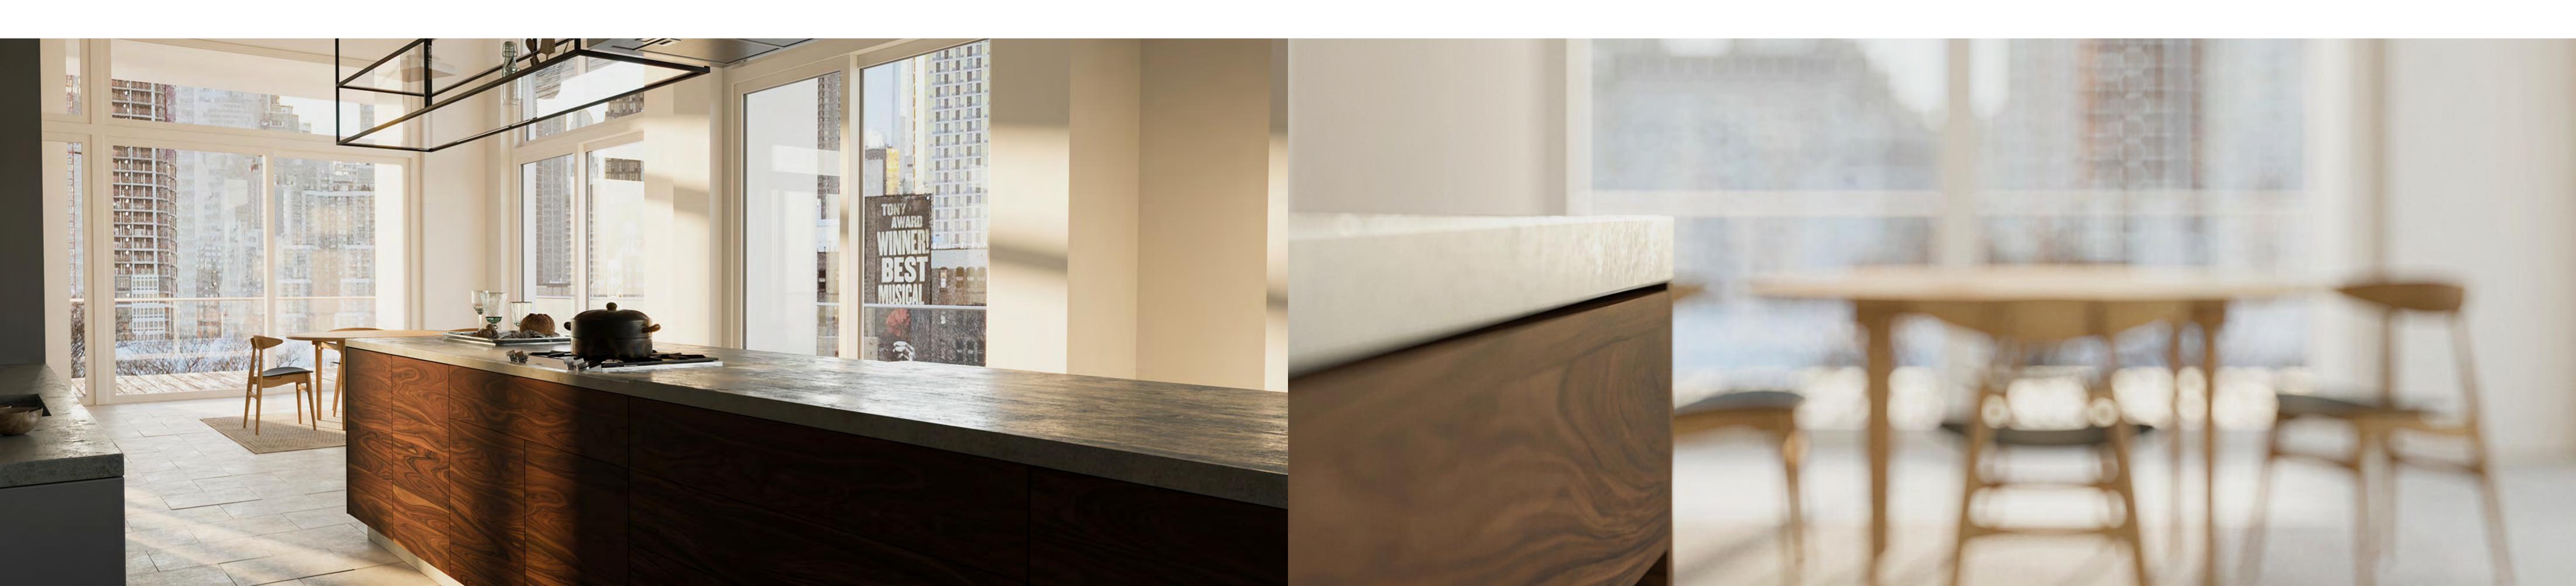

### CONCEPT

.....

The elegance of dark tones takes on new meanings in its futuristic version.

MONOBLOCO

to mark

The brightness is exposed in all its purity in the geometric cuts.

Your kitchen can be so irresistible!

Elements refer to nature in an authentic environment. The classic here is revised.

Design reflected in a beautiful solution.

Some people dream in black and white, others in color. In common, everyone calls for comfort and well-being at nightfall.

Fine craftsmanship. Glass doors lined with natural grass-root.

Charm in light and fluid lines

Elegance with versatility. Infinite composition of colors and handles.

Inspired with the details and lightness of its design

Boldness and authenticity set the tone in space with strong visual allure.

The golden-rose is inspired in the details of an elegant and contemporary environment.

One of the most popular styles today: multifunctional design