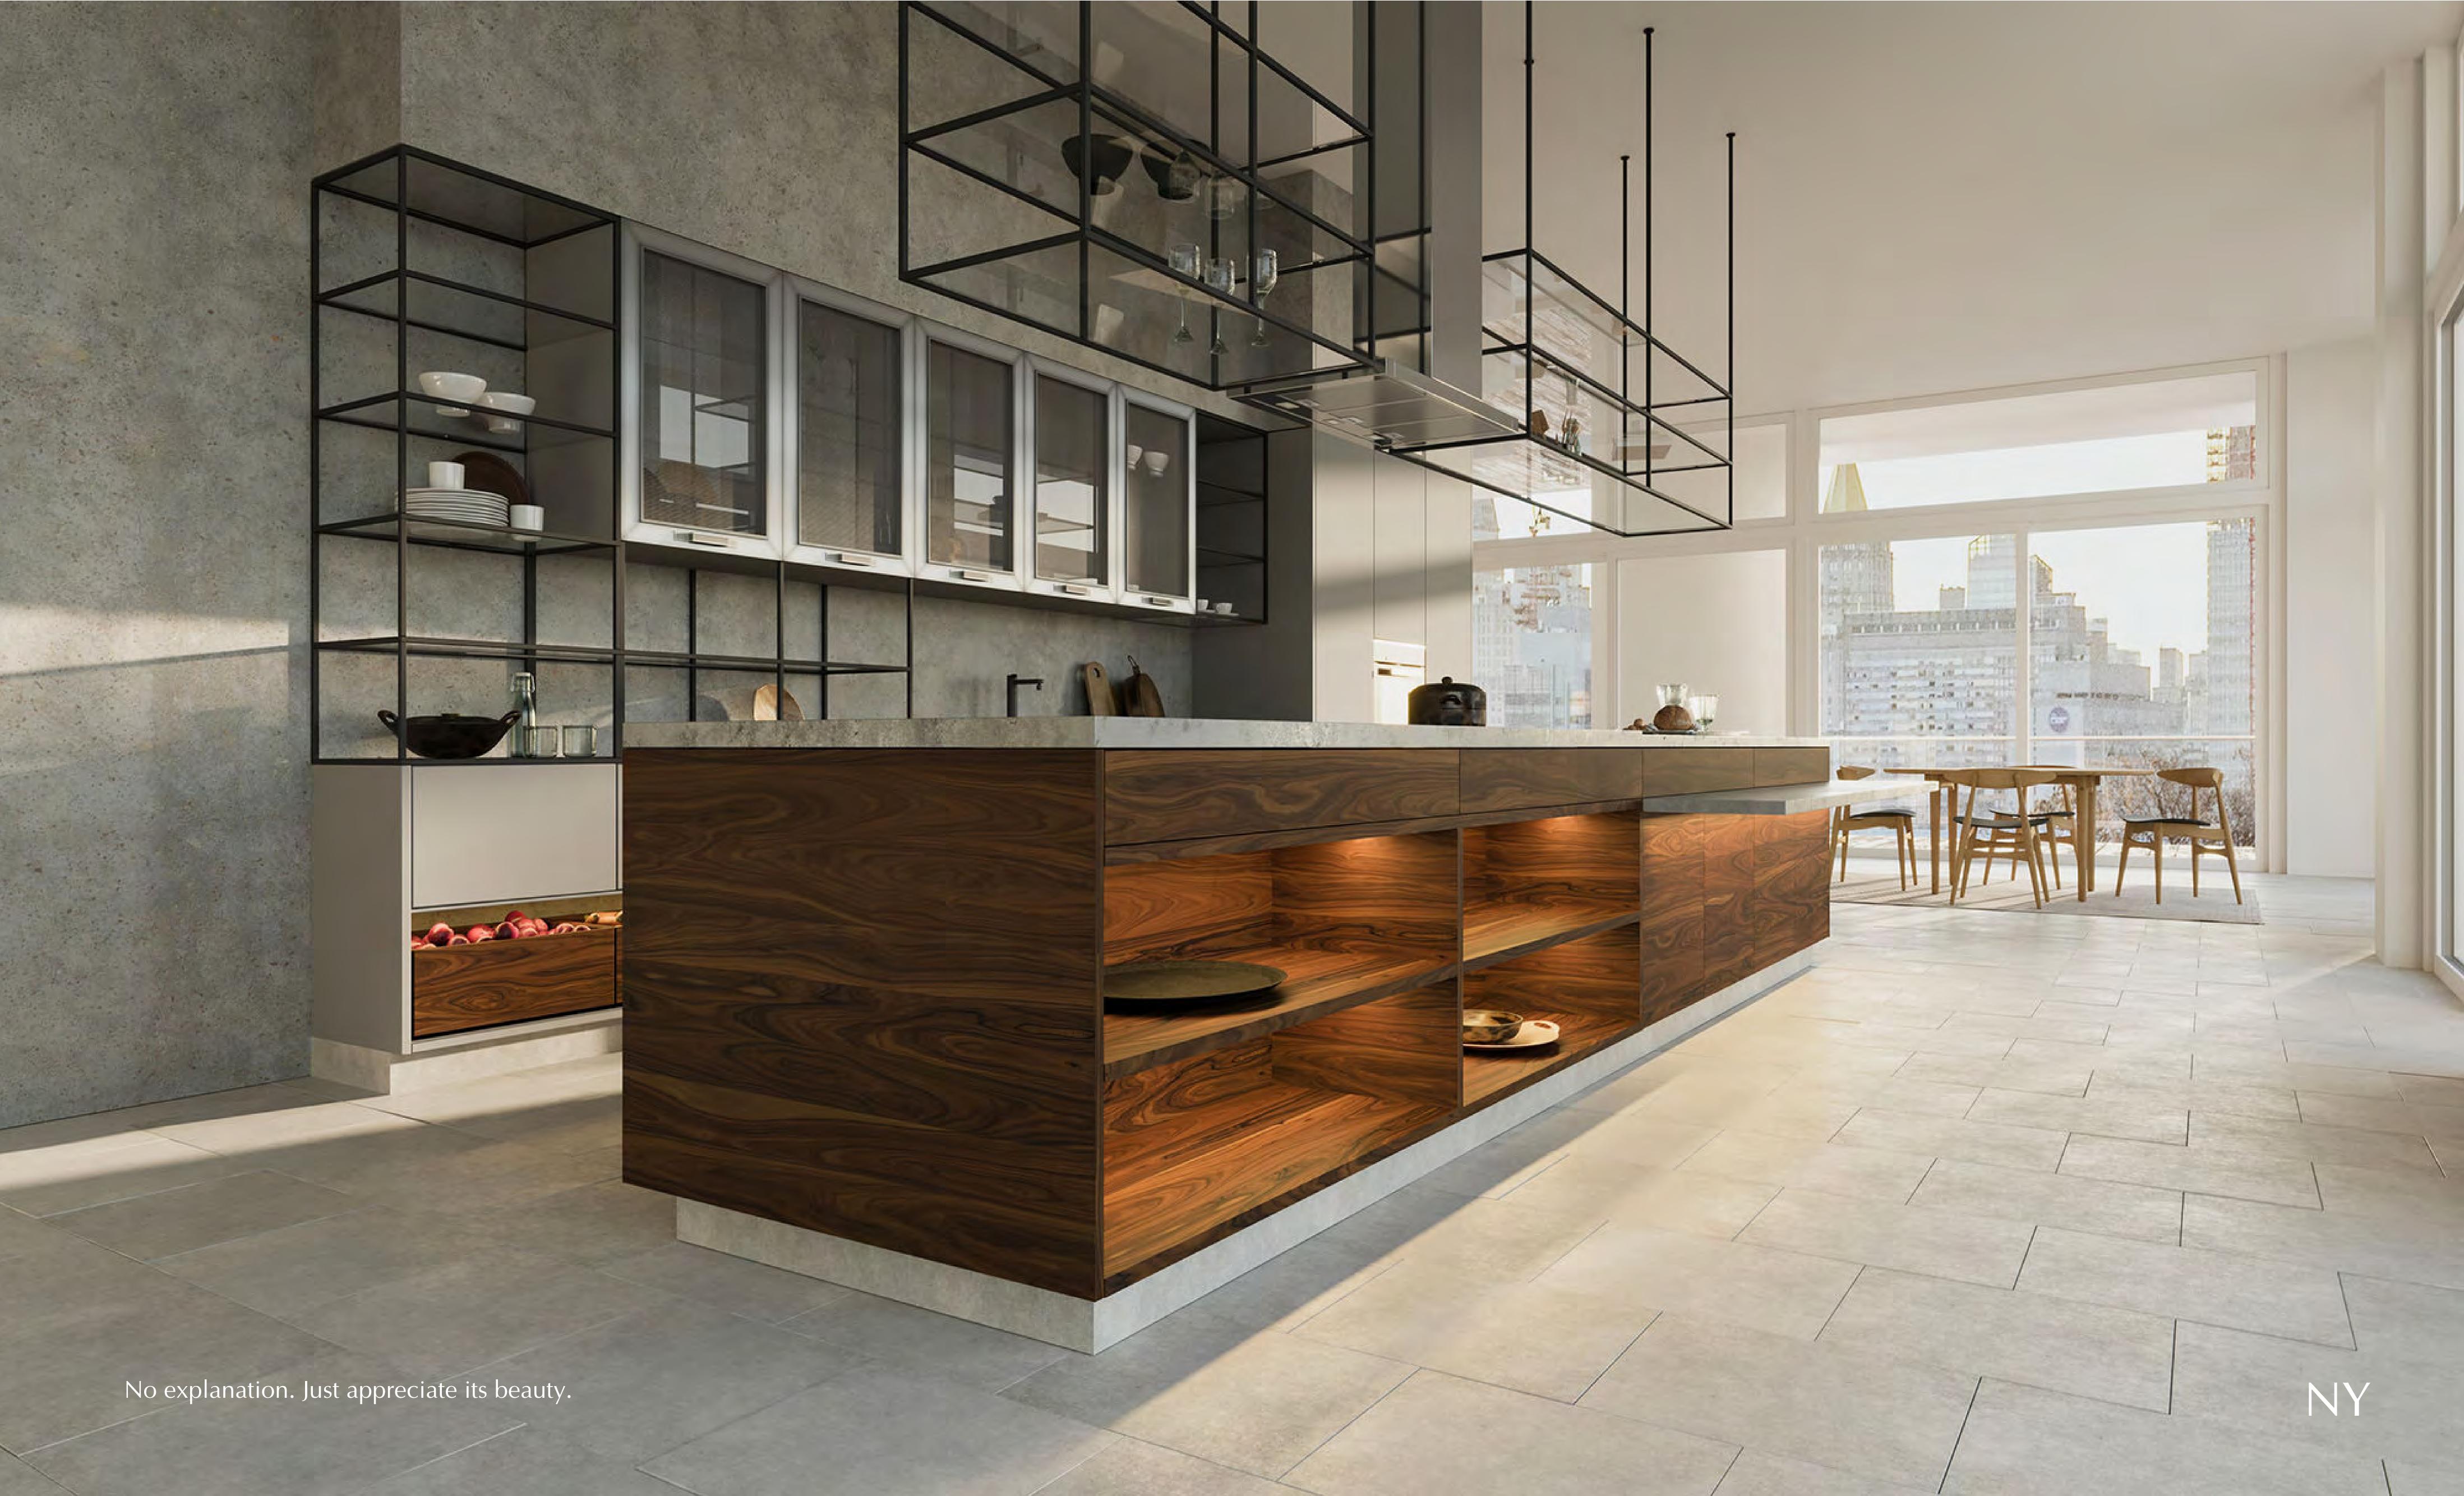

Boldness and authenticity set the tone in space with strong visual allure.

The golden-rose is inspired in the details of an elegant and contemporary environment.

One of the most popular styles today: multifunctional design