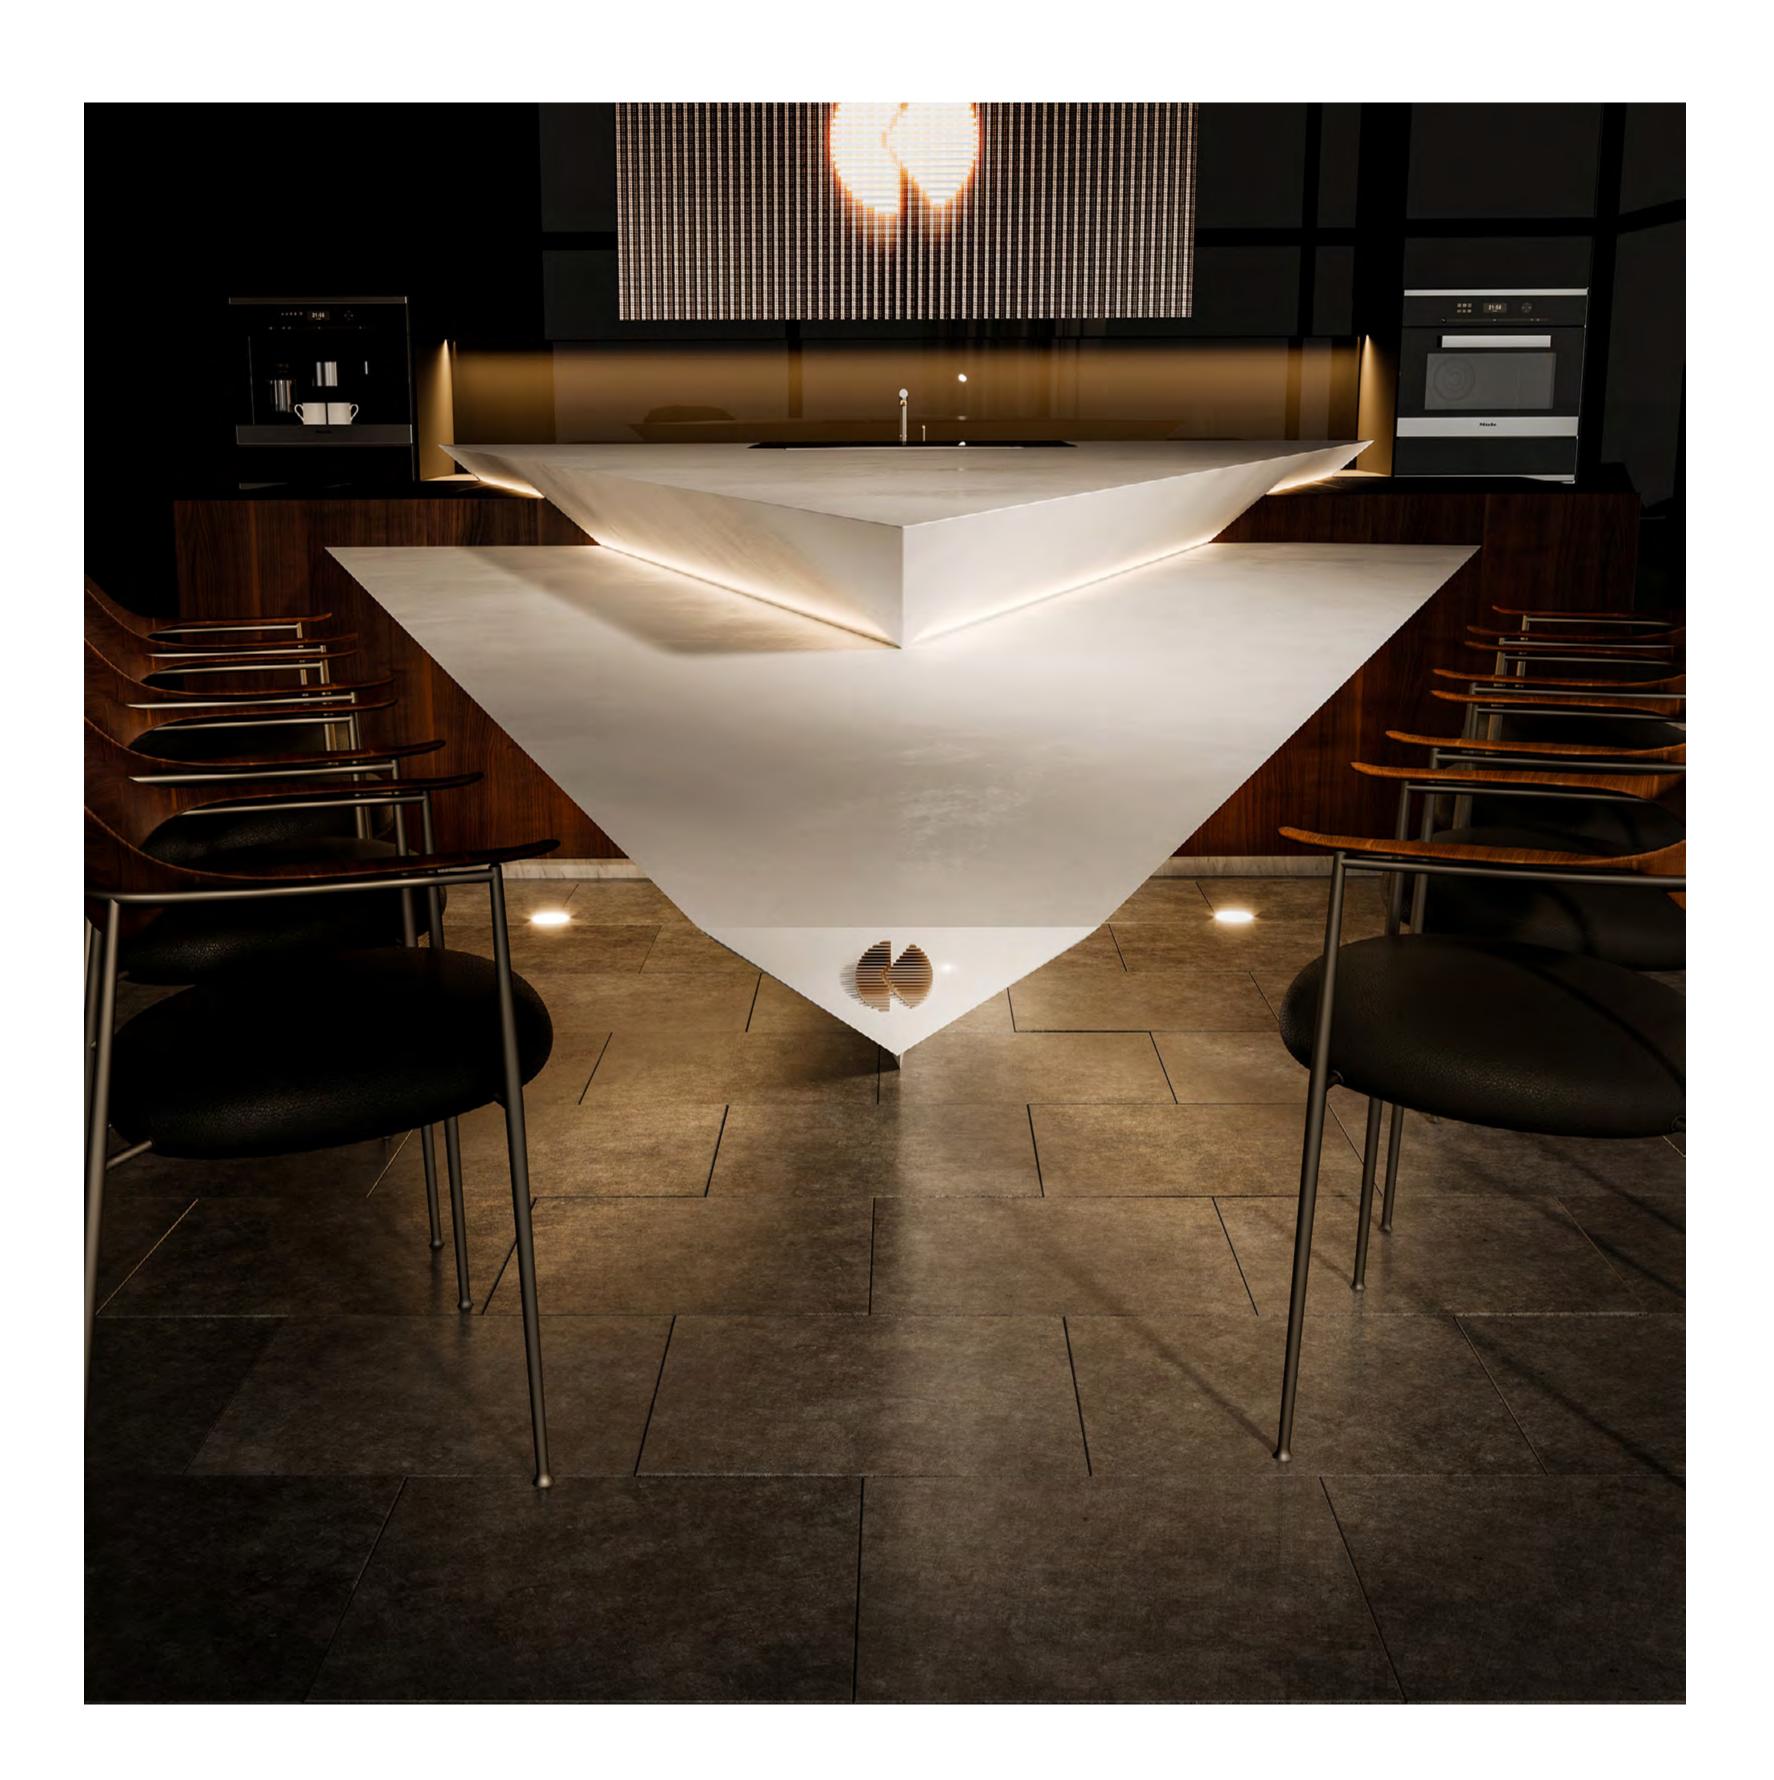

### CONCEPT

.....

The elegance of dark tones takes on new meanings in its futuristic version.

MONOBLOCO

to mark

The brightness is exposed in all its purity in the geometric cuts.

Your kitchen can be so irresistible!