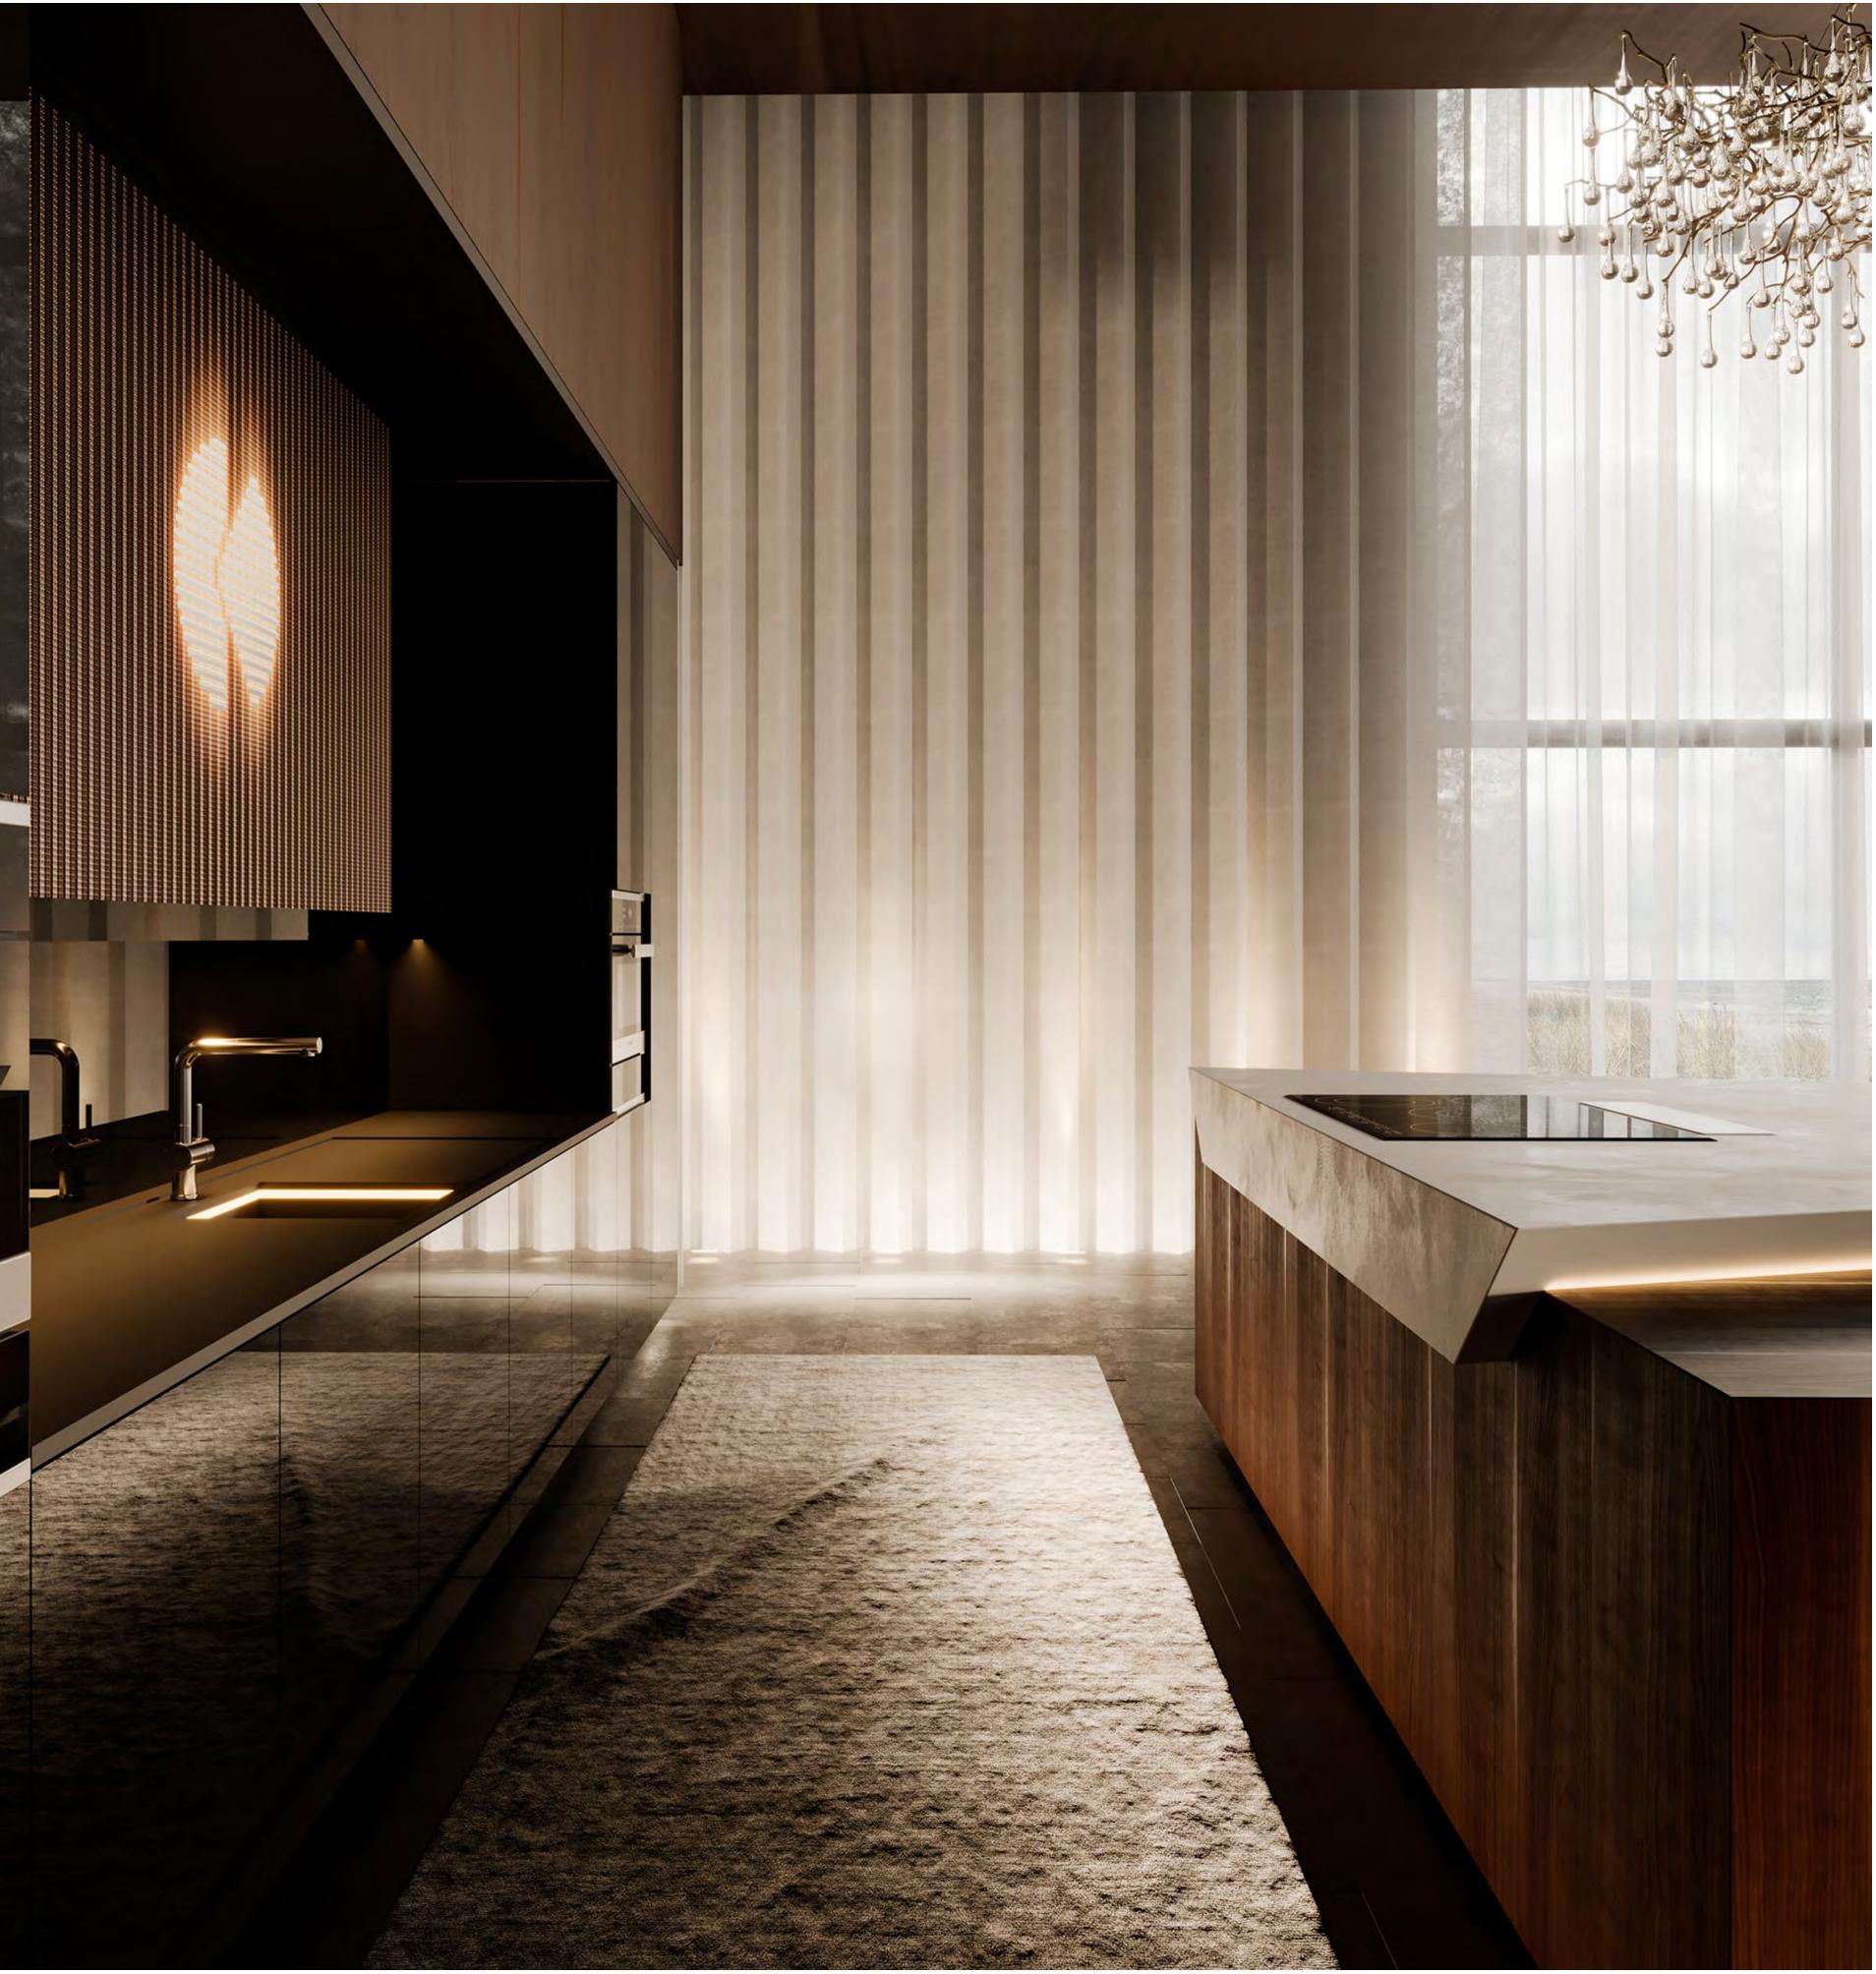

### CONCEPT

.....

The elegance of dark tones takes on new meanings in its futuristic version.

MONOBLOCO

to mark

The brightness is exposed in all its purity in the geometric cuts.

Your kitchen can be so irresistible!

Elements refer to nature in an authentic environment. The classic here is revised.

Design reflected in a beautiful solution.

Some people dream in black and white, others in color. In common, everyone calls for comfort and well-being at nightfall.