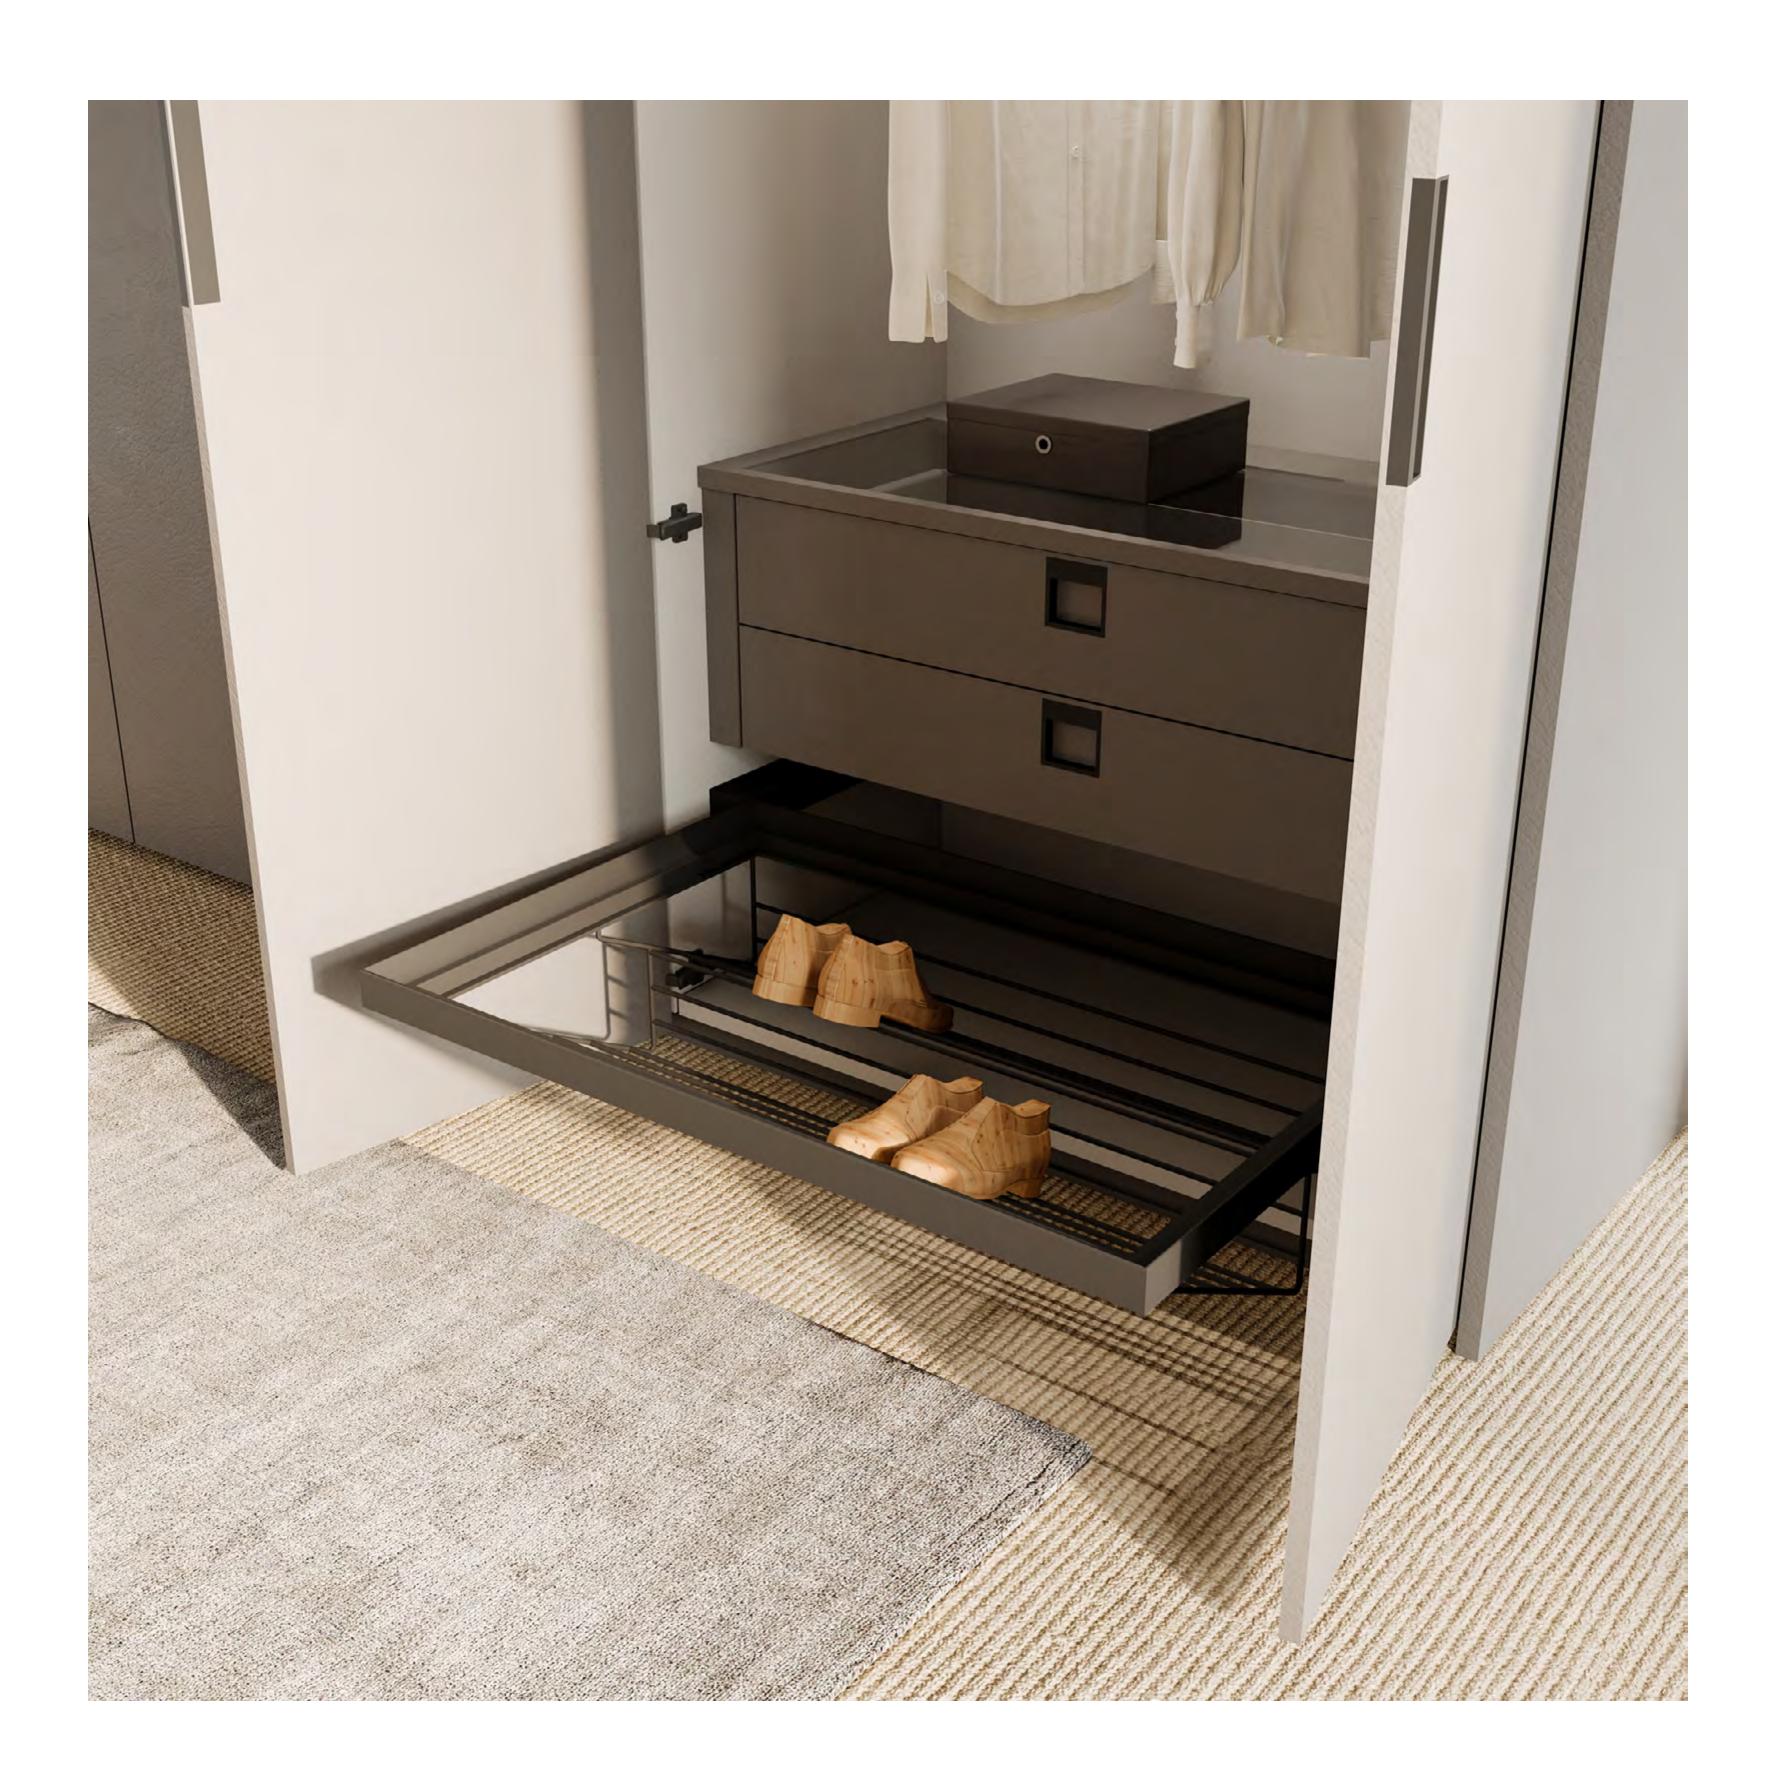

Fine craftsmanship. Glass doors lined with natural grass-root.

Charm in light and fluid lines

Elegance with versatility. Infinite composition of colors and handles.

Inspired with the details and lightness of its design

Boldness and authenticity set the tone in space with strong visual allure.

The golden-rose is inspired in the details of an elegant and contemporary environment.

One of the most popular styles today: multifunctional design