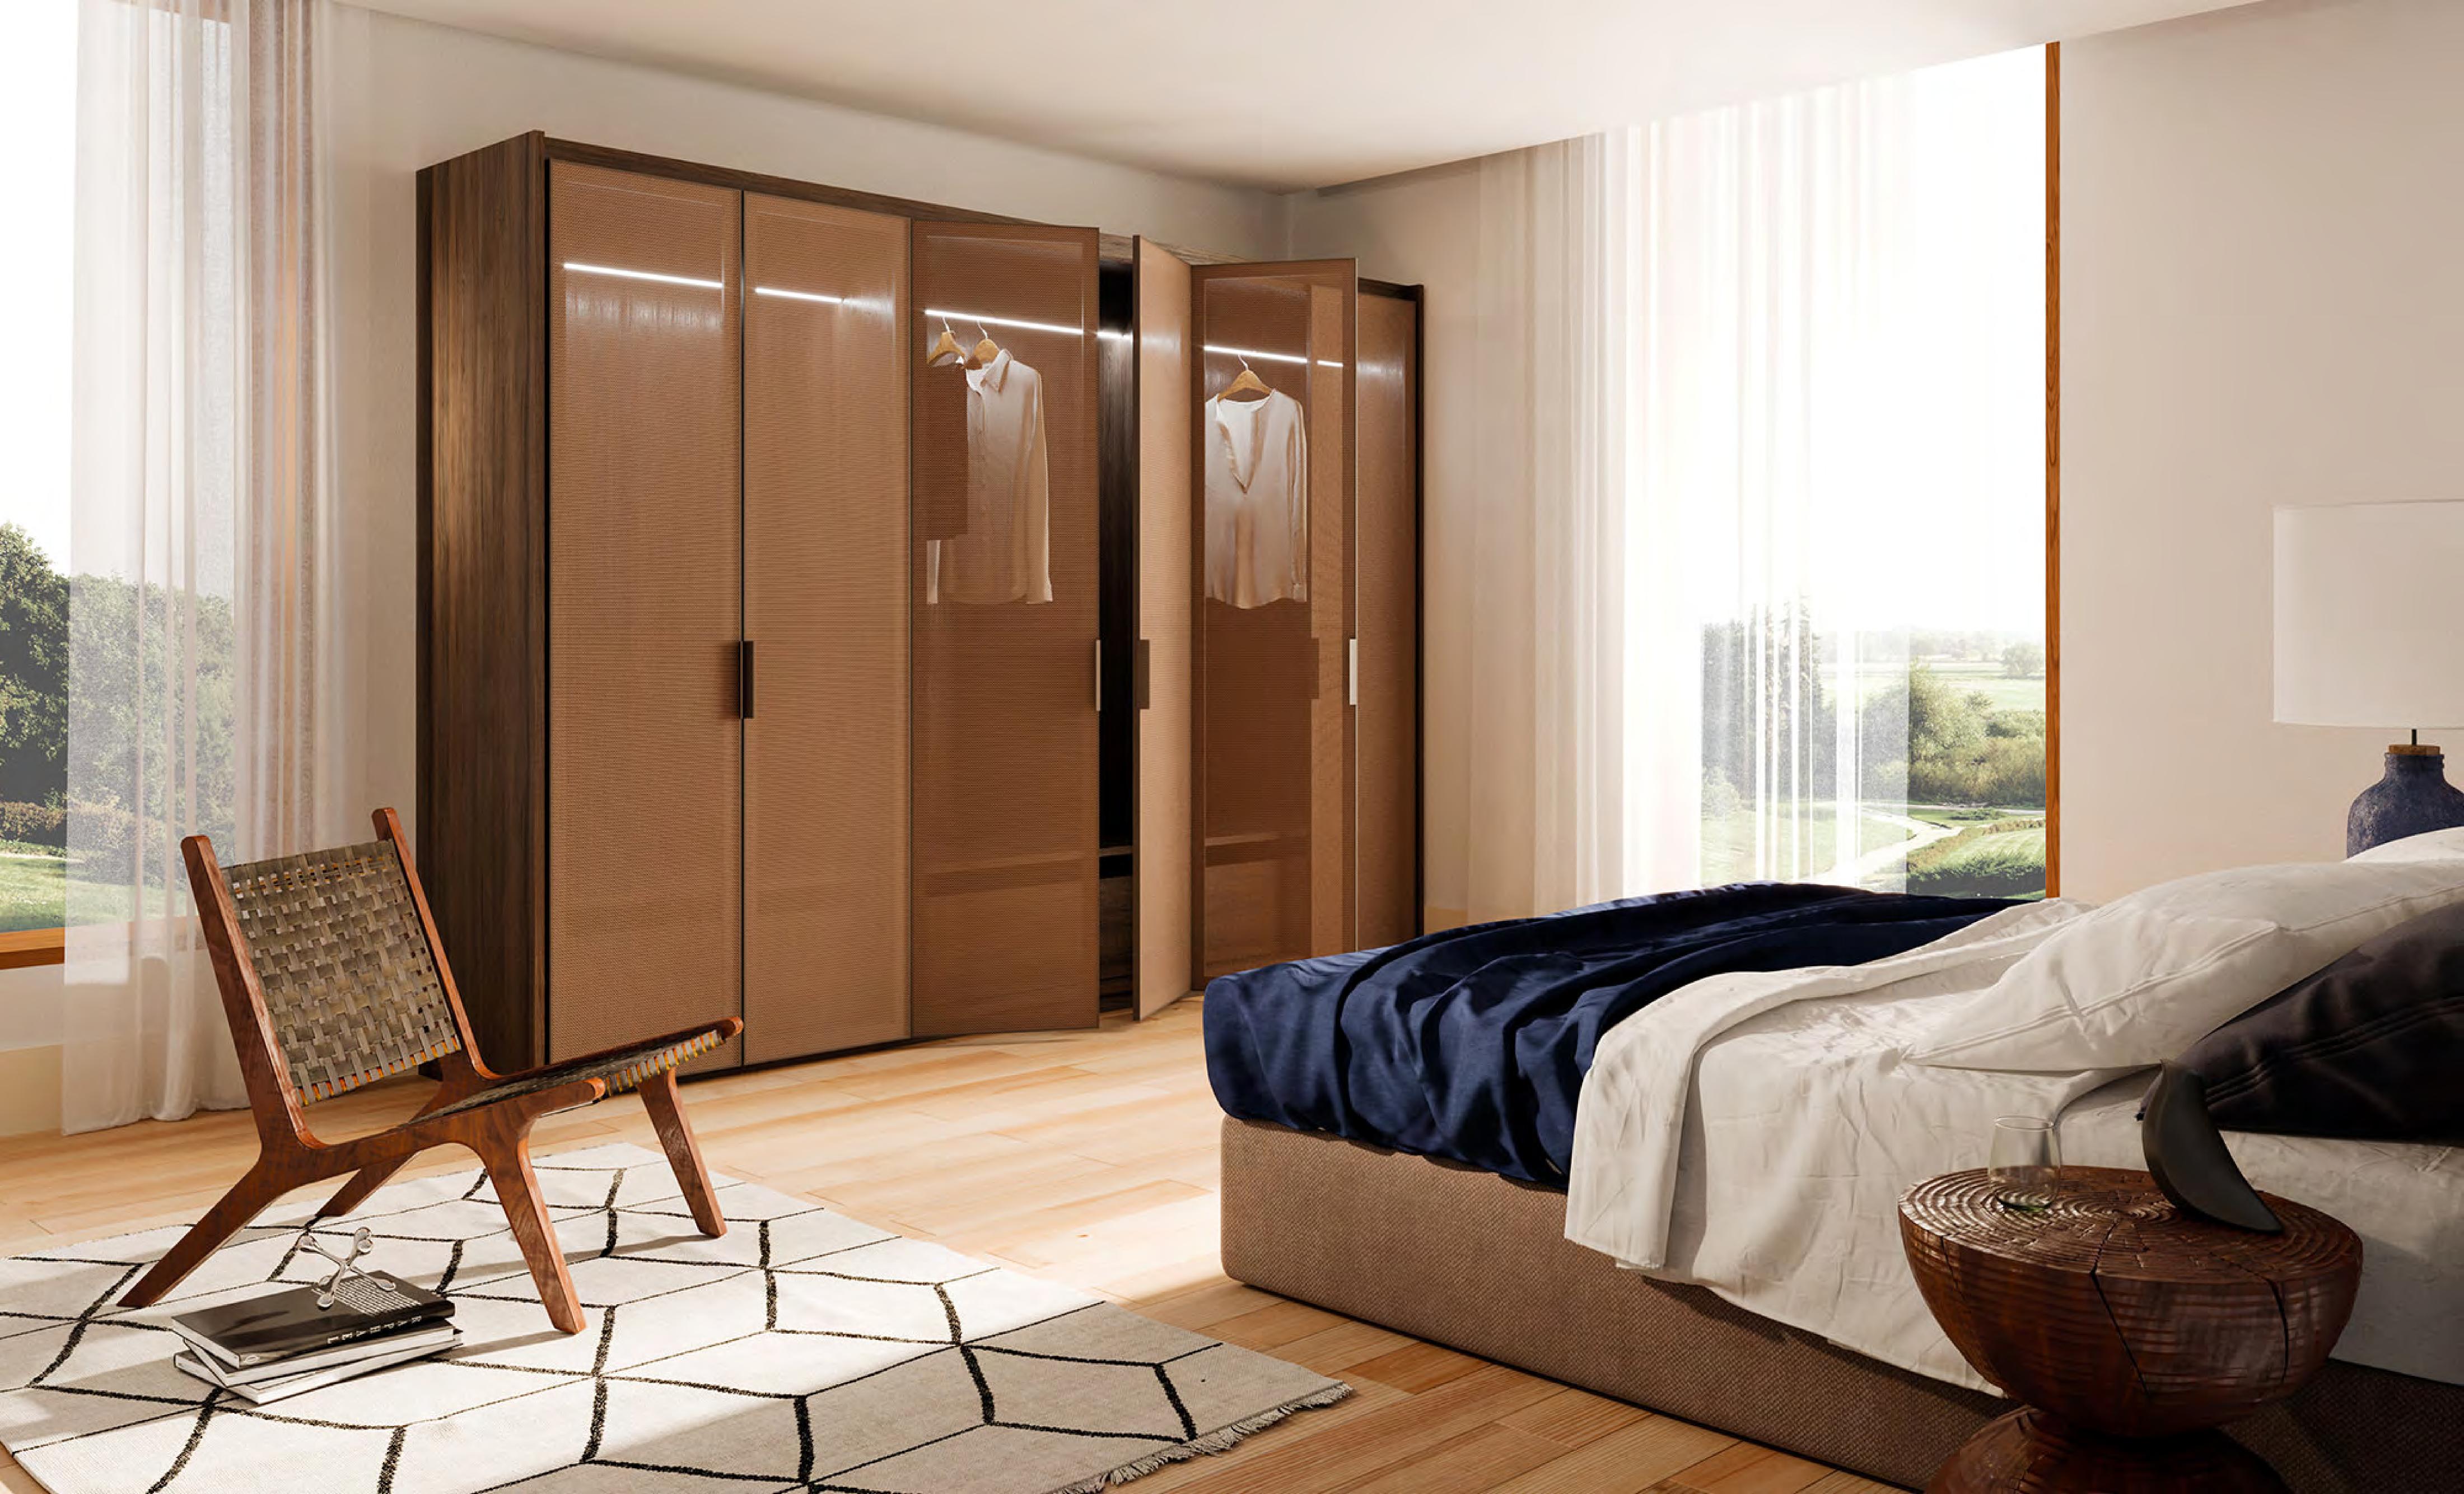

Elements refer to nature in an authentic environment. The classic here is revised.

Design reflected in a beautiful solution.

Some people dream in black and white, others in color. In common, everyone calls for comfort and well-being at nightfall.

Fine craftsmanship. Glass doors lined with natural grass-root.

Charm in light and fluid lines

Elegance with versatility. Infinite composition of colors and handles.

Inspired with the details and lightness of its design

Boldness and authenticity set the tone in space with strong visual allure.

The golden-rose is inspired in the details of an elegant and contemporary environment.

One of the most popular styles today: multifunctional design