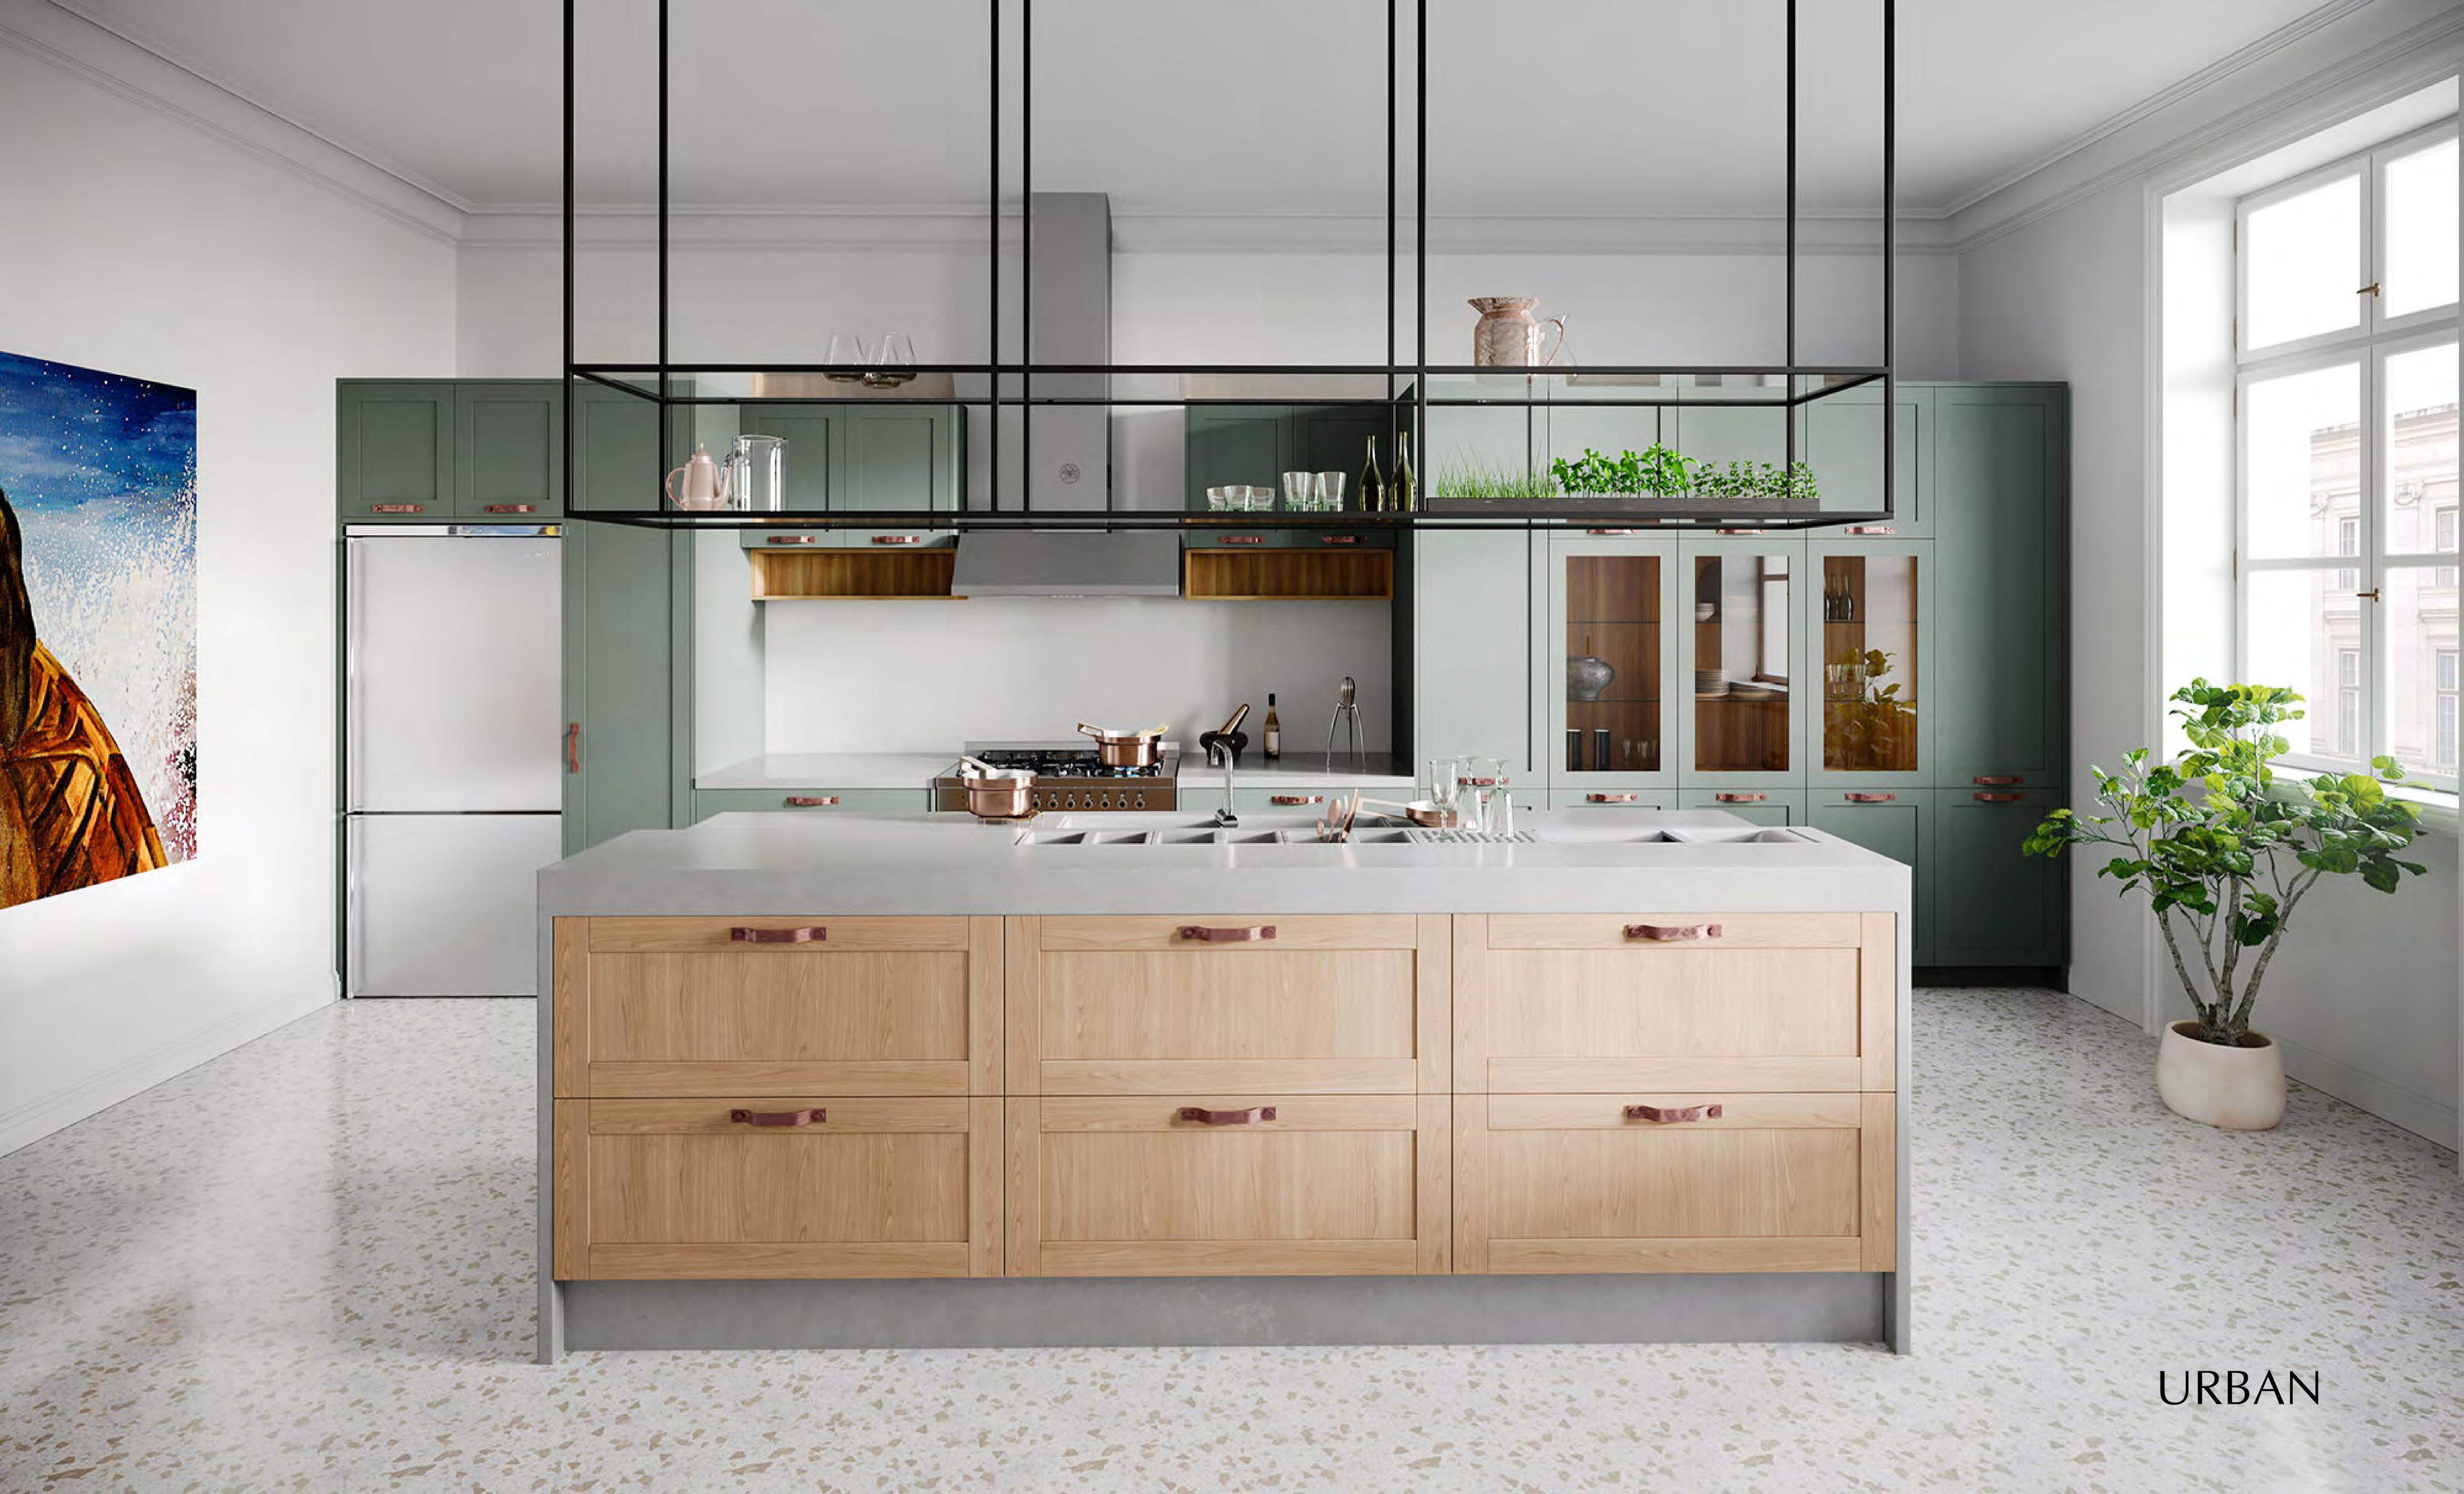

Fine craftsmanship. Glass doors lined with natural grass-root.

Charm in light and fluid lines

Elegance with versatility. Infinite composition of colors and handles.

Inspired with the details and lightness of its design

Boldness and authenticity set the tone in space with strong visual allure.

The golden-rose is inspired in the details of an elegant and contemporary environment.

One of the most popular styles today: multifunctional design