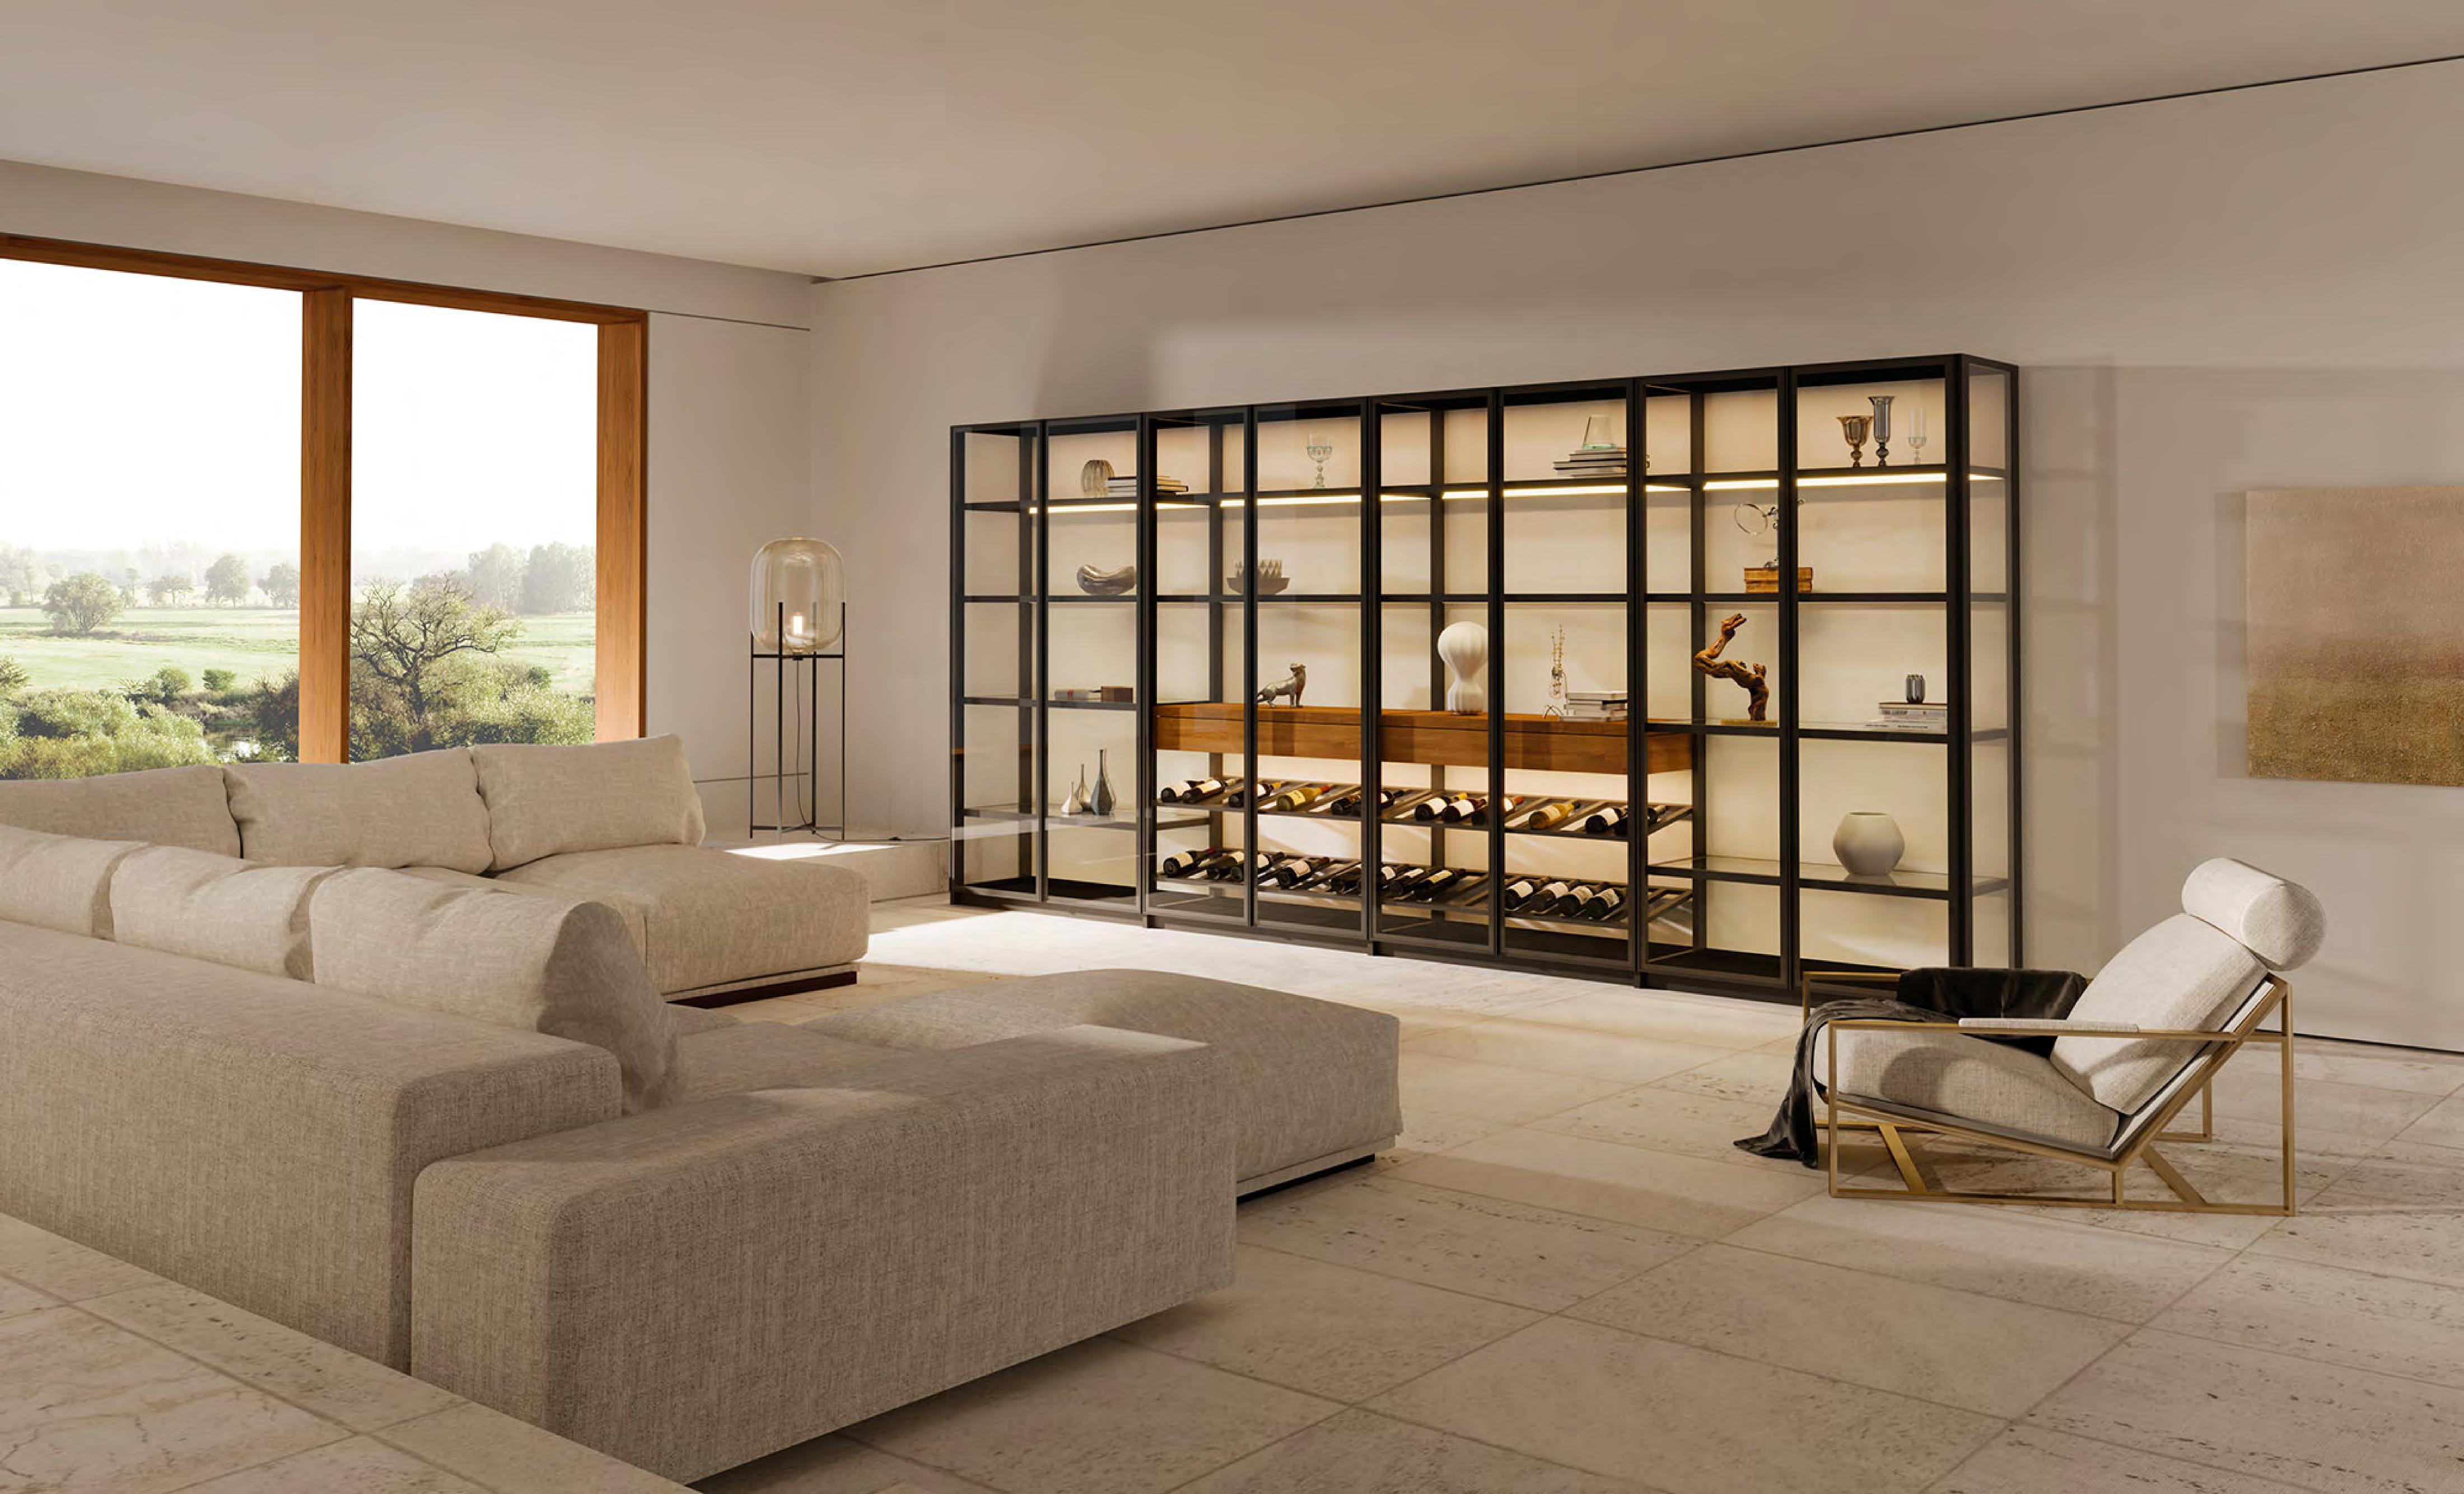

Elements refer to nature in an authentic environment. The classic here is revised.

Design reflected in a beautiful solution.

Some people dream in black and white, others in color. In common, everyone calls for comfort and well-being at nightfall.

Fine craftsmanship. Glass doors lined with natural grass-root.

Charm in light and fluid lines

Elegance with versatility. Infinite composition of colors and handles.

Inspired with the details and lightness of its design