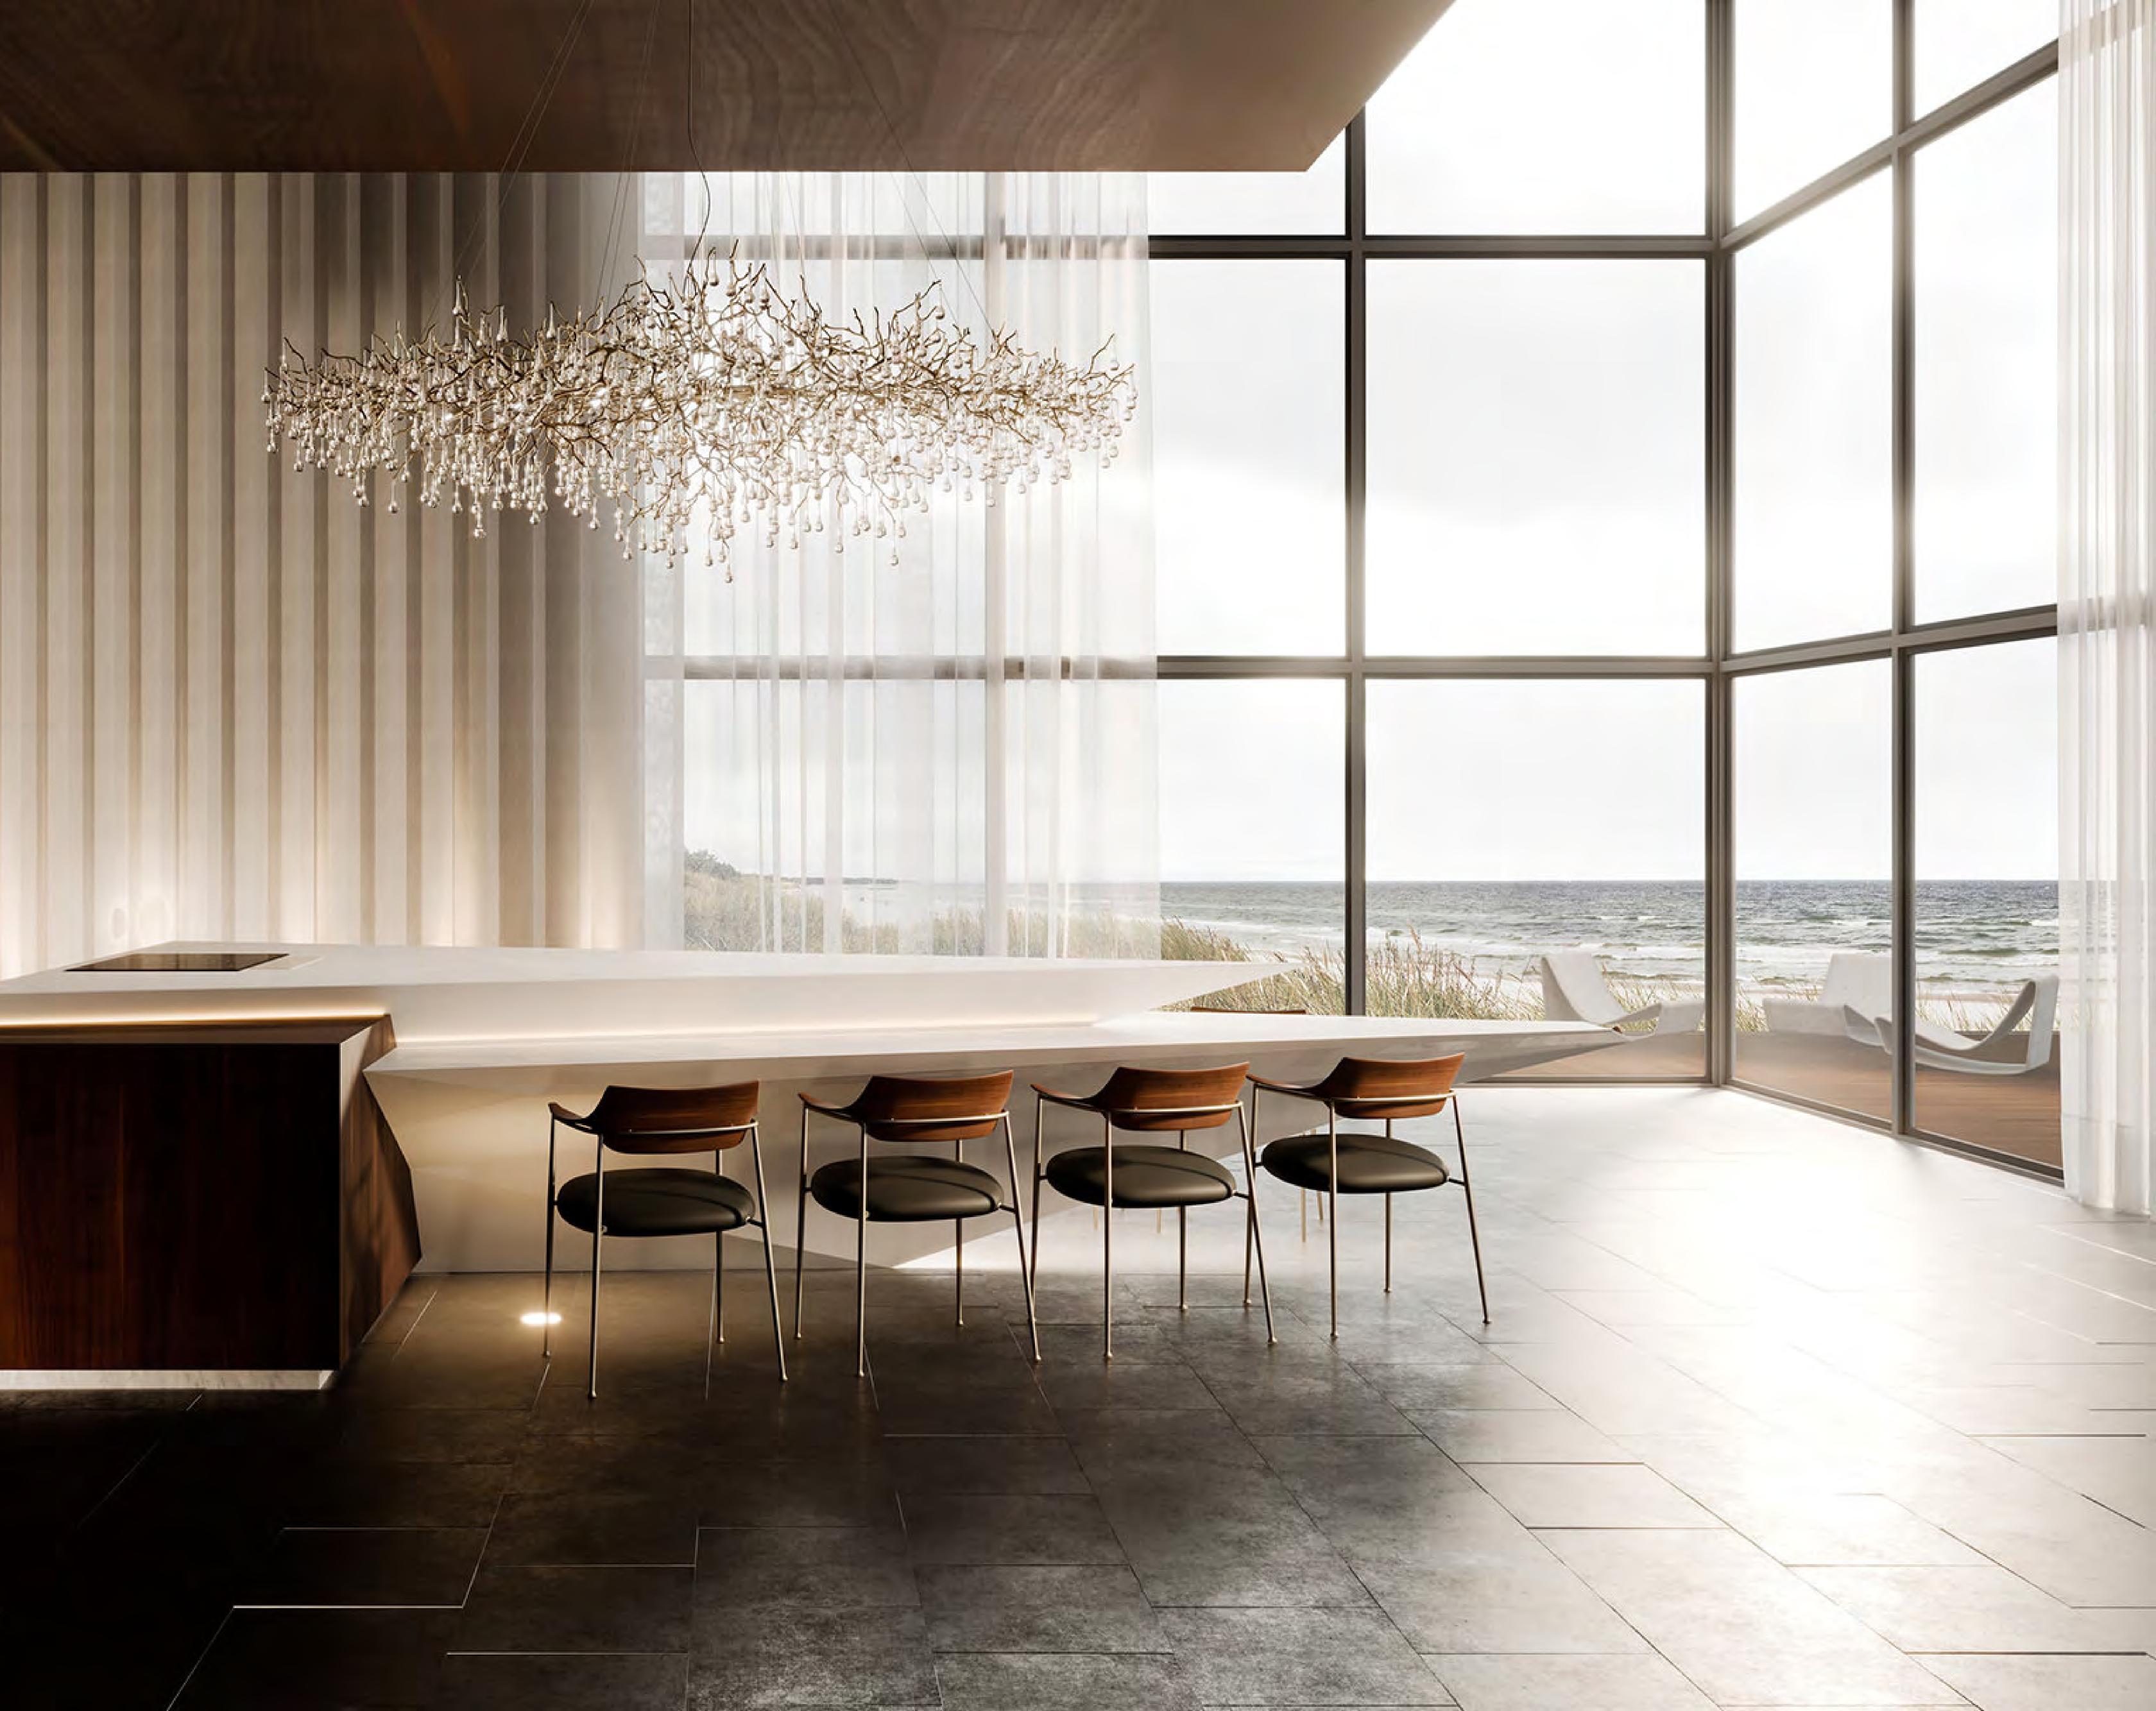

### CONCEPT

.....

The elegance of dark tones takes on new meanings in its futuristic version.

MONOBLOCO

to mark

The brightness is exposed in all its purity in the geometric cuts.

Your kitchen can be so irresistible!

Elements refer to nature in an authentic environment. The classic here is revised.

Design reflected in a beautiful solution.

Some people dream in black and white, others in color. In common, everyone calls for comfort and well-being at nightfall.