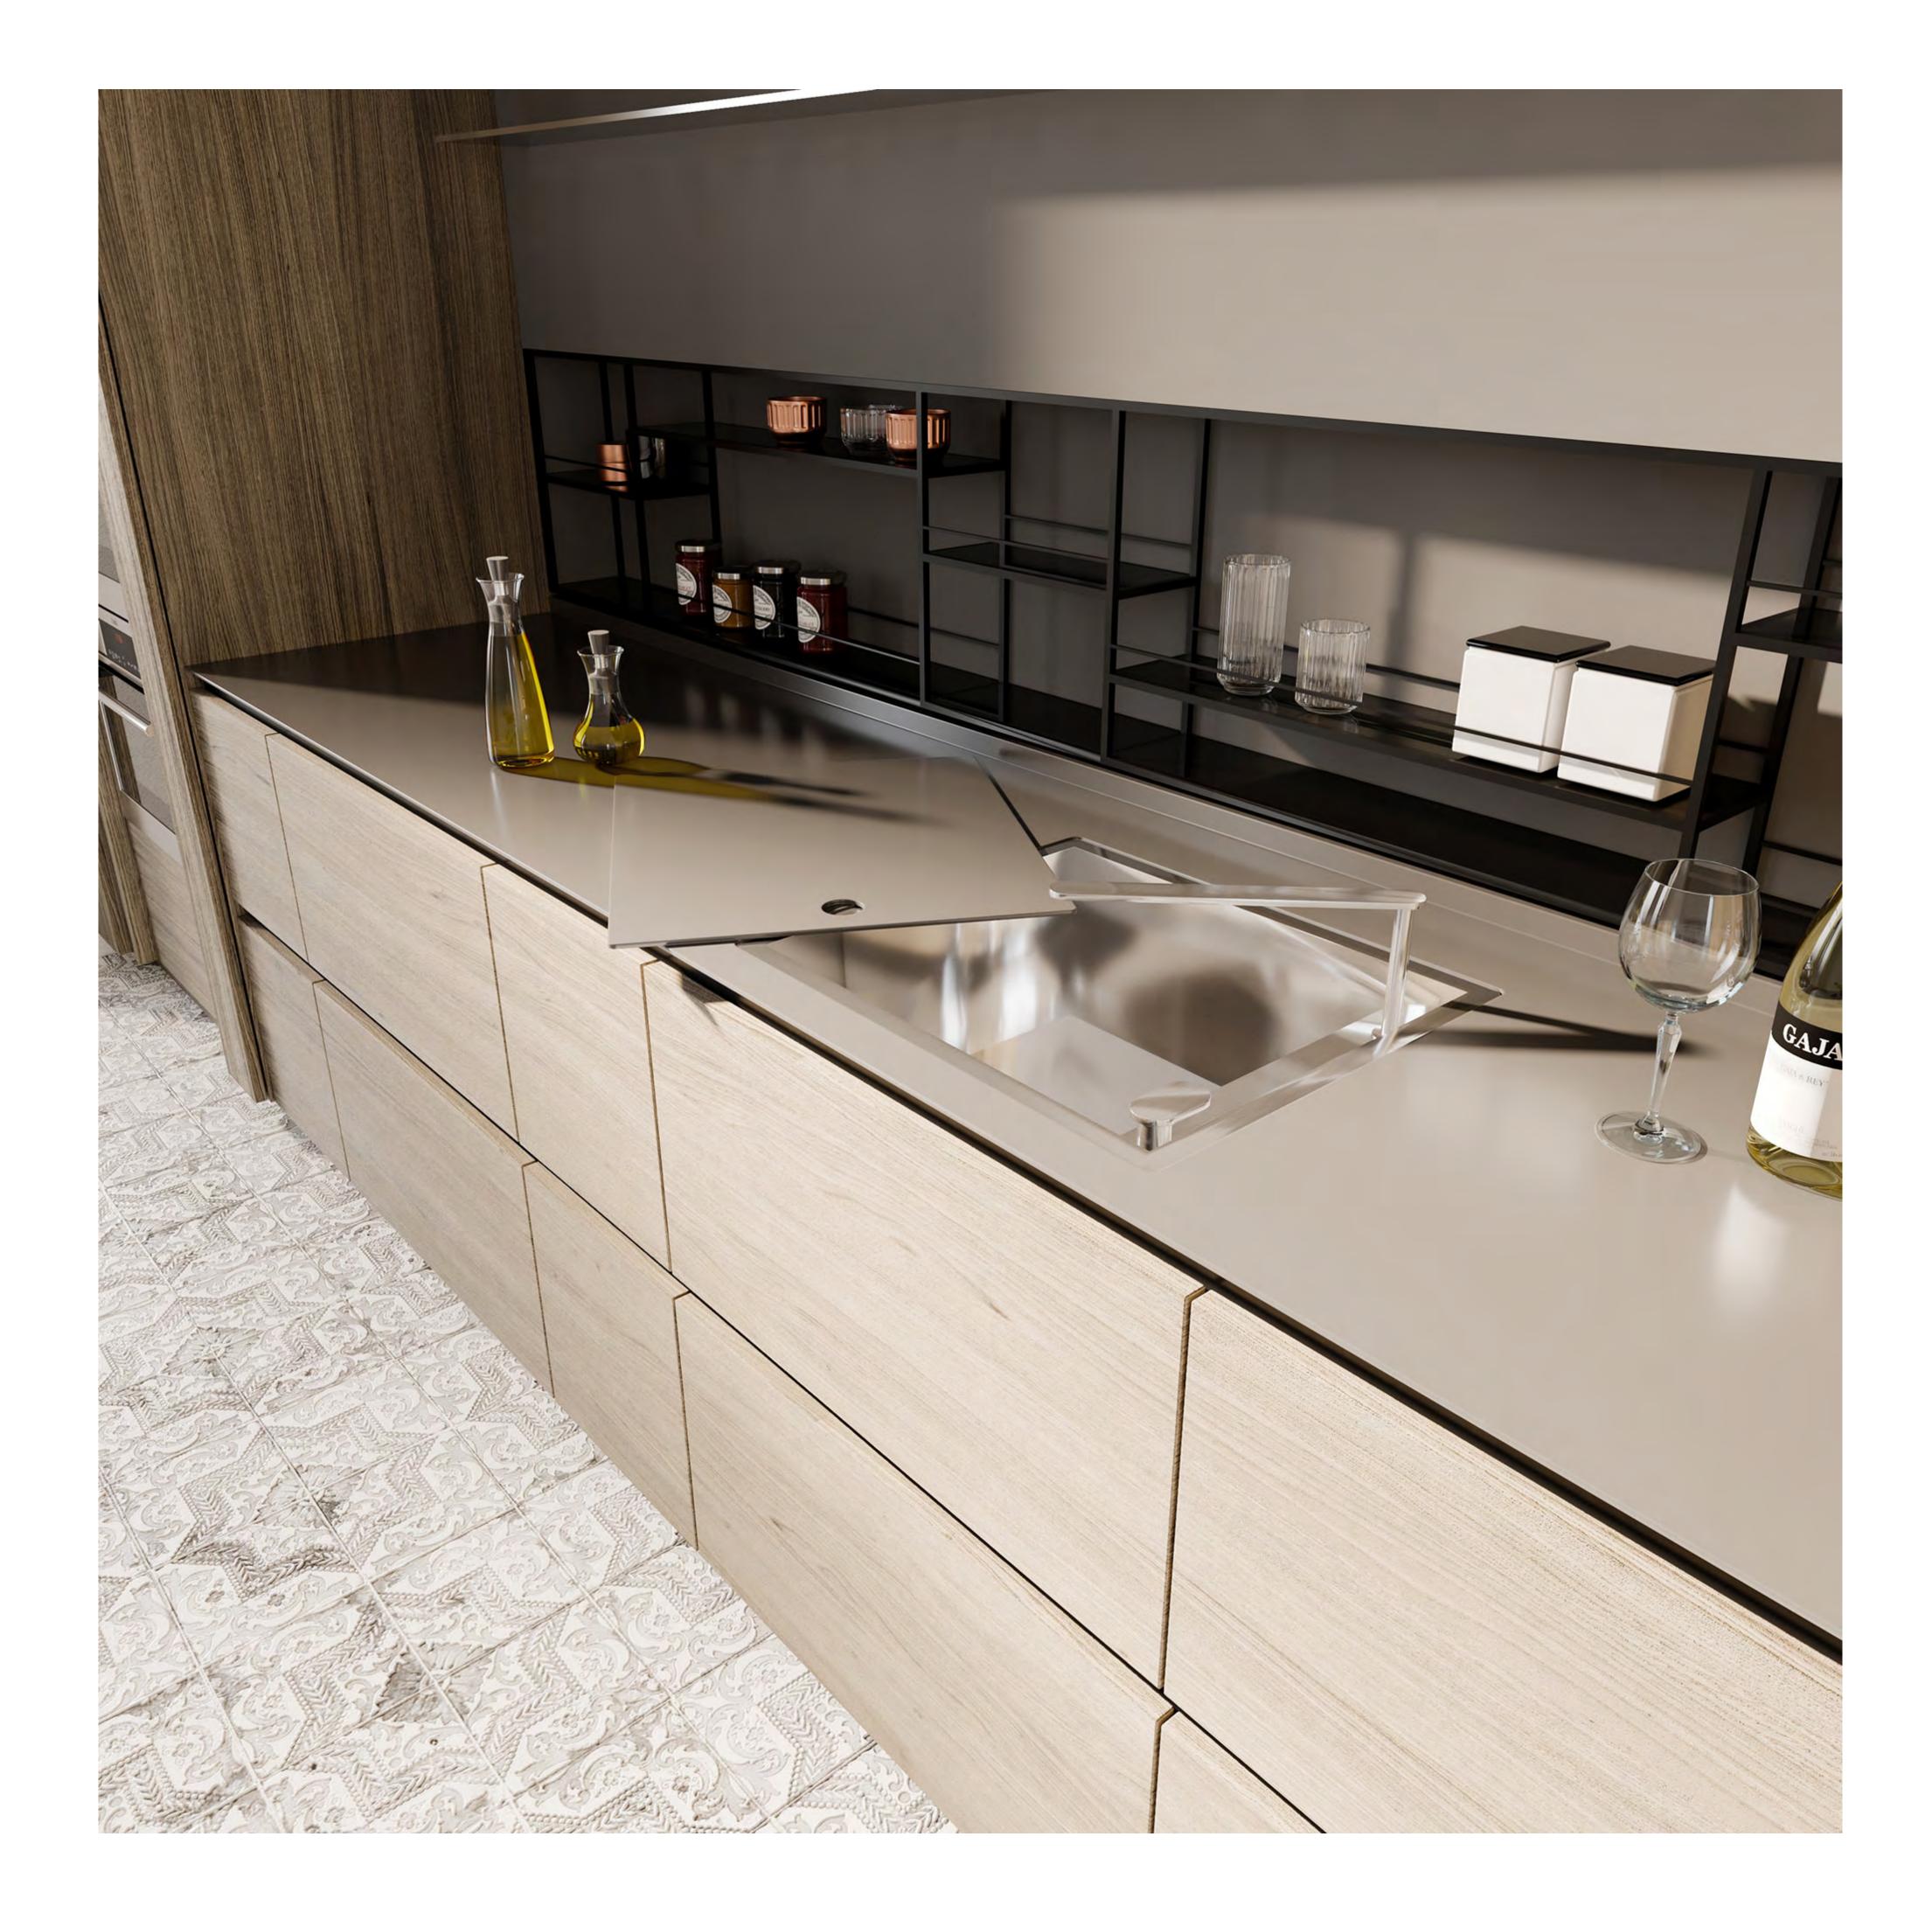

### CONCEPT

.....

The elegance of dark tones takes on new meanings in its futuristic version.

MONOBLOCO

to mark

The brightness is exposed in all its purity in the geometric cuts.

Your kitchen can be so irresistible!