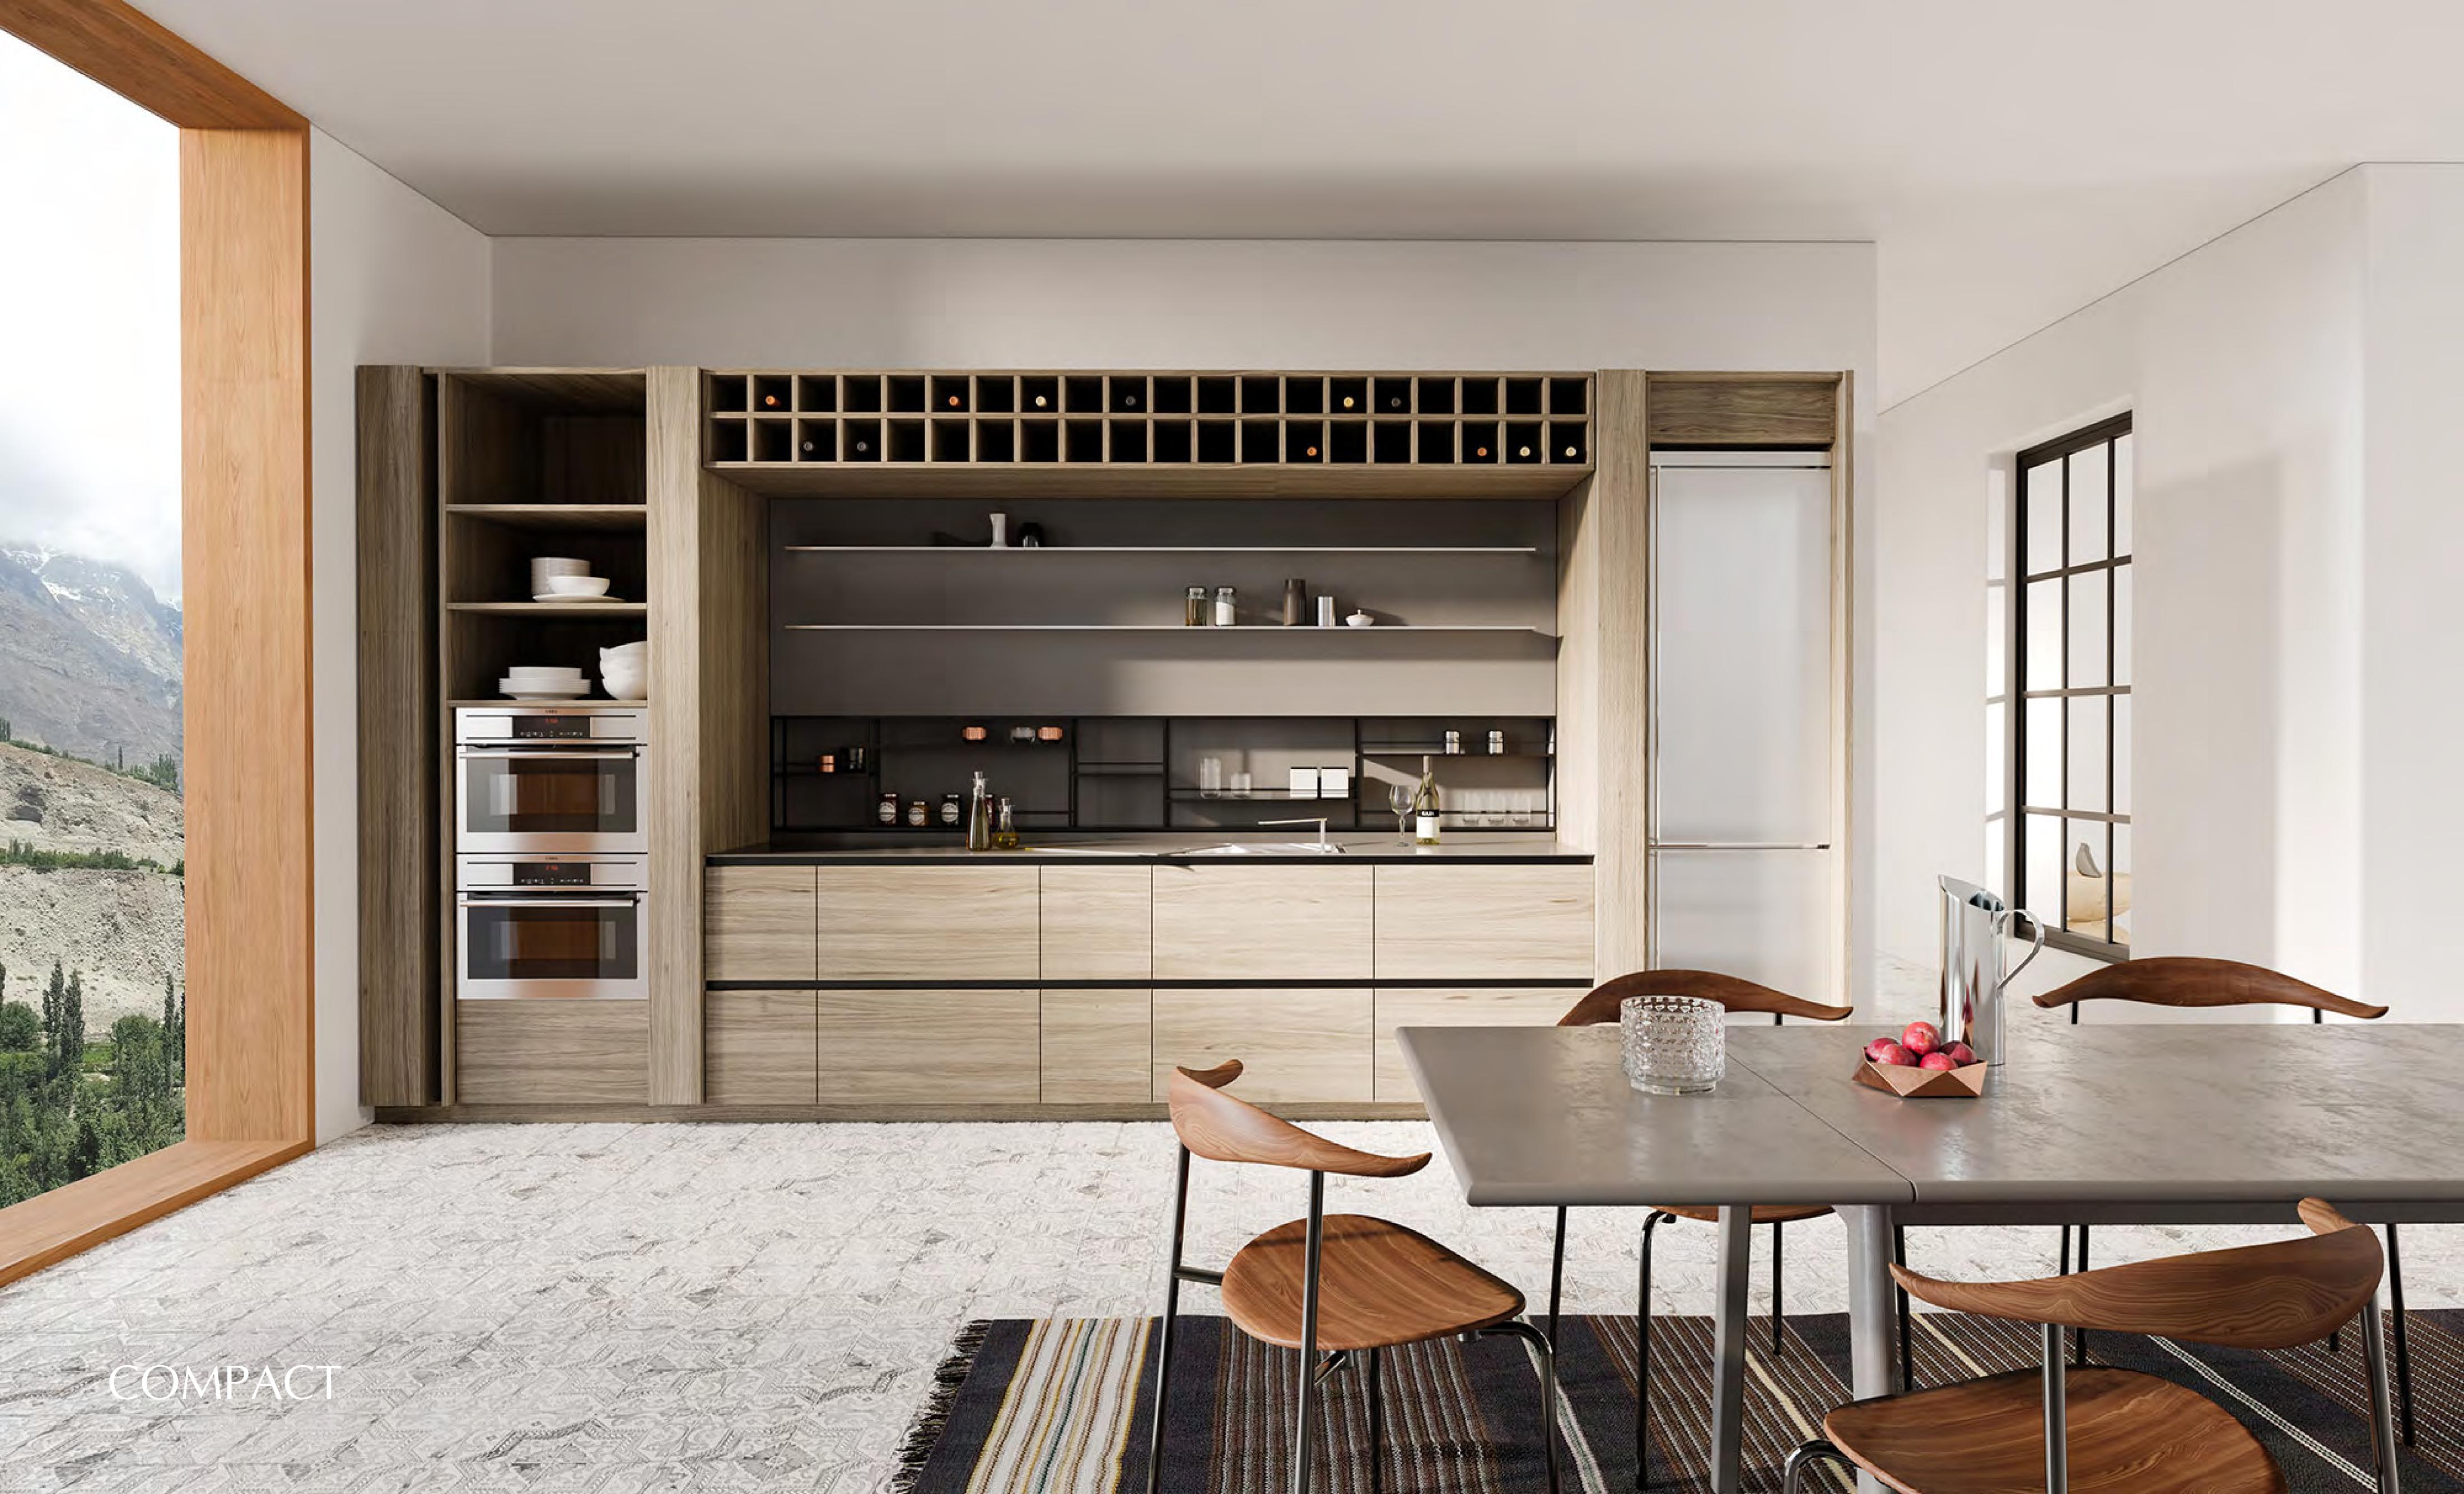

with those who live in it.

There is always a careful look at the creative process. Detailed analysis to connect extreme good taste with maximum comfort.

The selection of materials in line with your home is crucial. Where people live harmoniously integrated their surroundings.

Thus, creations acquire their own identity. Transforming each dream into a unique reality.

Kitchens understands, feeling good in your own space makes life much better.















### CONCEPT

.....





The elegance of dark tones takes on new meanings in its futuristic version.





MONOBLOCO

to mark







The brightness is exposed in all its purity in the geometric cuts.





Your kitchen can be so irresistible!











Elements refer to nature in an authentic environment. The classic here is revised.





Design reflected in a beautiful solution.









Some people dream in black and white, others in color. In common, everyone calls for comfort and well-being at nightfall.







Fine craftsmanship. Glass doors lined with natural grass-root.





Charm in light and fluid lines











Elegance with versatility. Infinite composition of colors and handles.







Inspired with the details and lightness of its design





Boldness and authenticity set the tone in space with strong visual allure.







The golden-rose is inspired in the details of an elegant and contemporary environment.







One of the most popular styles today: multifunctional design













Contemporary concepts.







# ACESSORIES





kitchens.com.br

Instagram @studiokaza

@kitchens\_brasil

**Digital Ph