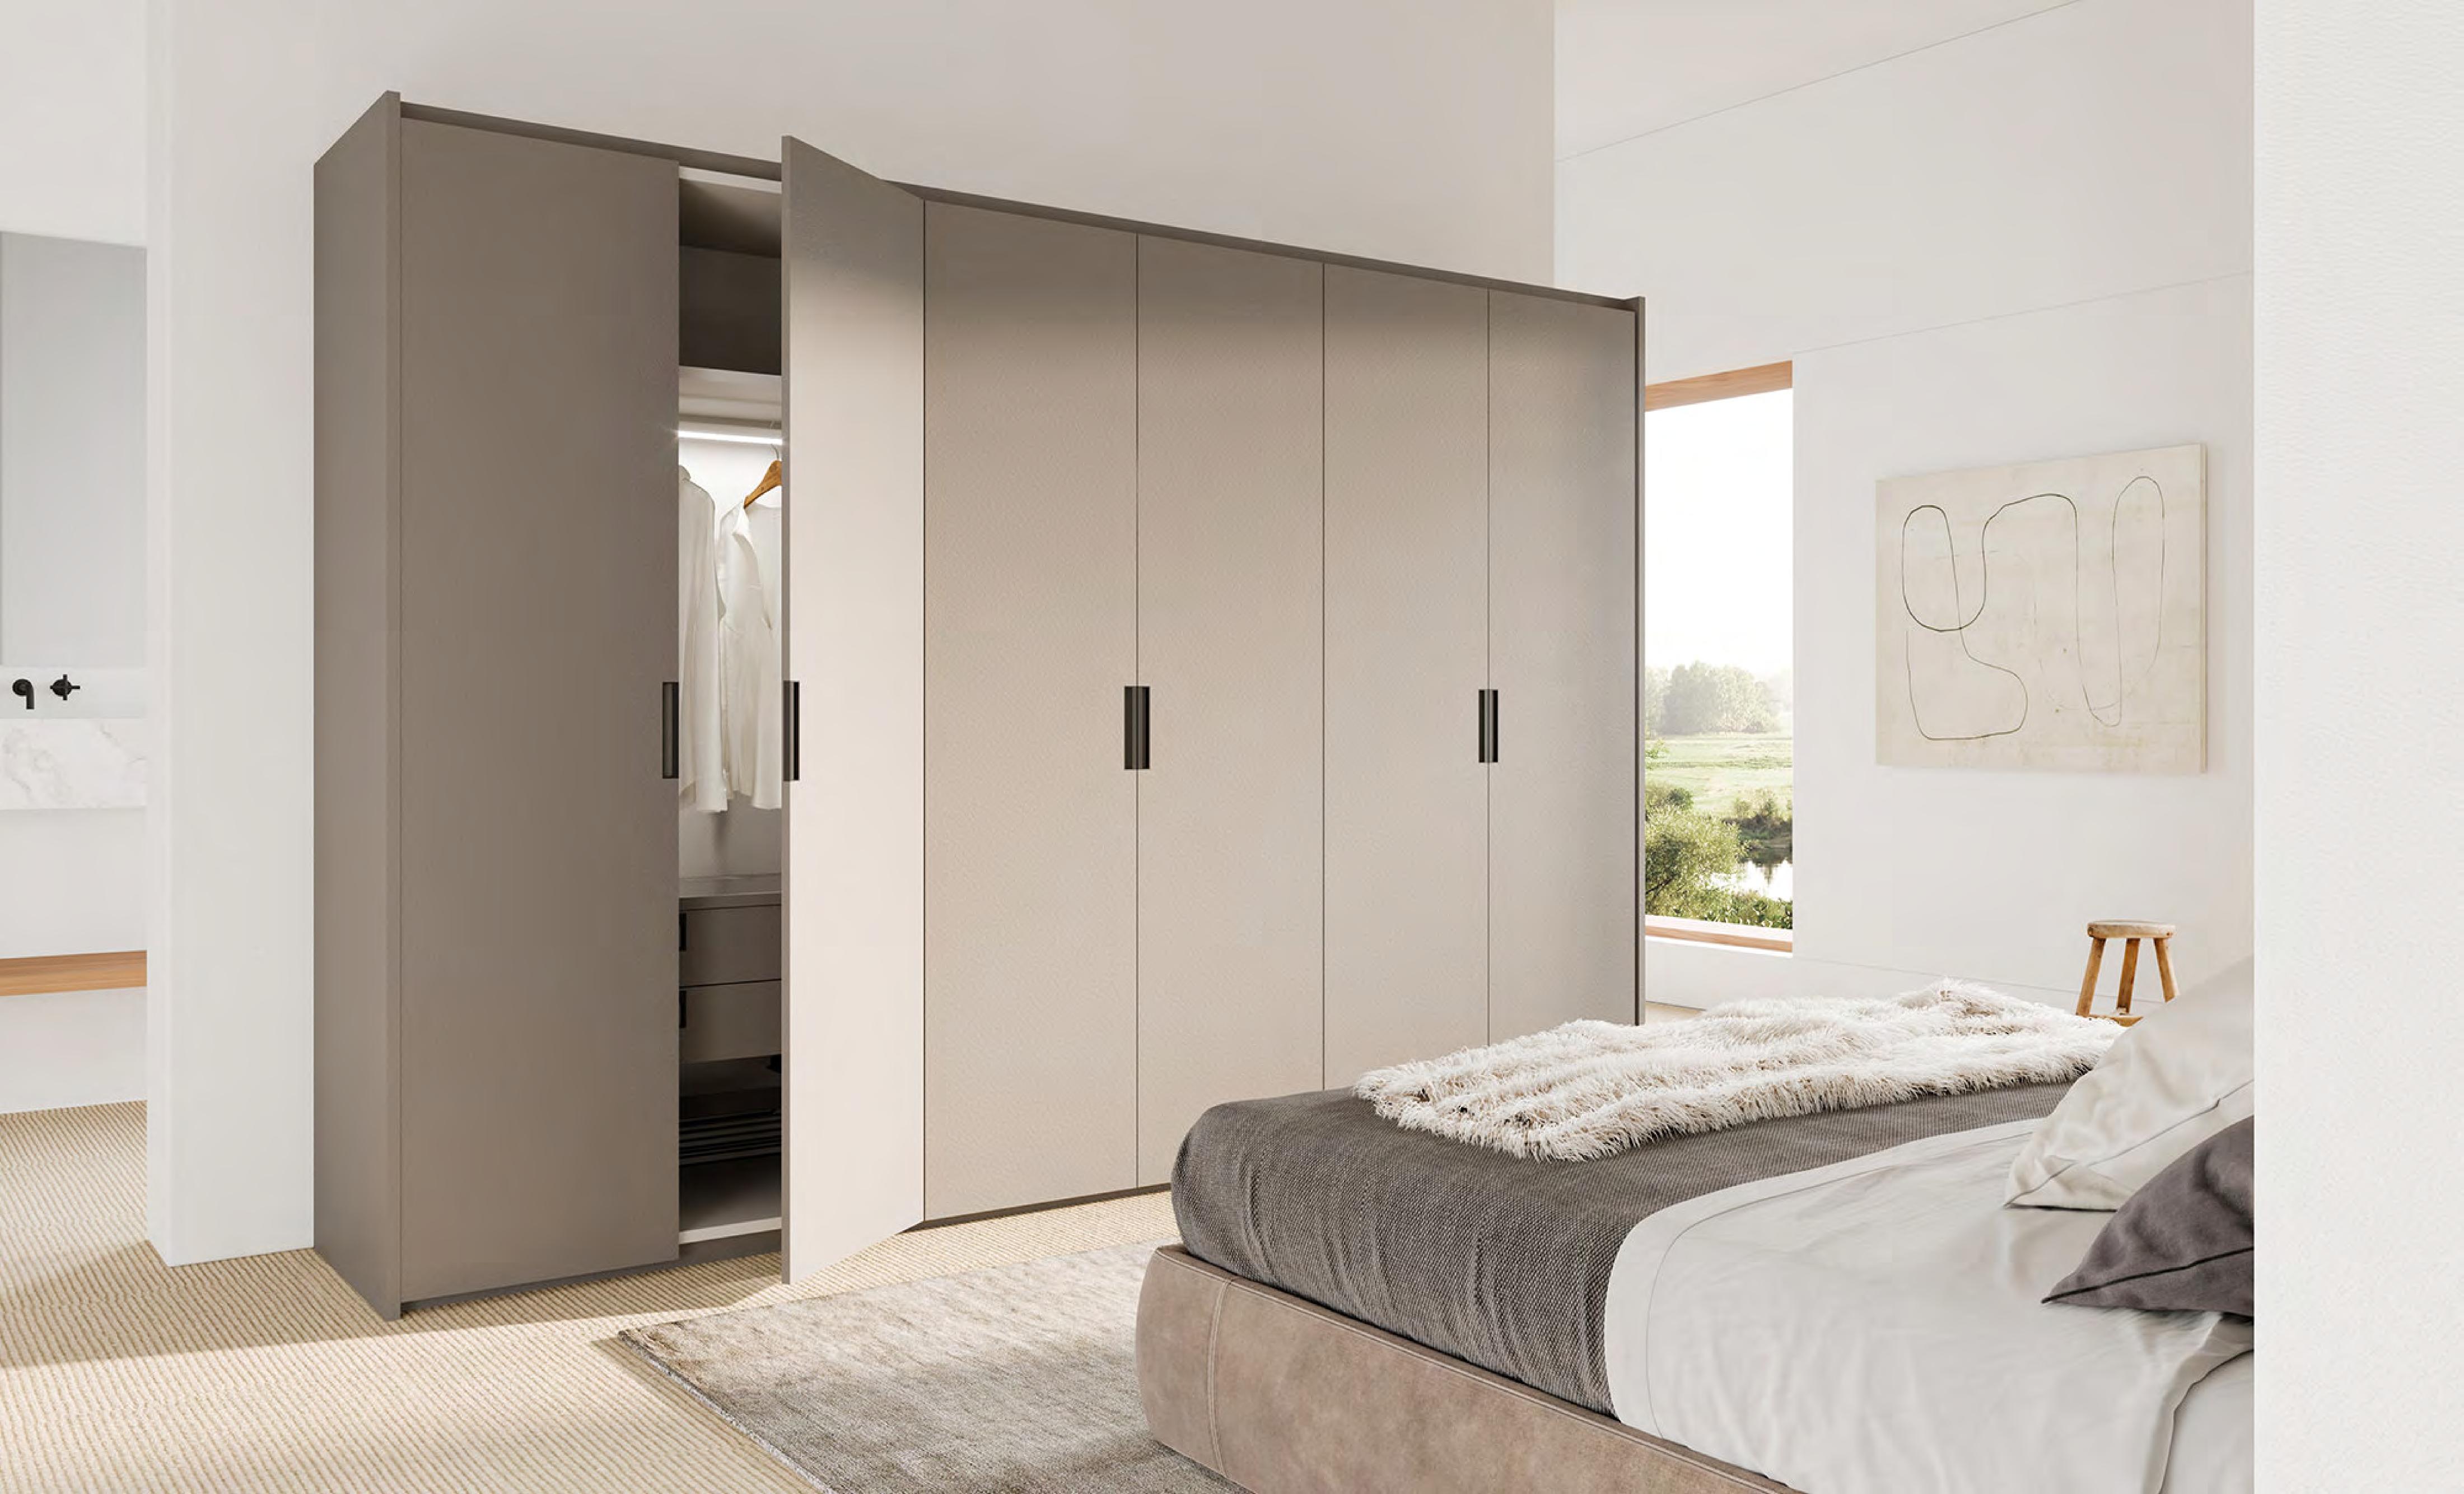

Elements refer to nature in an authentic environment. The classic here is revised.

Design reflected in a beautiful solution.

Some people dream in black and white, others in color. In common, everyone calls for comfort and well-being at nightfall.

Fine craftsmanship. Glass doors lined with natural grass-root.

Charm in light and fluid lines

Elegance with versatility. Infinite composition of colors and handles.

Inspired with the details and lightness of its design

Boldness and authenticity set the tone in space with strong visual allure.

The golden-rose is inspired in the details of an elegant and contemporary environment.

One of the most popular styles today: multifunctional design