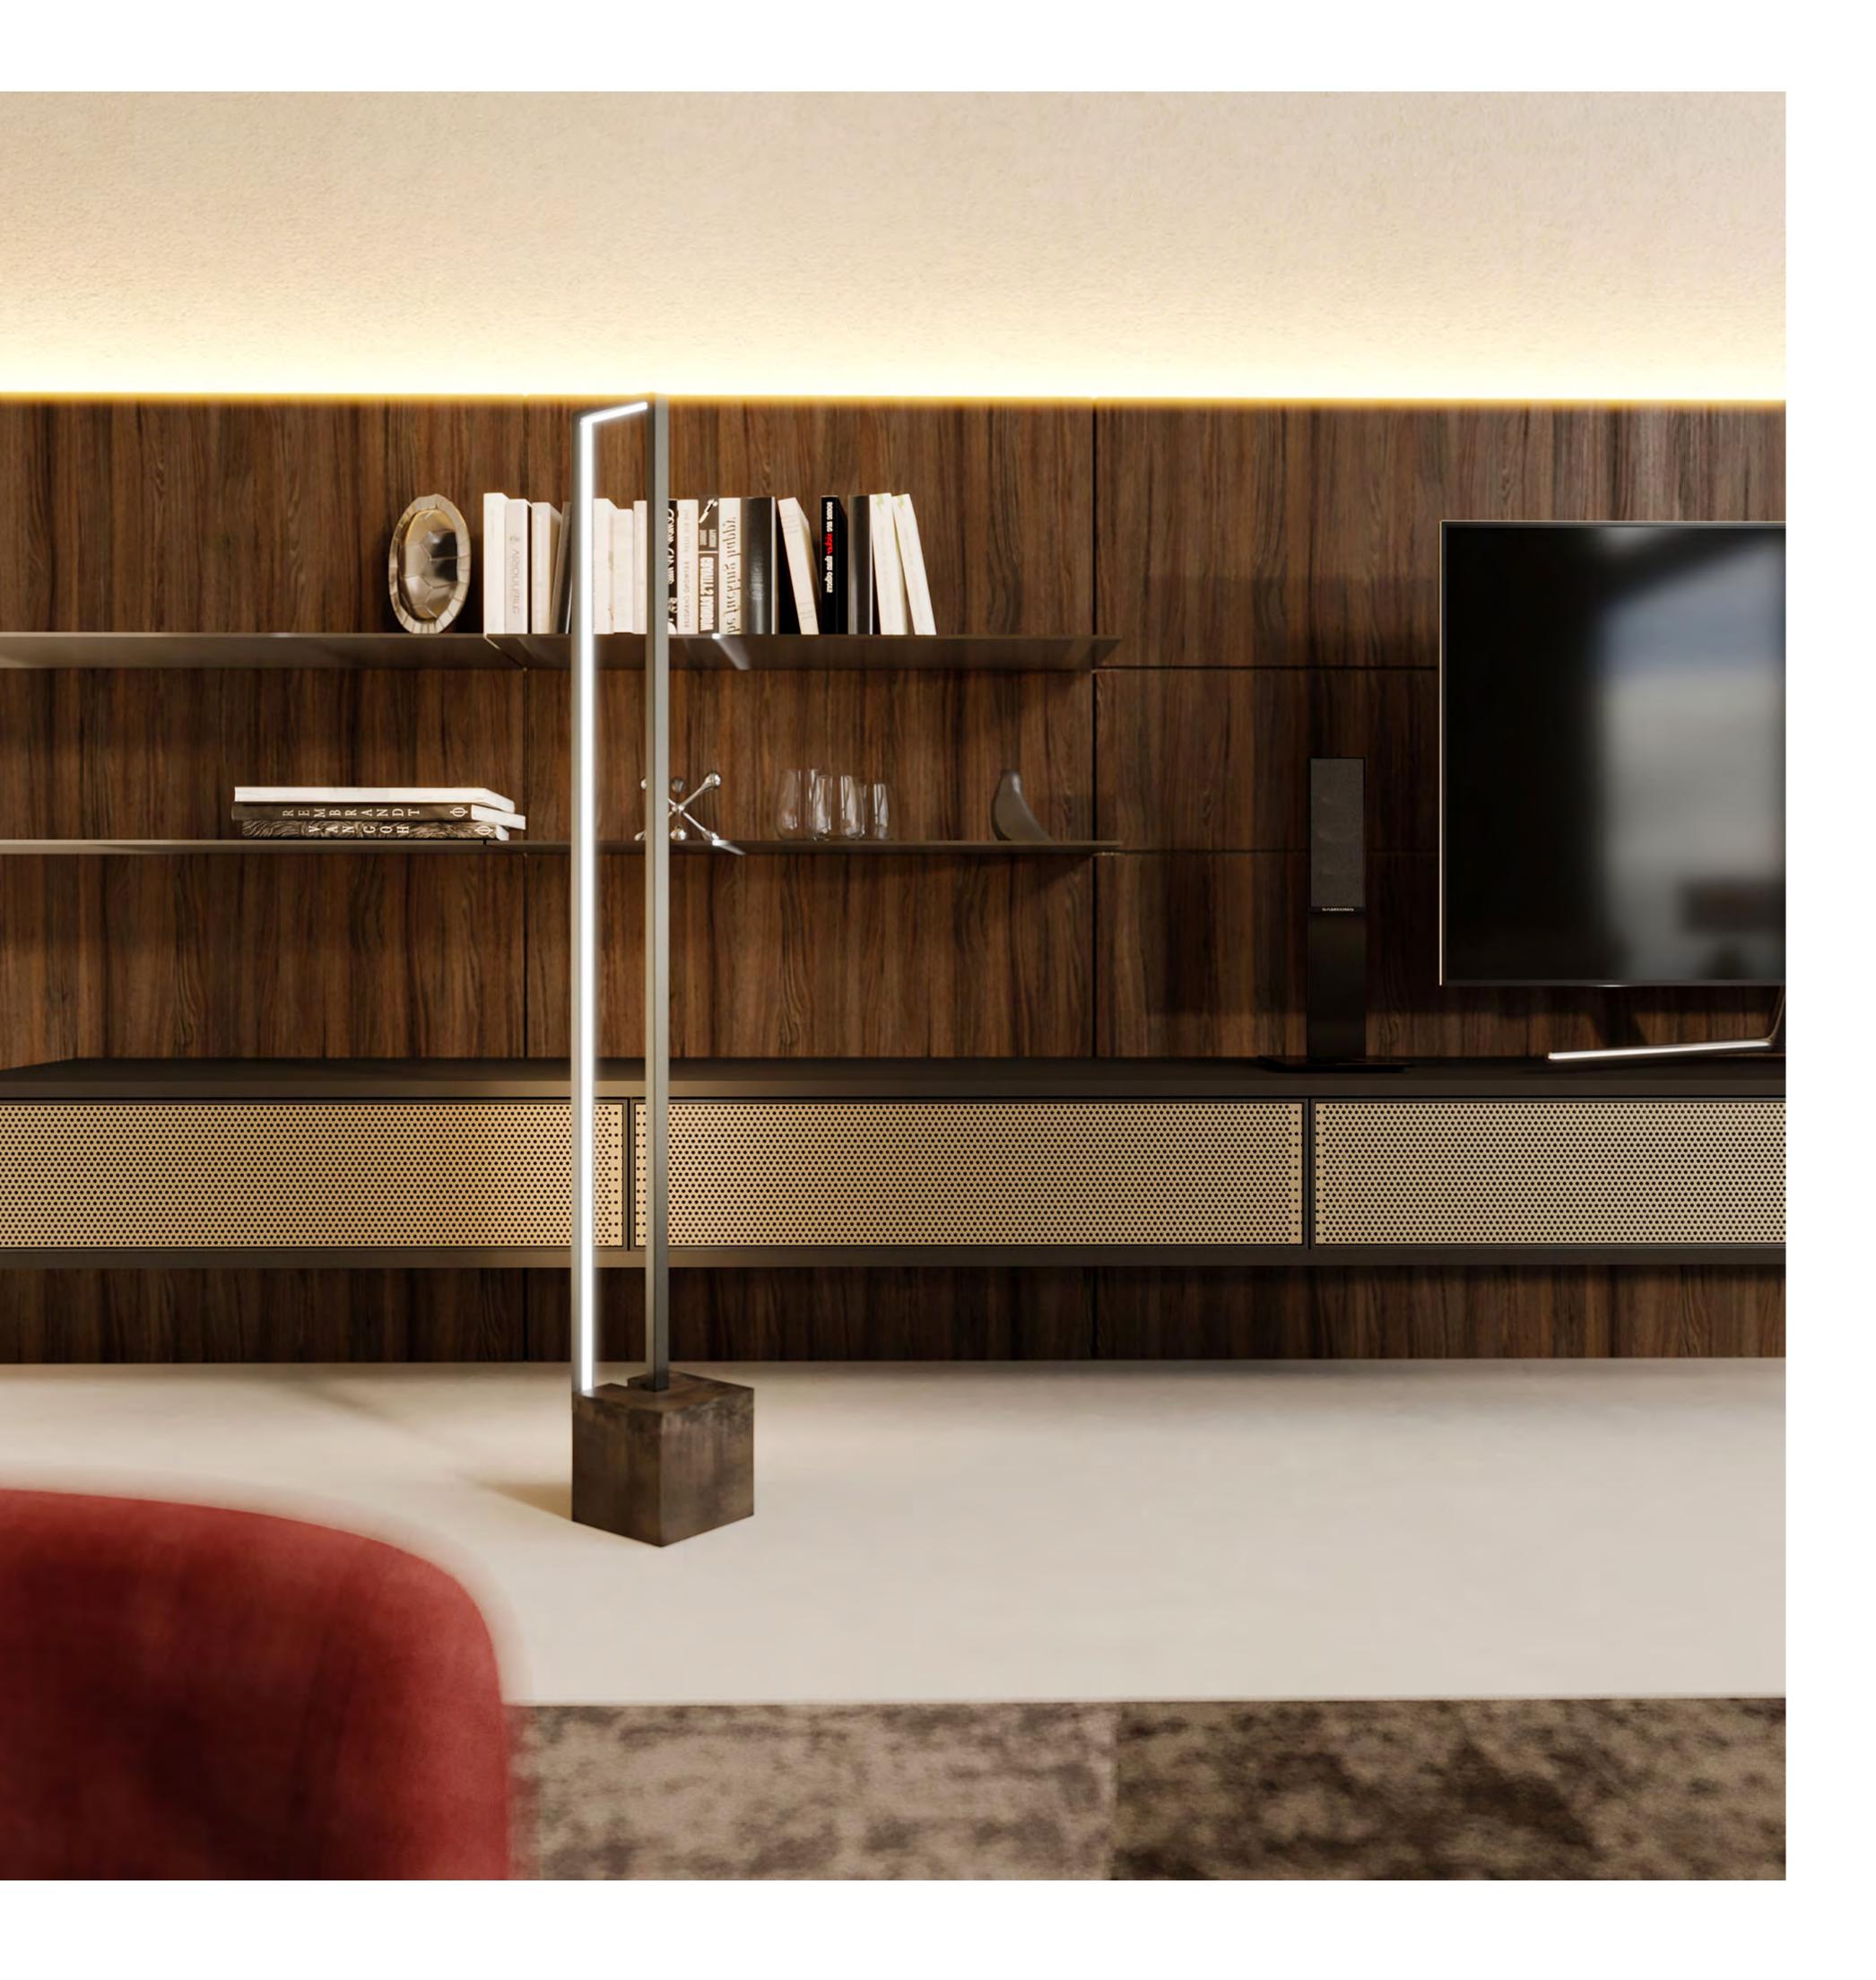

### CONCEPT

.....

The elegance of dark tones takes on new meanings in its futuristic version.

MONOBLOCO

to mark

The brightness is exposed in all its purity in the geometric cuts.

Your kitchen can be so irresistible!

Elements refer to nature in an authentic environment. The classic here is revised.

Design reflected in a beautiful solution.

Some people dream in black and white, others in color. In common, everyone calls for comfort and well-being at nightfall.