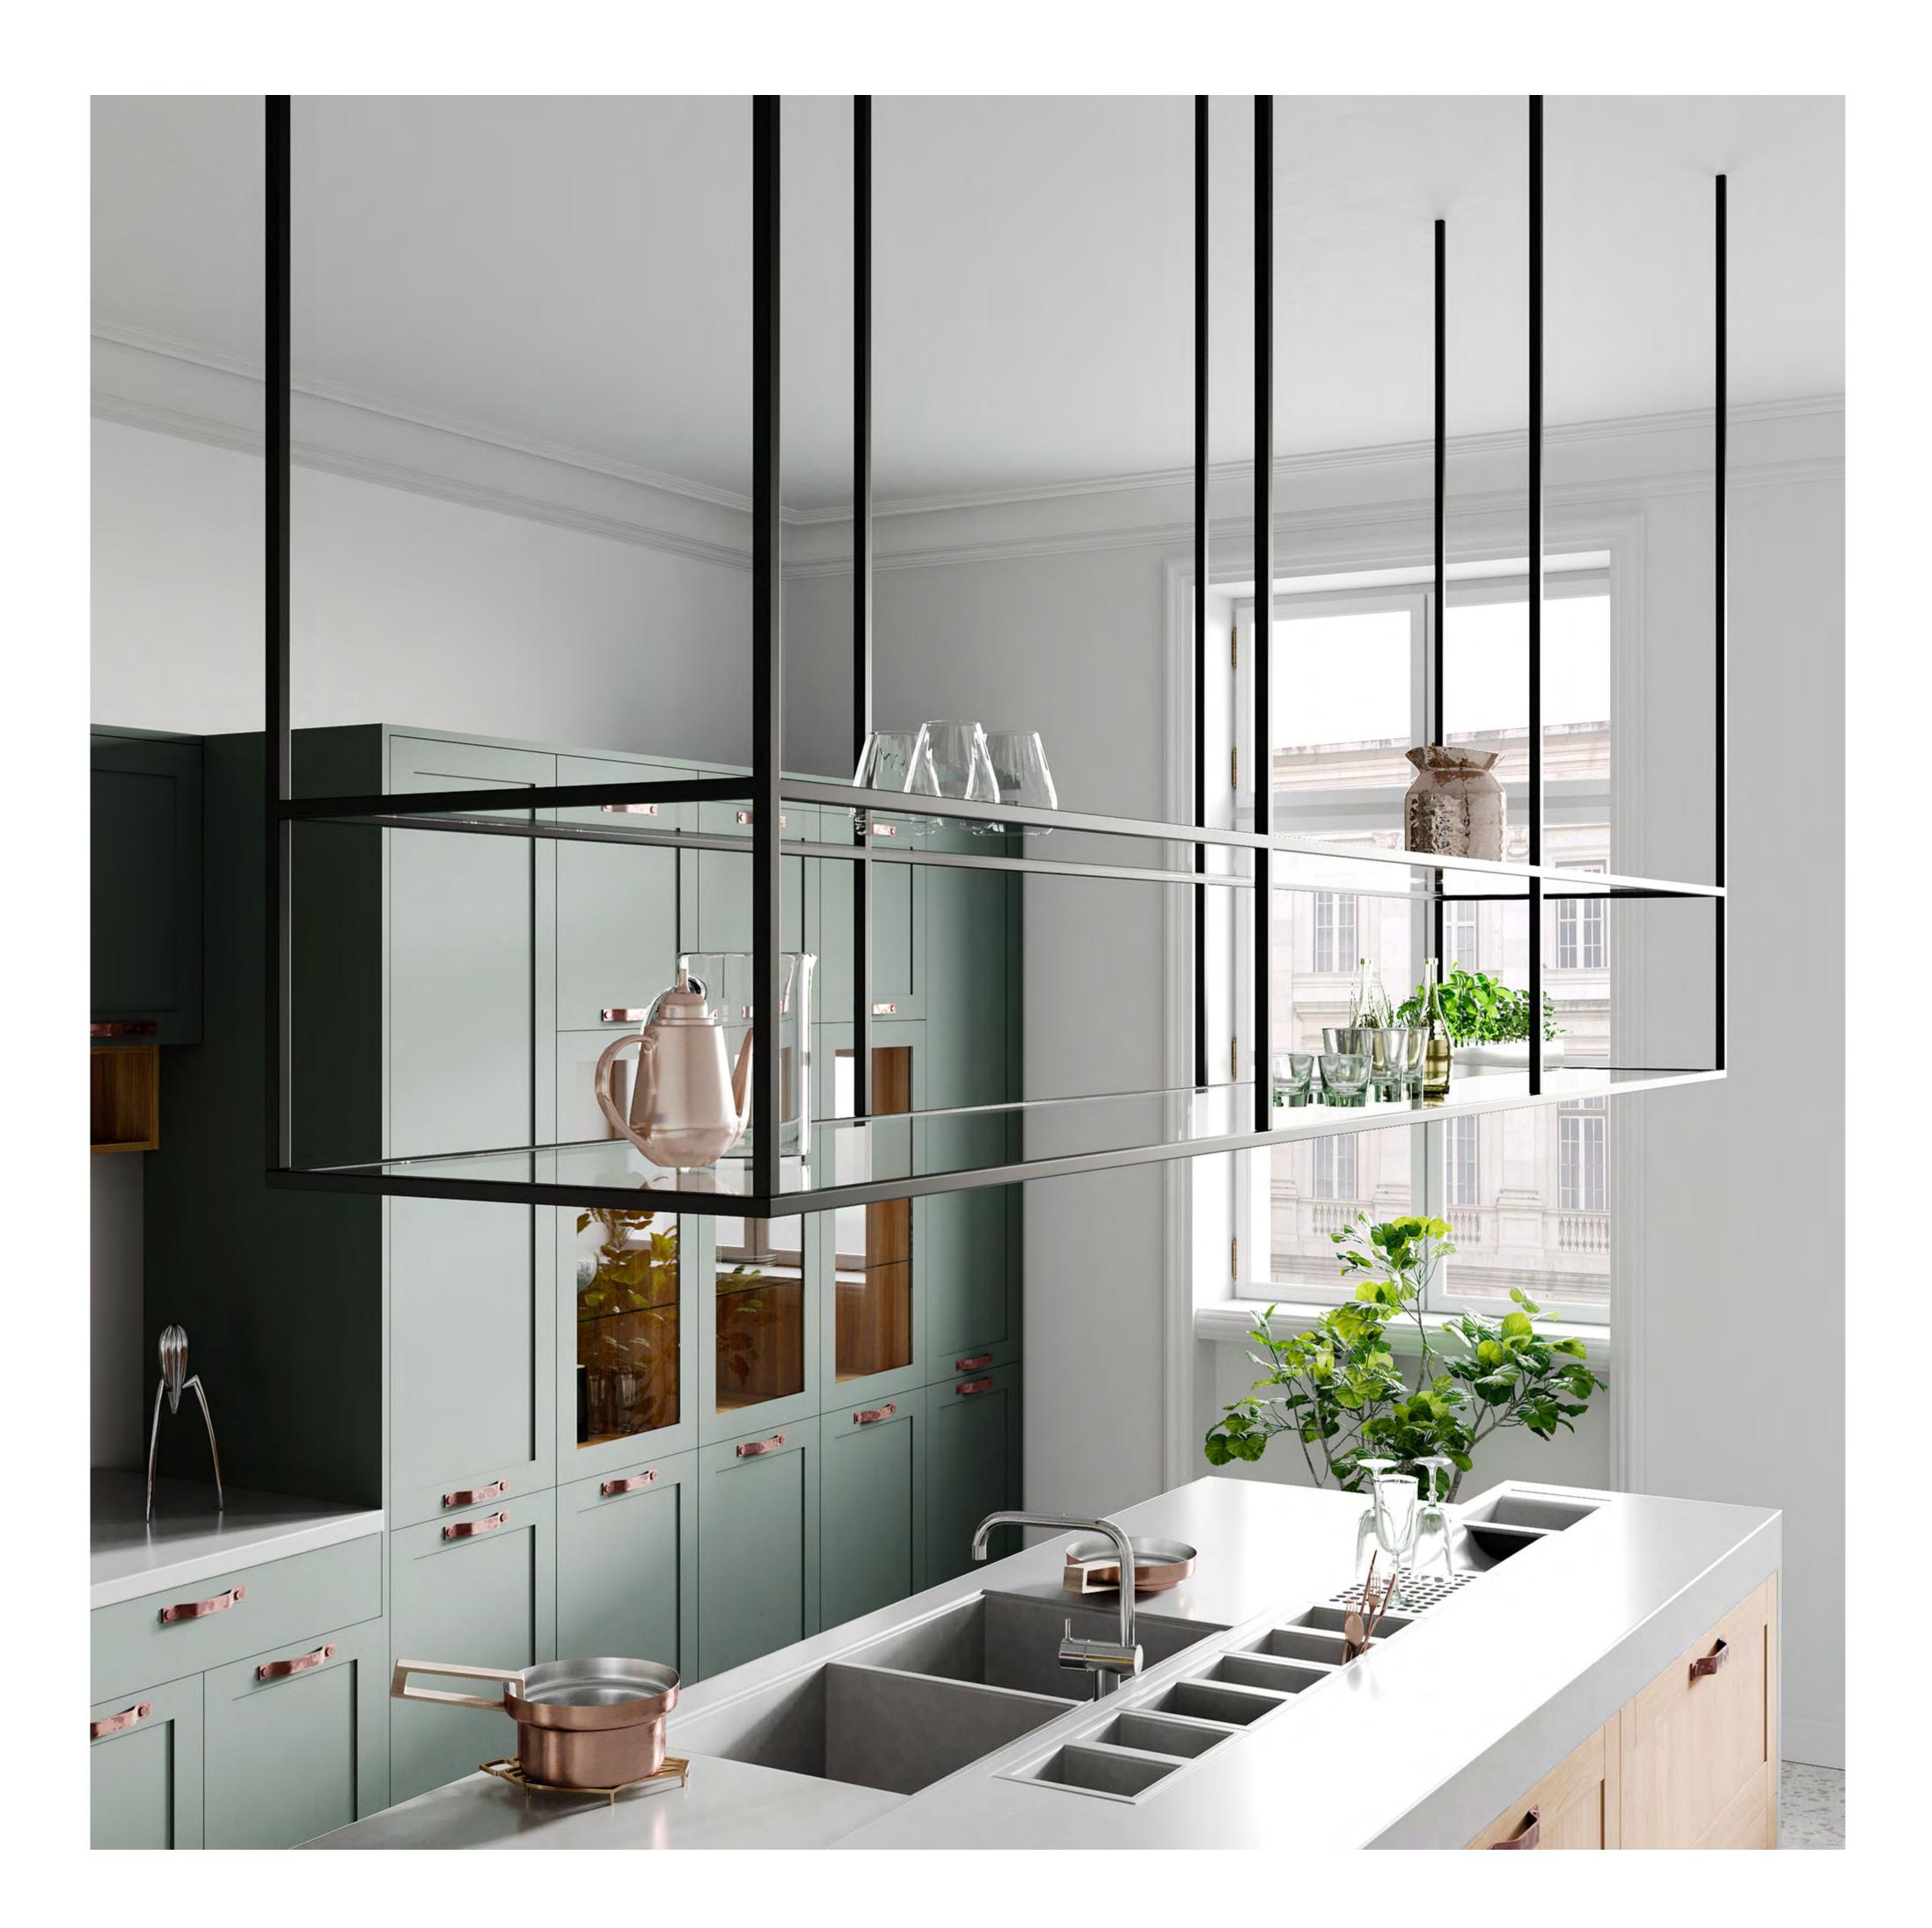

Fine craftsmanship. Glass doors lined with natural grass-root.

Charm in light and fluid lines

Elegance with versatility. Infinite composition of colors and handles.

Inspired with the details and lightness of its design

Boldness and authenticity set the tone in space with strong visual allure.

The golden-rose is inspired in the details of an elegant and contemporary environment.

One of the most popular styles today: multifunctional design