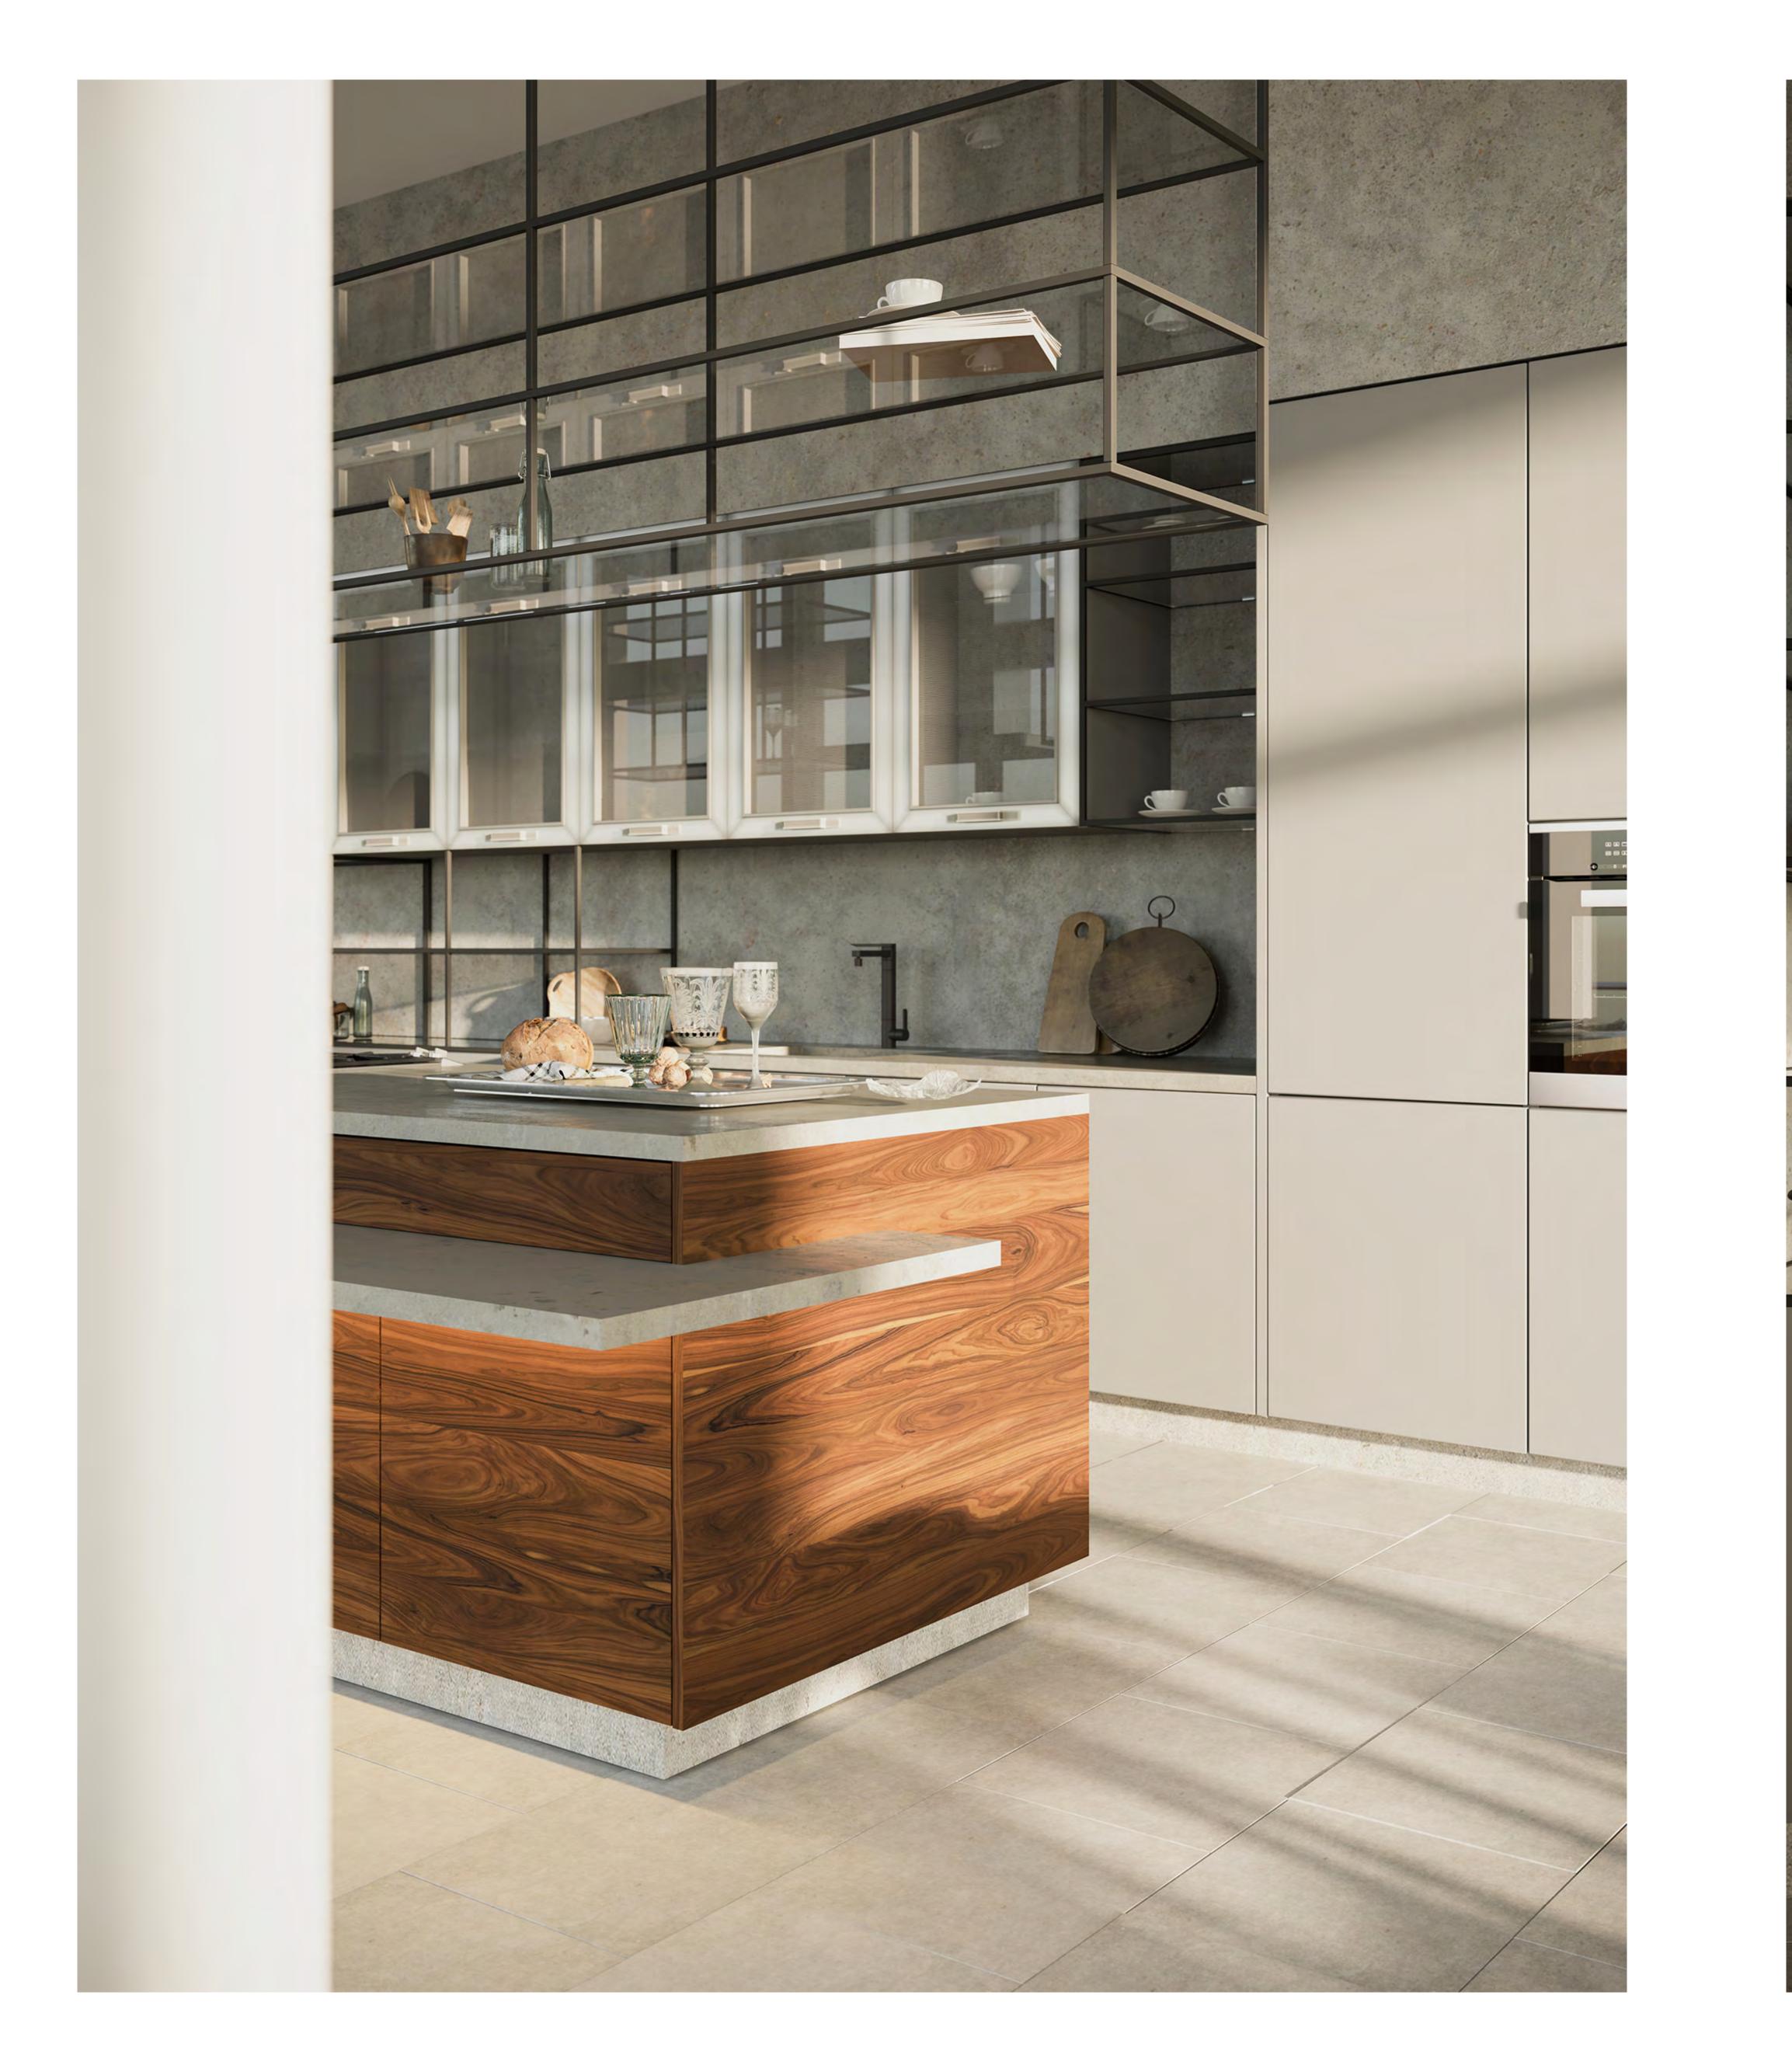

Boldness and authenticity set the tone in space with strong visual allure.

The golden-rose is inspired in the details of an elegant and contemporary environment.

One of the most popular styles today: multifunctional design