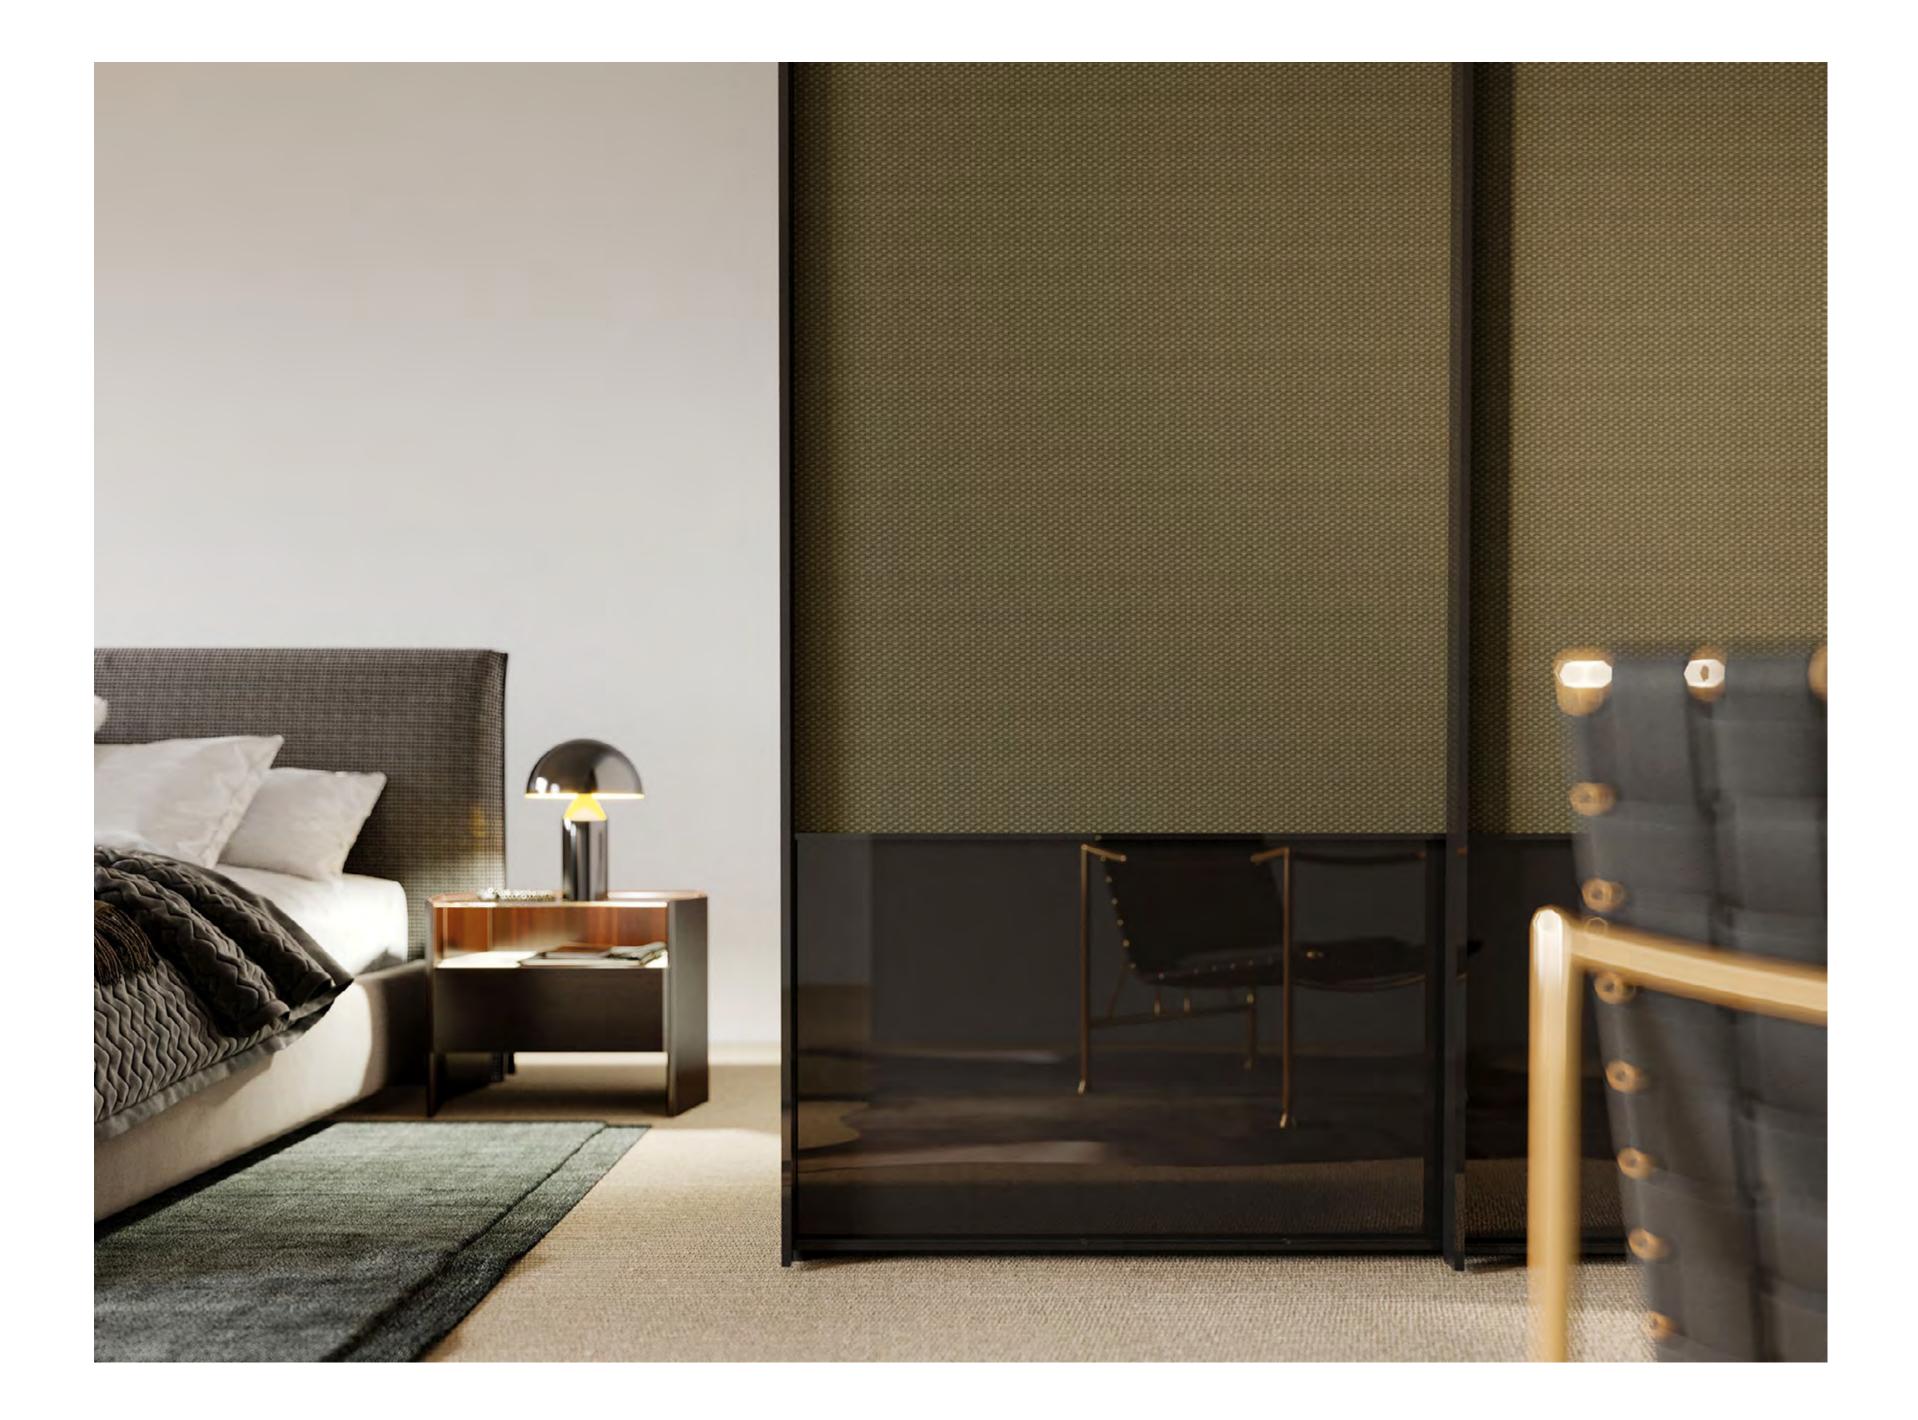

Elements refer to nature in an authentic environment. The classic here is revised.

Design reflected in a beautiful solution.

Some people dream in black and white, others in color. In common, everyone calls for comfort and well-being at nightfall.

Fine craftsmanship. Glass doors lined with natural grass-root.

Charm in light and fluid lines

Elegance with versatility. Infinite composition of colors and handles.

Inspired with the details and lightness of its design

Boldness and authenticity set the tone in space with strong visual allure.

The golden-rose is inspired in the details of an elegant and contemporary environment.

One of the most popular styles today: multifunctional design