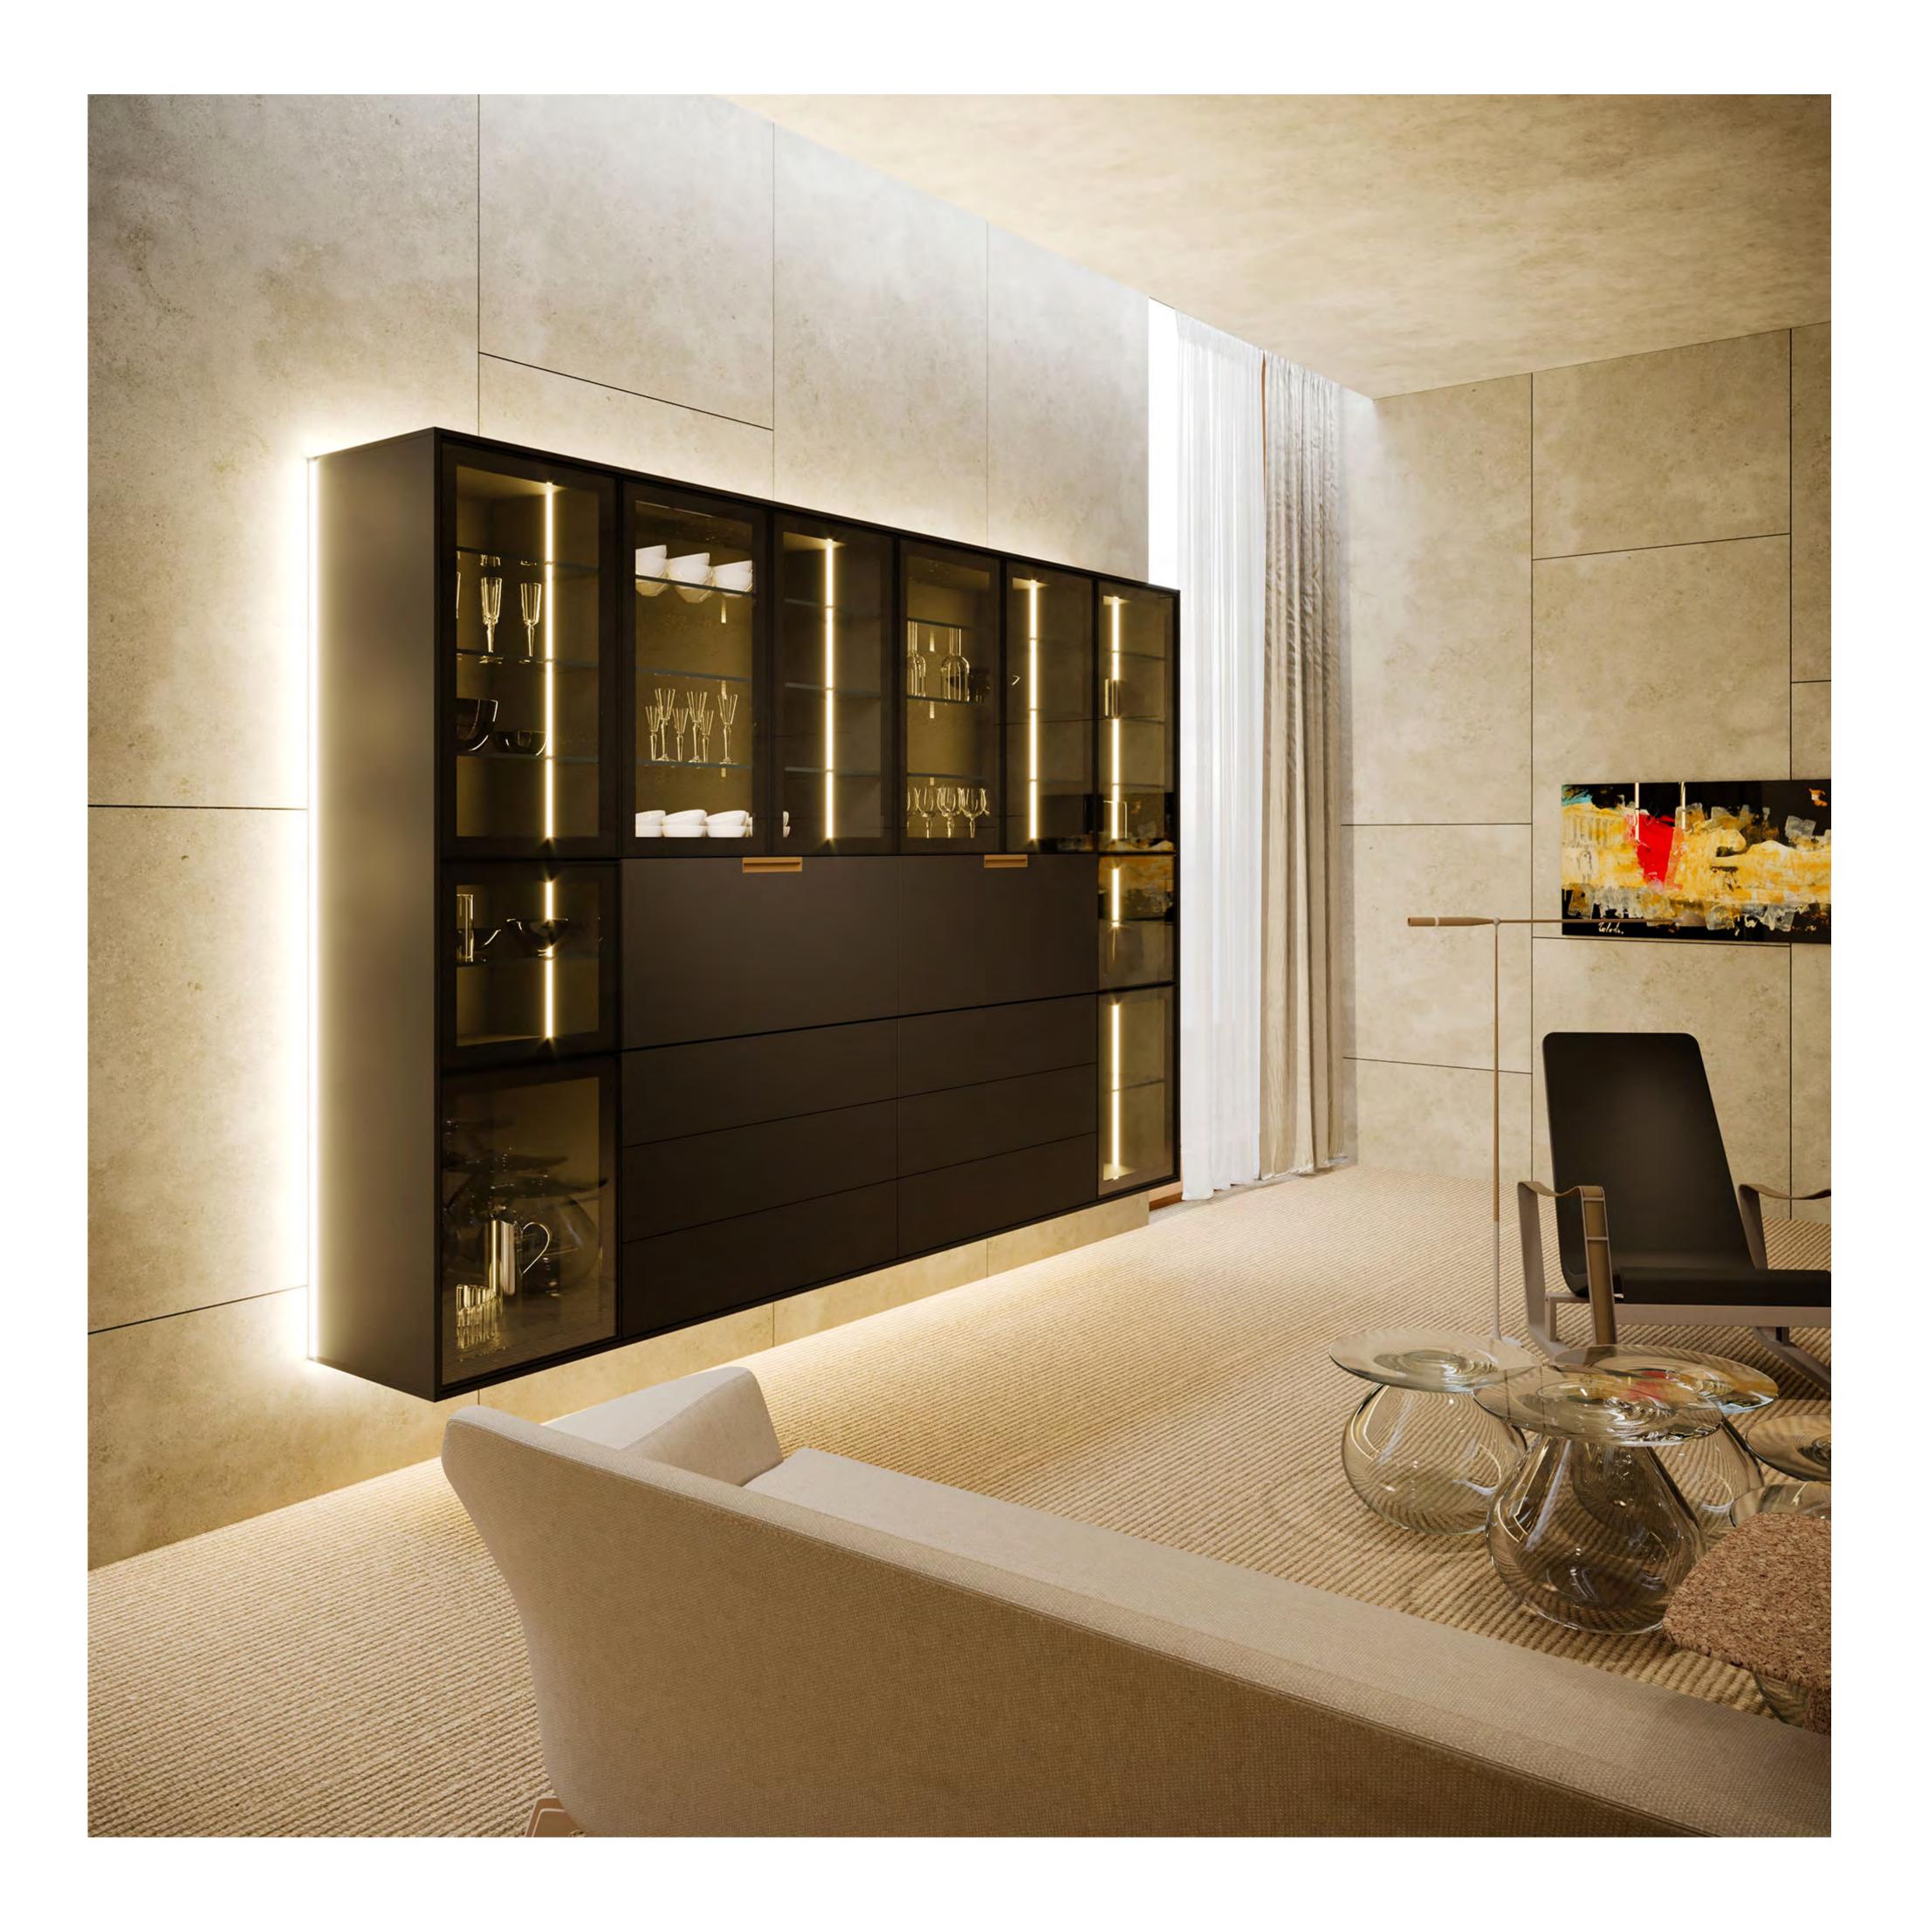

### CONCEPT

.....

The elegance of dark tones takes on new meanings in its futuristic version.

MONOBLOCO

to mark

The brightness is exposed in all its purity in the geometric cuts.

Your kitchen can be so irresistible!

Elements refer to nature in an authentic environment. The classic here is revised.

Design reflected in a beautiful solution.

Some people dream in black and white, others in color. In common, everyone calls for comfort and well-being at nightfall.

Fine craftsmanship. Glass doors lined with natural grass-root.

Charm in light and fluid lines

Elegance with versatility. Infinite composition of colors and handles.

Inspired with the details and lightness of its design