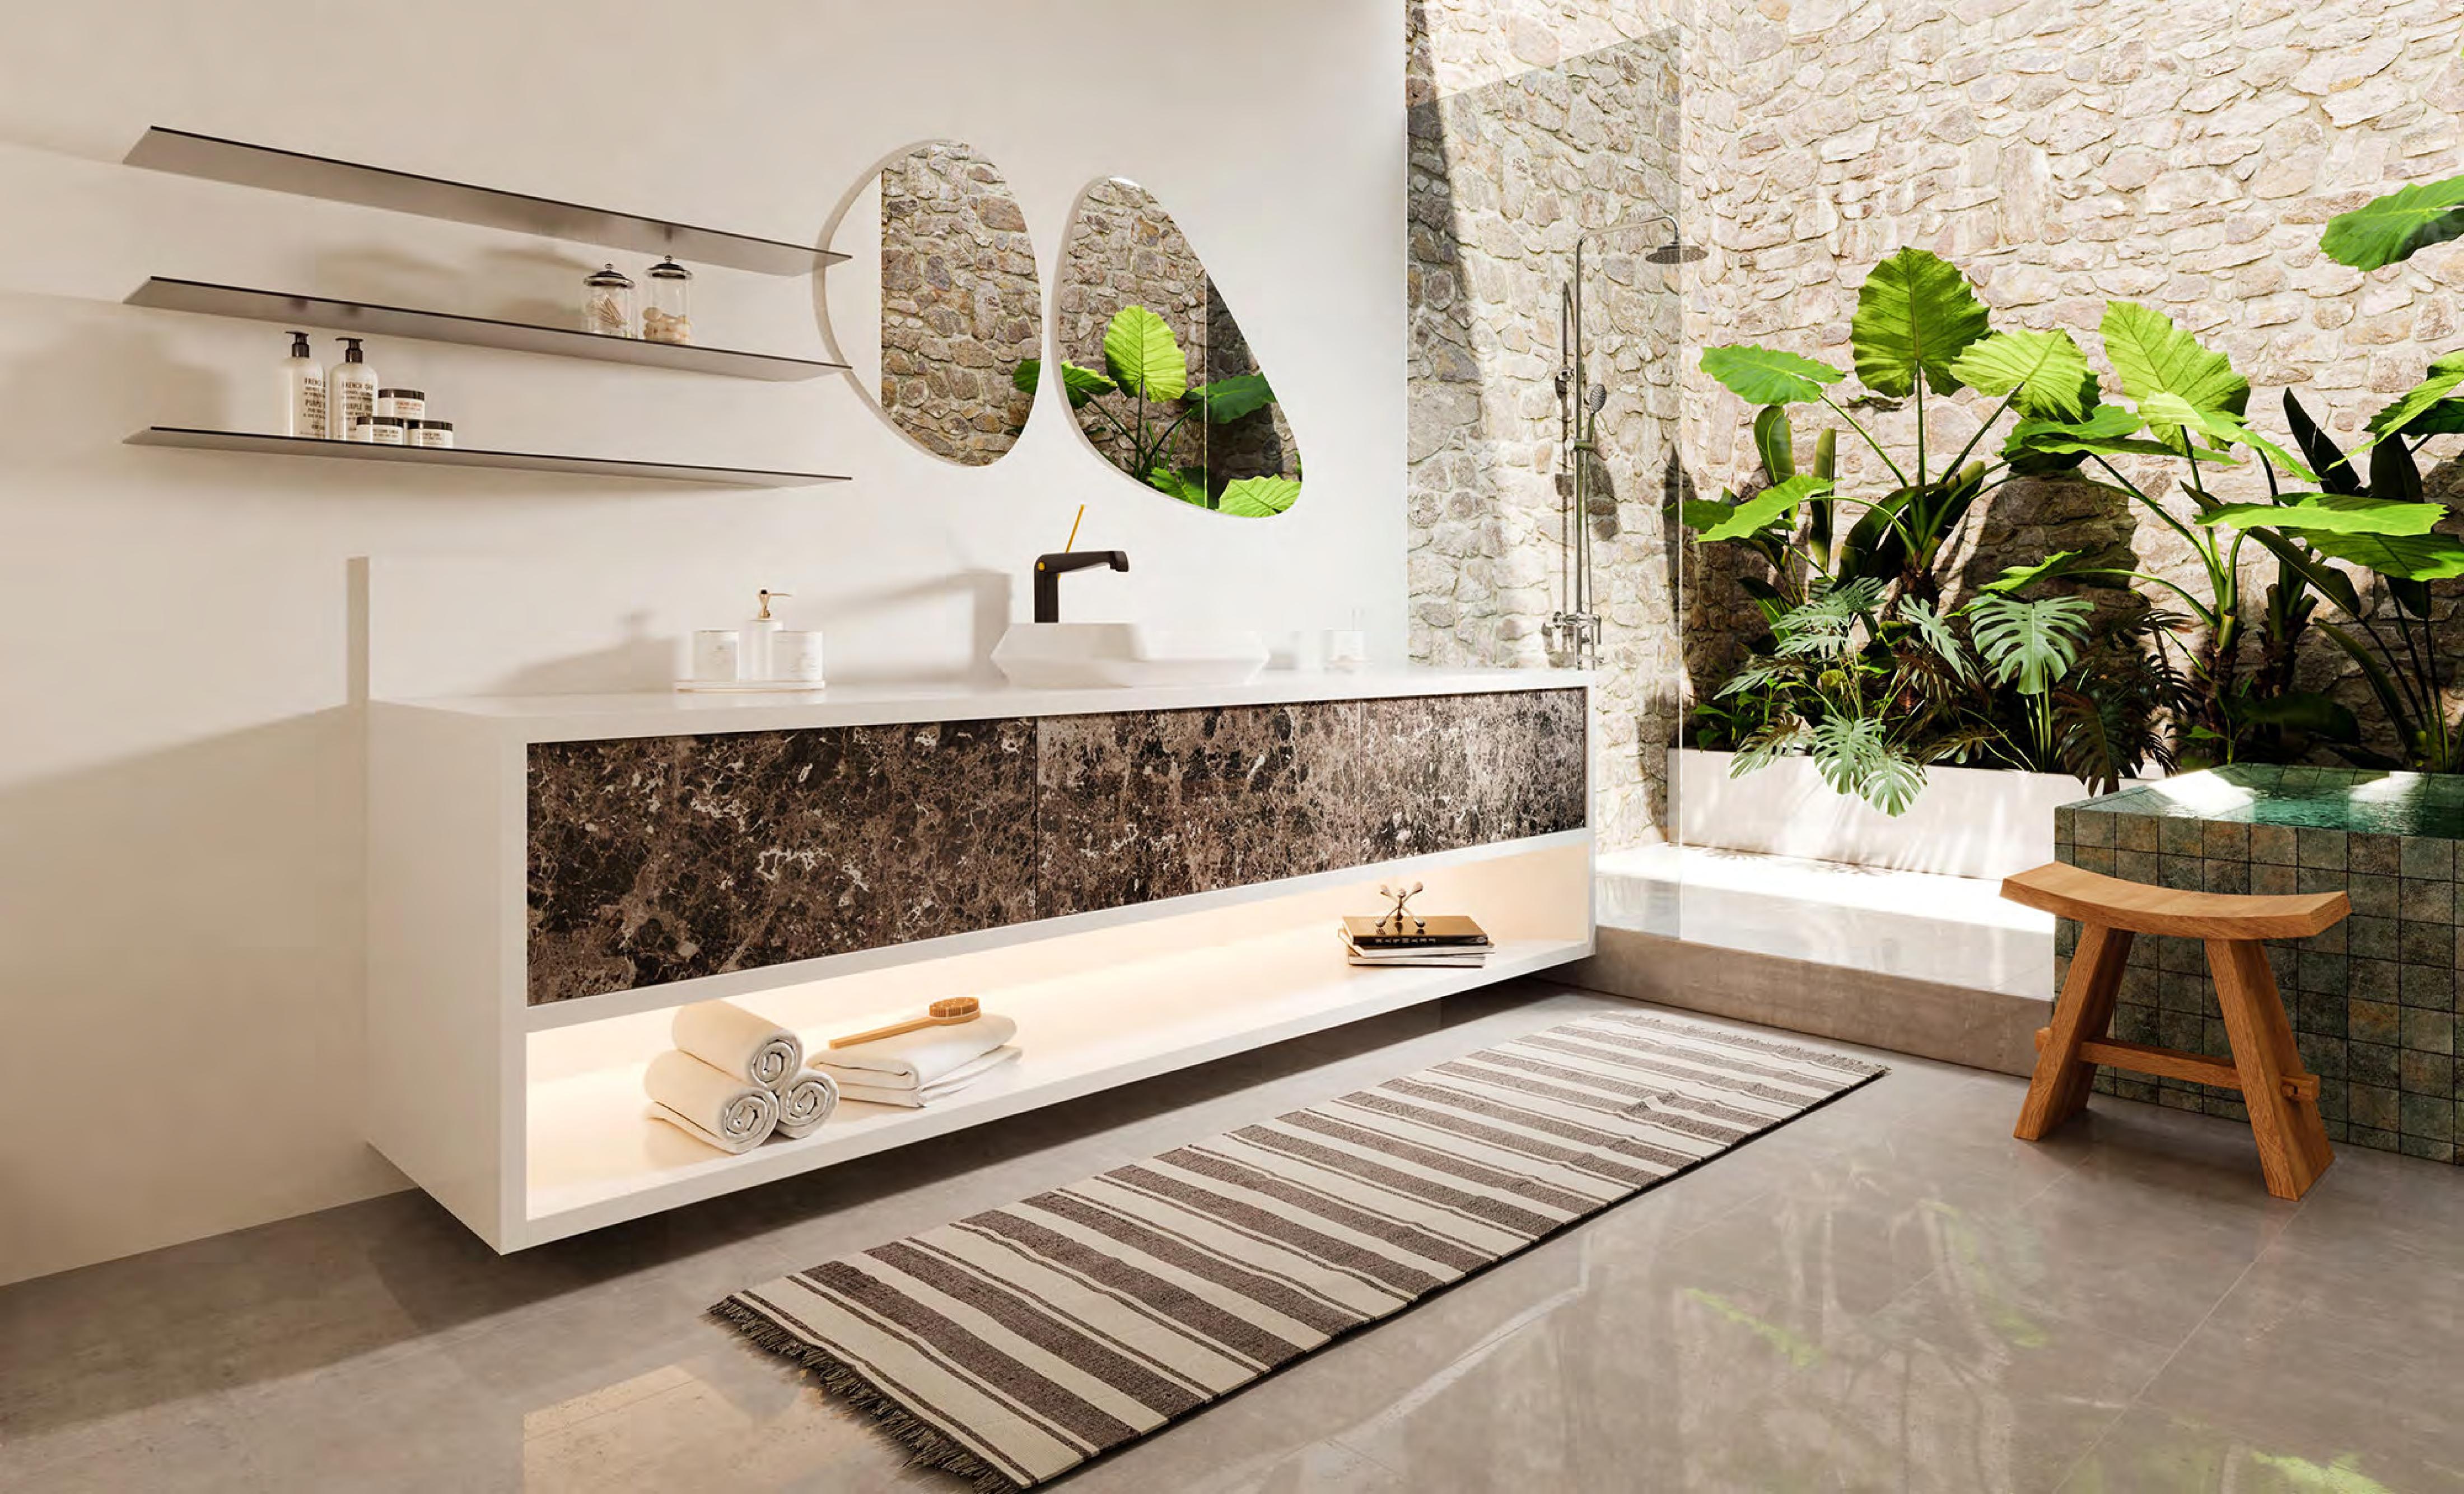

Elements refer to nature in an authentic environment. The classic here is revised.

Design reflected in a beautiful solution.

Some people dream in black and white, others in color. In common, everyone calls for comfort and well-being at nightfall.

Fine craftsmanship. Glass doors lined with natural grass-root.

Charm in light and fluid lines

Elegance with versatility. Infinite composition of colors and handles.

Inspired with the details and lightness of its design