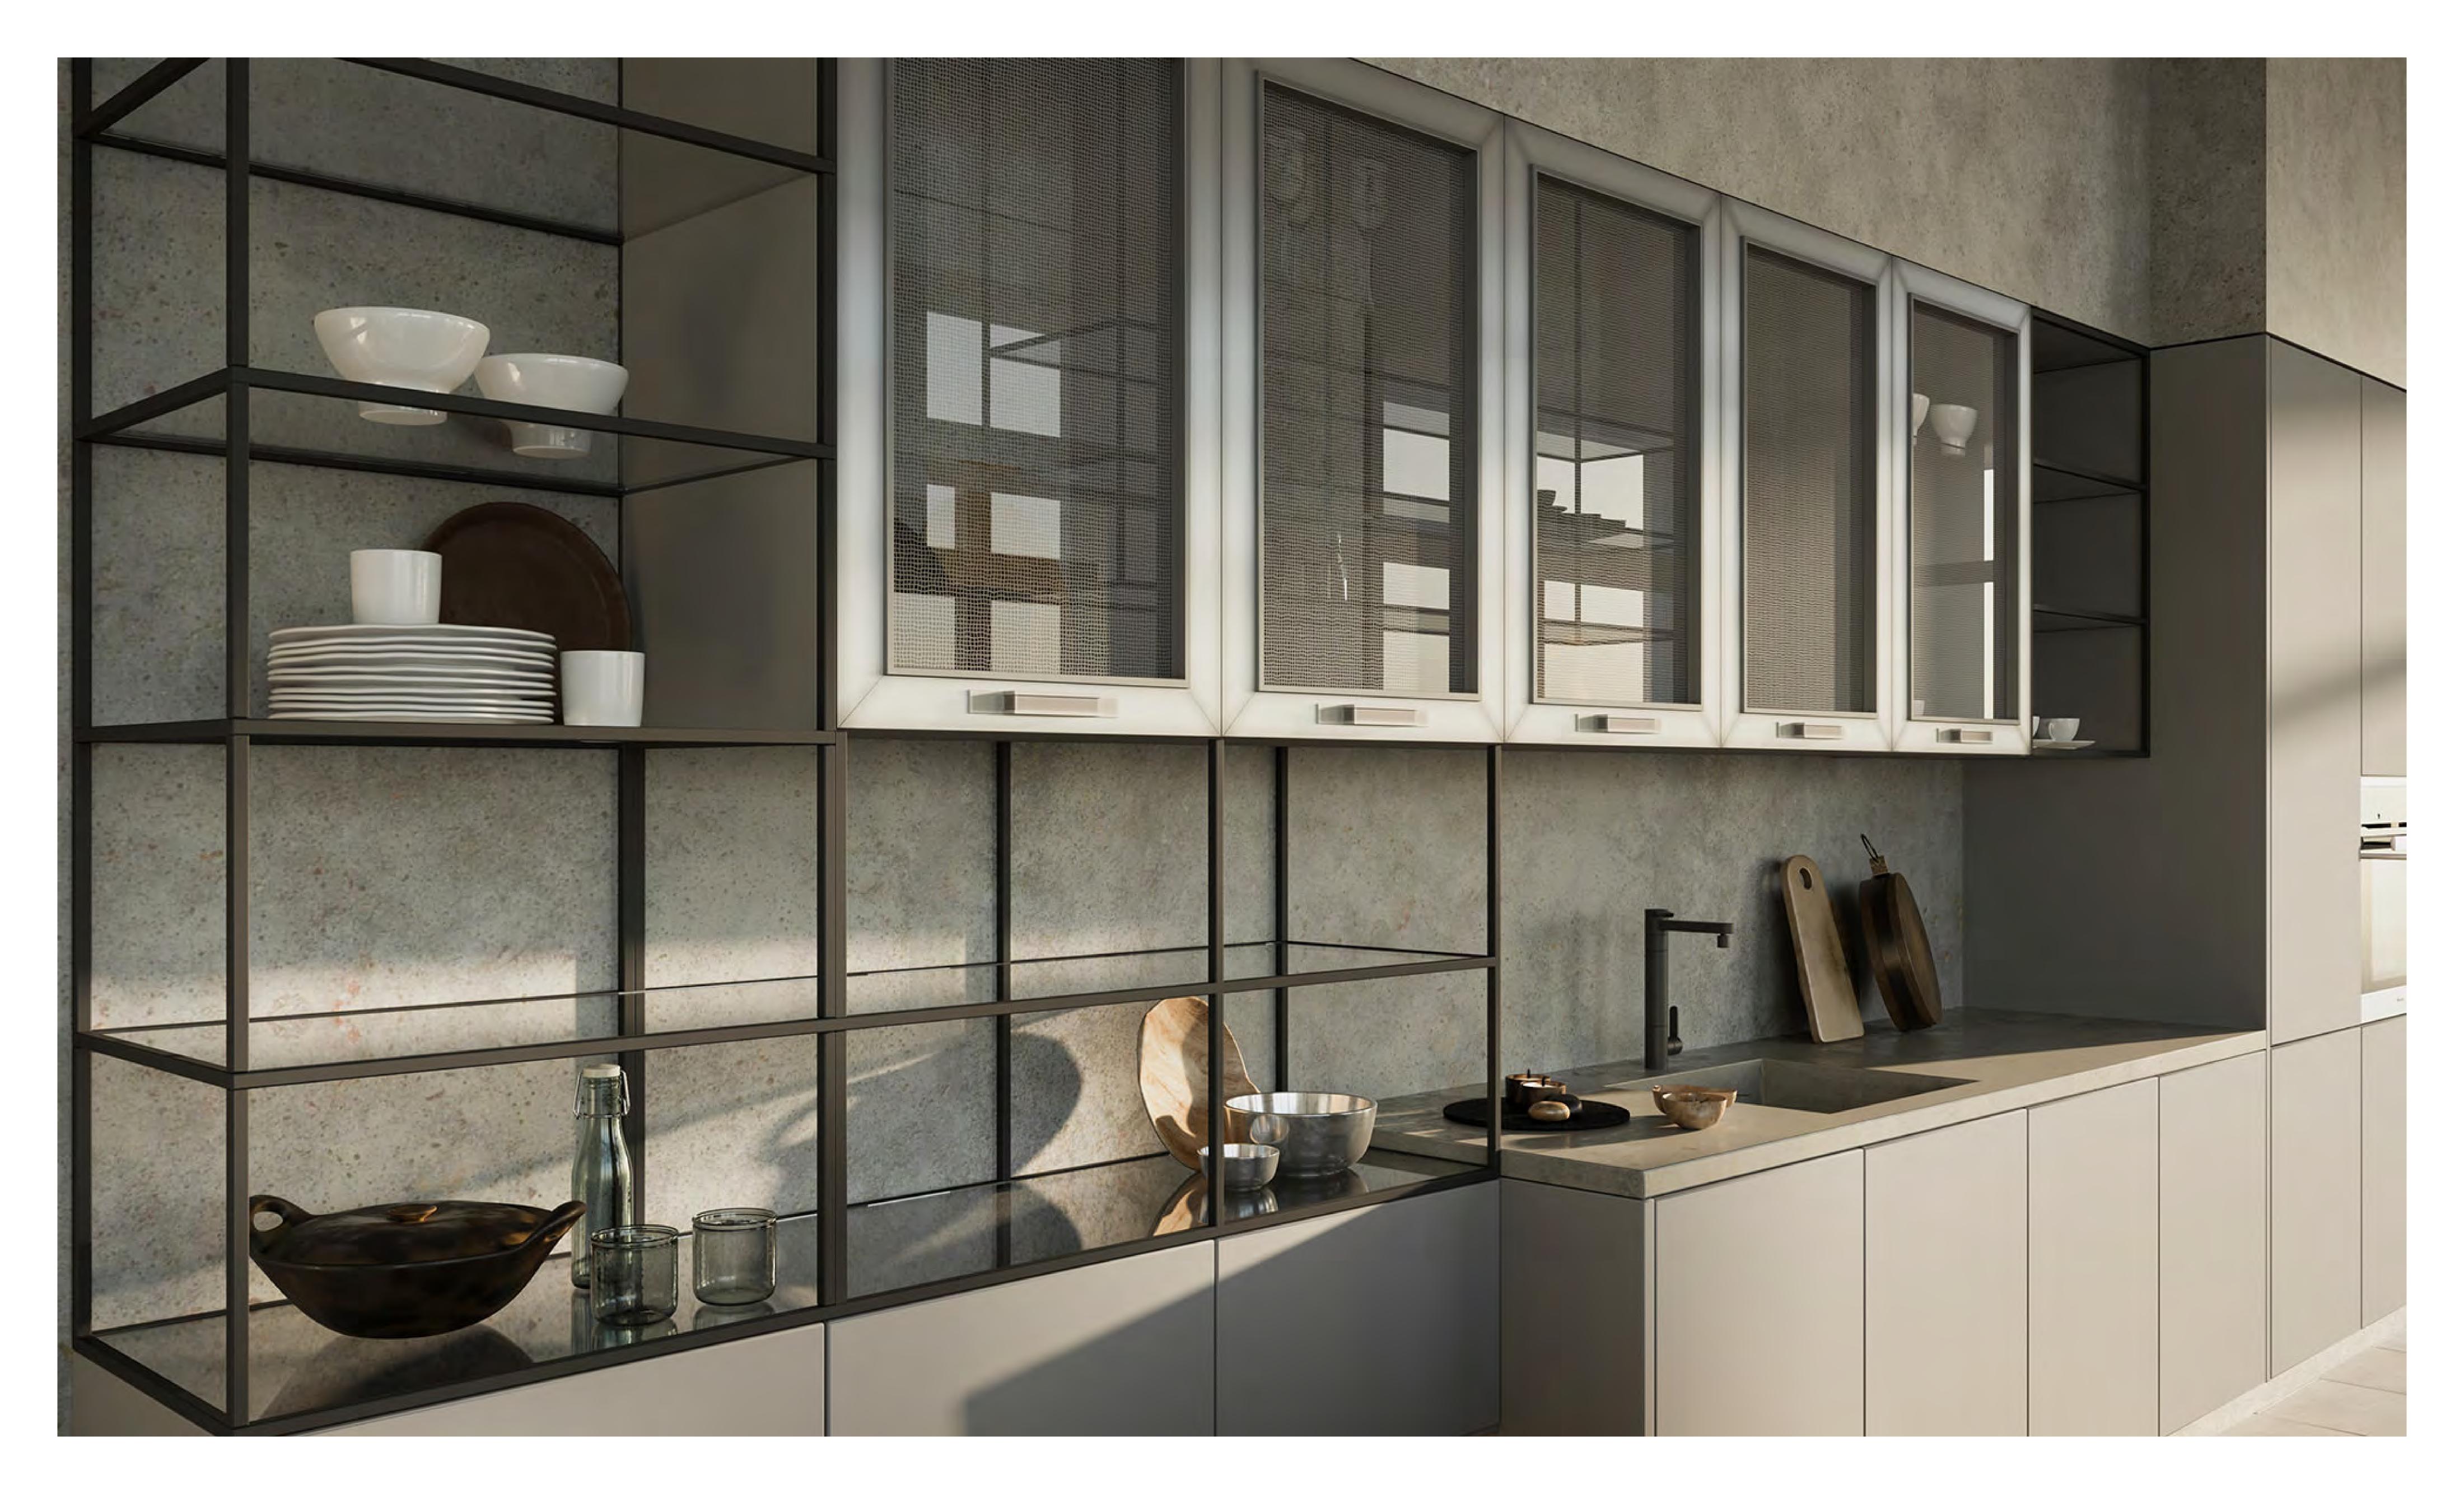

Elements refer to nature in an authentic environment. The classic here is revised.

Design reflected in a beautiful solution.

Some people dream in black and white, others in color. In common, everyone calls for comfort and well-being at nightfall.

Fine craftsmanship. Glass doors lined with natural grass-root.

Charm in light and fluid lines

Elegance with versatility. Infinite composition of colors and handles.

Inspired with the details and lightness of its design

Boldness and authenticity set the tone in space with strong visual allure.

The golden-rose is inspired in the details of an elegant and contemporary environment.

One of the most popular styles today: multifunctional design