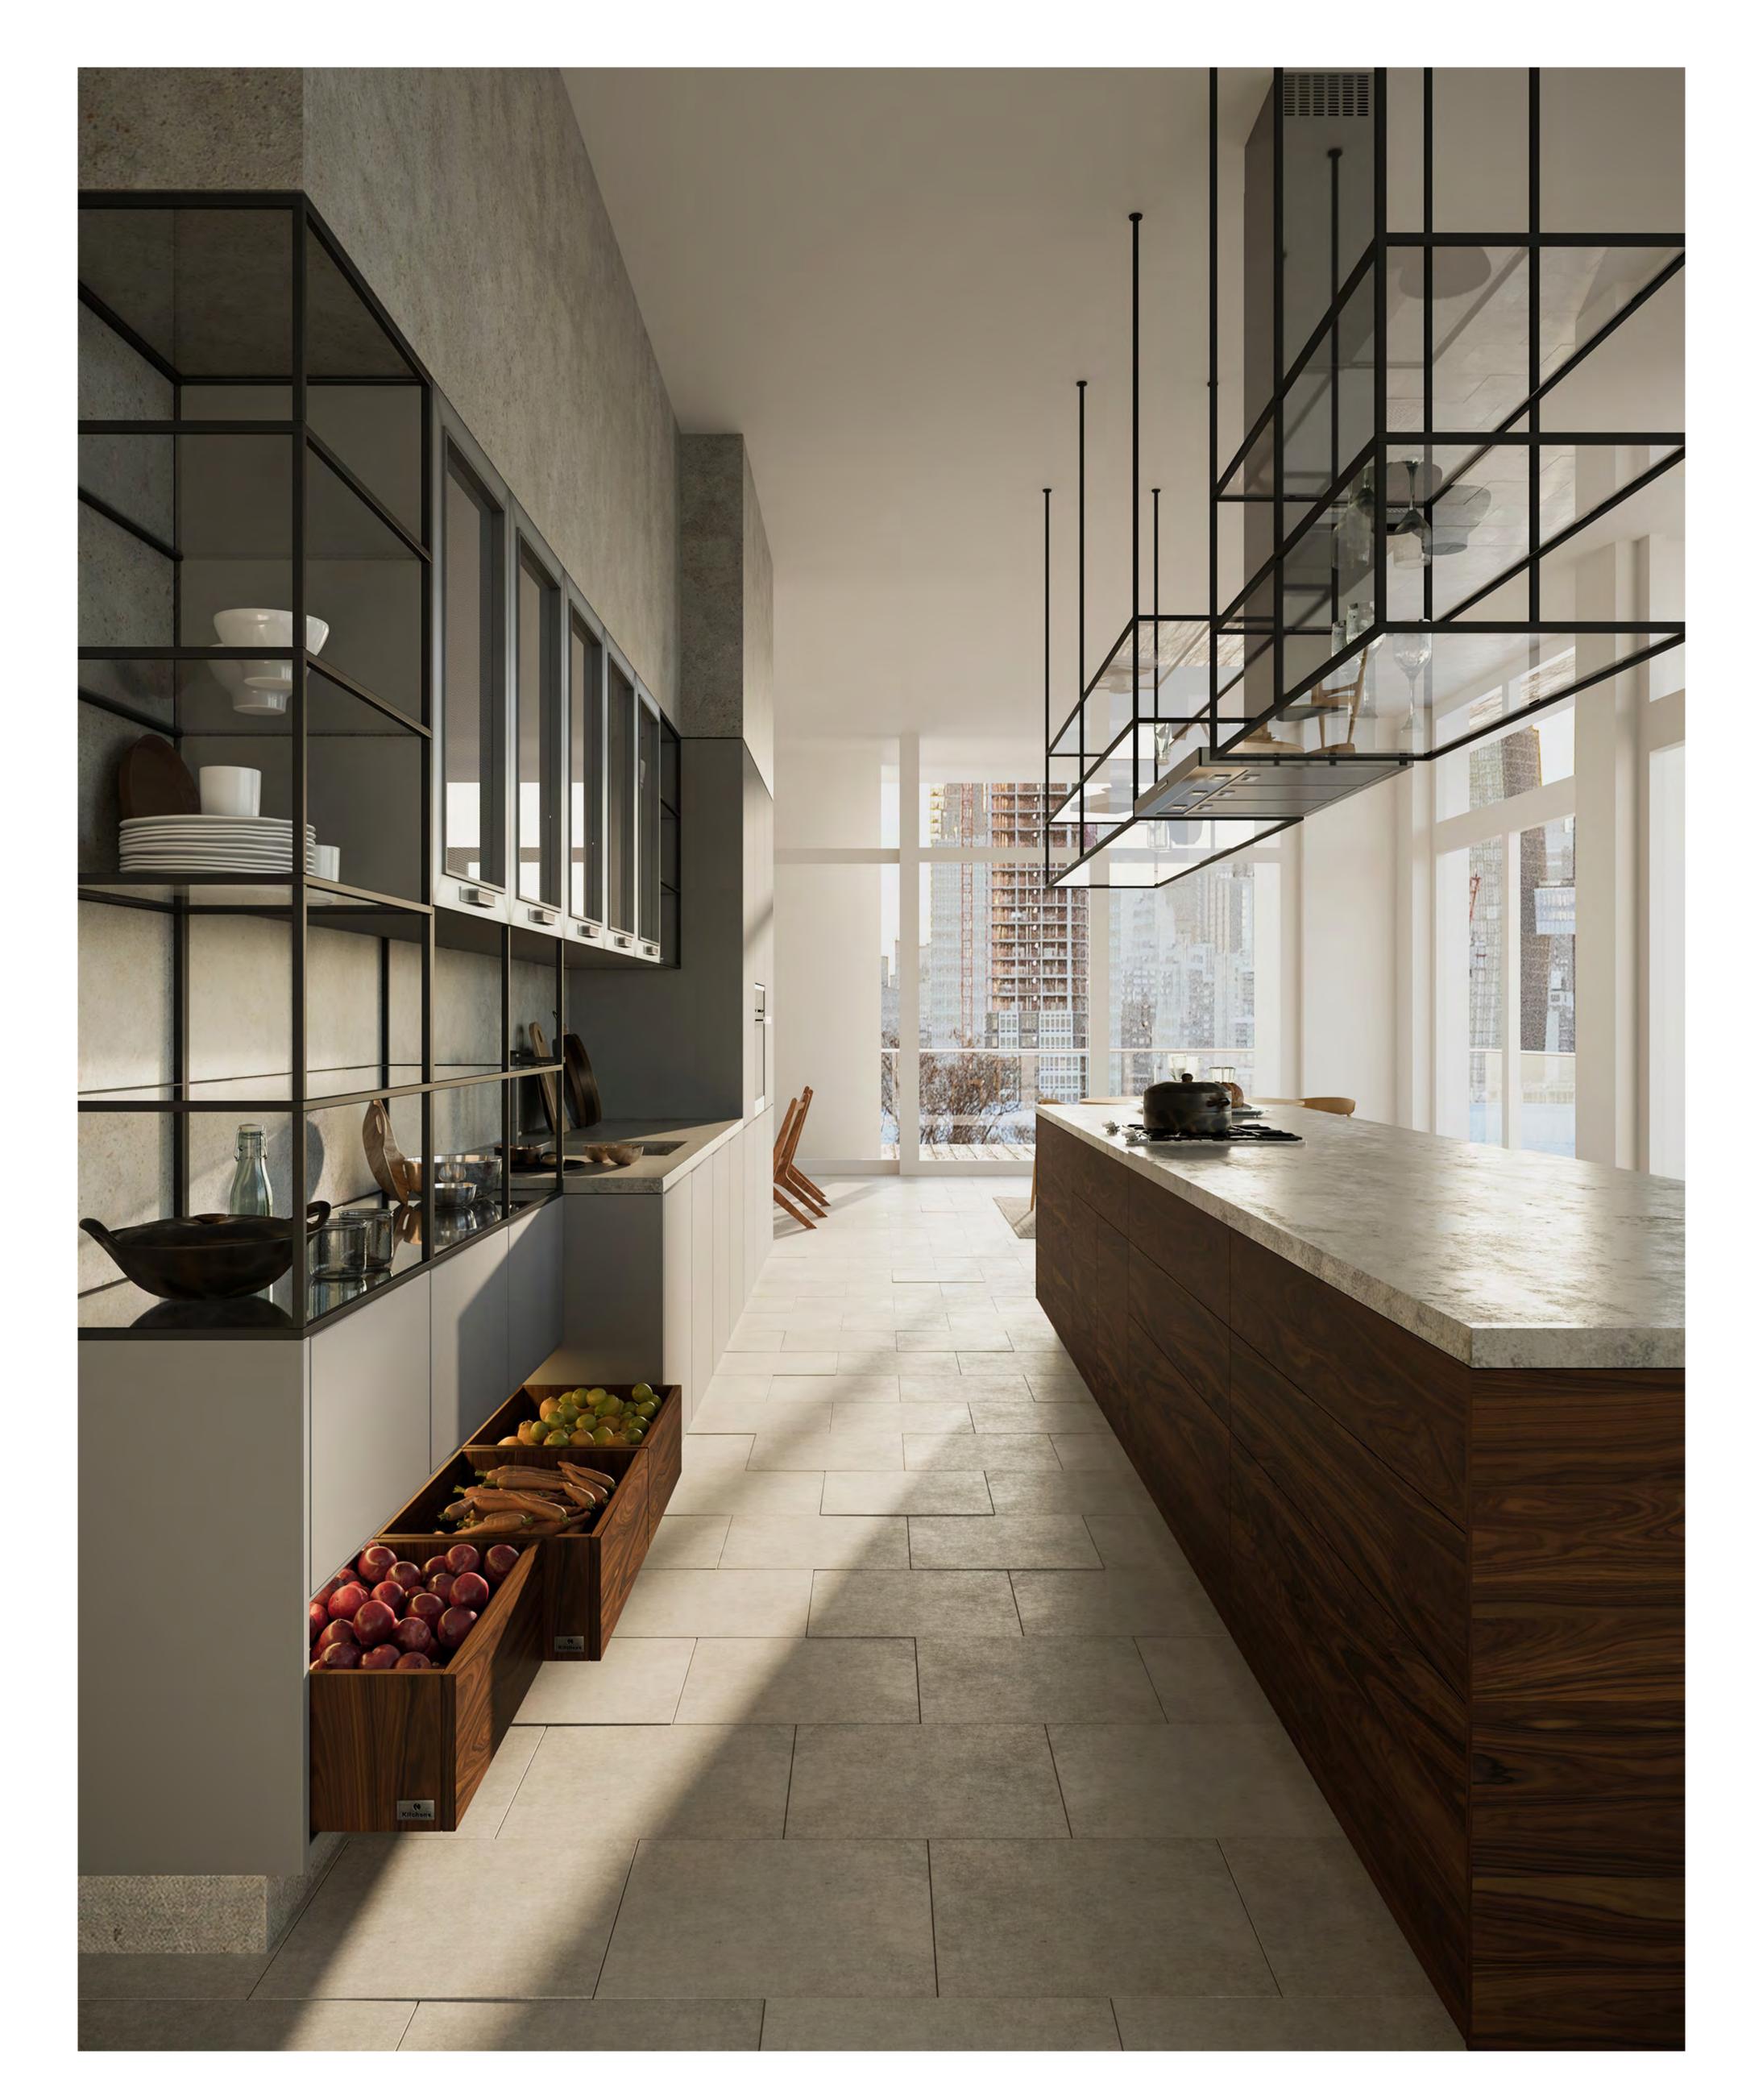

### CONCEPT

.....

The elegance of dark tones takes on new meanings in its futuristic version.

MONOBLOCO

to mark

The brightness is exposed in all its purity in the geometric cuts.

Your kitchen can be so irresistible!

Elements refer to nature in an authentic environment. The classic here is revised.

Design reflected in a beautiful solution.

Some people dream in black and white, others in color. In common, everyone calls for comfort and well-being at nightfall.

Fine craftsmanship. Glass doors lined with natural grass-root.

Charm in light and fluid lines

Elegance with versatility. Infinite composition of colors and handles.

Inspired with the details and lightness of its design

Boldness and authenticity set the tone in space with strong visual allure.

The golden-rose is inspired in the details of an elegant and contemporary environment.

One of the most popular styles today: multifunctional design